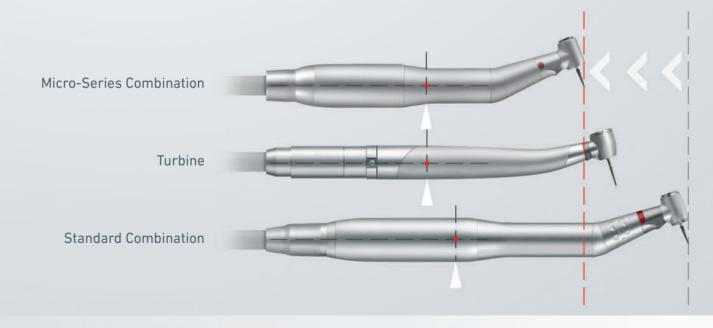

## **BIEN-AIR MICRO-SERIES.** UP TO 30 PERCENT SHORTER AND 23 PERCENT LIGHTER.

The MCX-LED motor is significantly smaller and lighter than conventional models. Use it with Micro-Series instruments for a micromotor/instrument assembly that is shorter than a turbine, guaranteeing optimal balance and reduced hand fatigue.