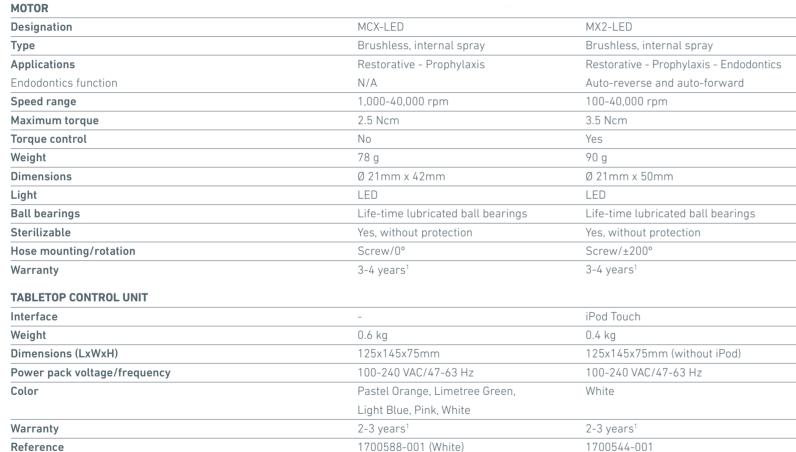

## THE MCX-LED BRUSHLESS MICROMOTOR. RELIABLE ENDURANCE.

With close to one million pieces shipped worldwide, Bien-Air's prize-winning electric motors are indisputably the most popular on the market today. They redefine modern dental standards with superior precision and ergonomics.

An integral part of the OPTIMA system, the last generation MCX-LED motor features brushless technology for superlative performance in both high- and lowspeed procedures.

**GREATER POWER AND MORE TORQUE.** A major attribute of the MCX-LED motor is its elevated power output with constant torque for swift and effortless use.

**ACCURATE COMMAND.** The proprietary **Smart Logic<sup>™</sup>** electronic control lends the MCX-LED motor a stepless, vibration-free rotation for the most meticulous and precise dental work.

**MAINTENANCE-FREE.** The MCX-LED motor's ball bearings are greased for life making post-usage lubrication expendable. Built to withstand repeated sterilization cycles, the strictest hygiene standards are upheld.

## **BIEN-AIR MICRO-SERIES.** UP TO 30 PERCENT SHORTER AND 23 PERCENT LIGHTER.

The MCX-LED motor is significantly smaller and lighter than conventional models. Use it with Micro-Series instruments for a micromotor/instrument assembly that is shorter than a turbine, guaranteeing optimal balance and reduced hand fatigue.

Life-time lubricated ball bearings for maintenance-free advantage