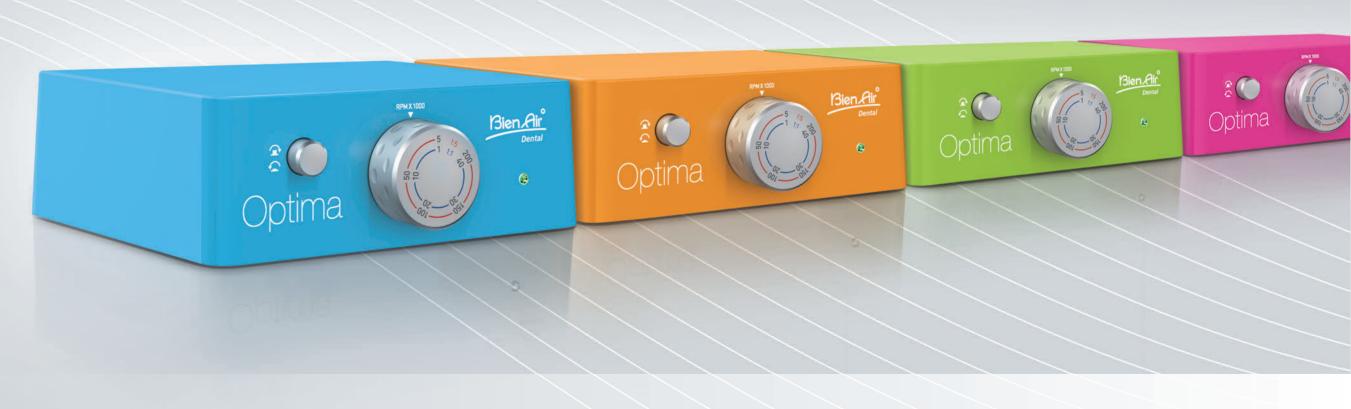

## This is when the OPTIMA comes into play.

This ingenious system lets you experience the benefits of brushless micromotor technology on any unit and at the most affordable price. The OPTIMA is Bien-Air's colorful solution to make things work for you.

## **7 DEFINING FEATURES** OF THE OPTIMA.

UP TO 4 YEARS

WARRANTY<sup>1</sup>

Forward/reverse operation for improved flexibility and versatility

19

0

Smart Logic<sup>™</sup> control for adjustable speed

**Gold Connect** for excellent electrical conductivity and improved resistance to oxidation