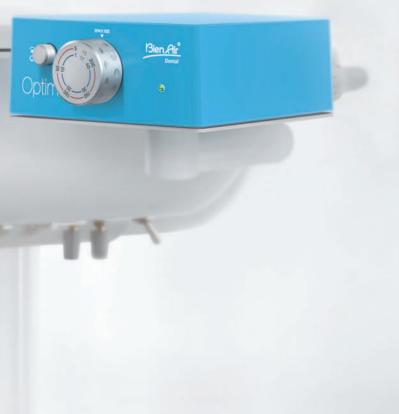

522,--

Connect electric handpieces on any delivery unit with remarkable ease.

- HOOK UP your existing turbine supply hose to the OPTIMA control box and you are ready to go. No technician and no special skills required.
- CHOOSE your maximum speed on the OPTIMA control box and operate your electric handpiece using your unit's existing foot pedal.