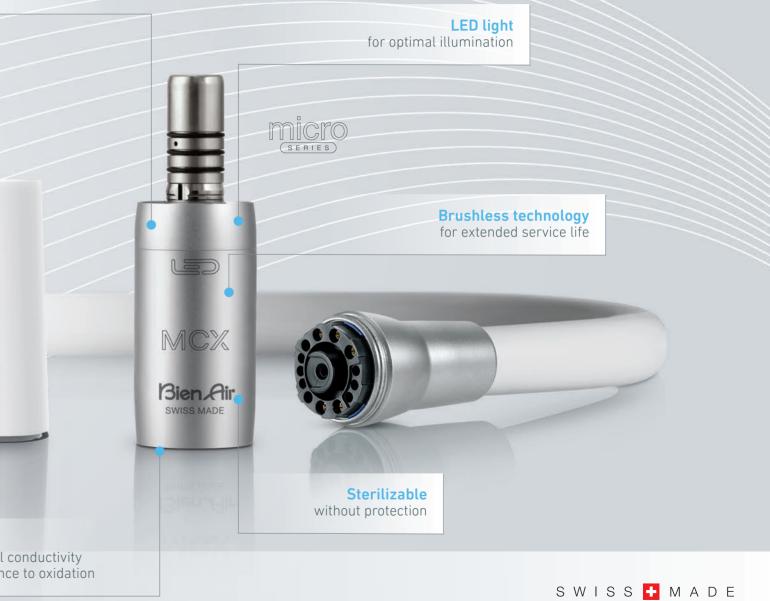

An integral part of the OPTIMA system, the last generation MCX-LED motor features brushless technology for superlative performance in both high- and lowspeed procedures.

**GREATER POWER AND MORE TORQUE.** A major attribute of the MCX-LED motor is its elevated power output with constant torque for swift and effortless use.

**ACCURATE COMMAND.** The proprietary **Smart Logic<sup>™</sup>** electronic control lends the MCX-LED motor a stepless, vibration-free rotation for the most meticulous and precise dental work.

**MAINTENANCE-FREE.** The MCX-LED motor's ball bearings are greased for life making post-usage lubrication expendable. Built to withstand repeated sterilization cycles, the strictest hygiene standards are upheld.

Life-time lubricated ball bearings for maintenance-free advantage