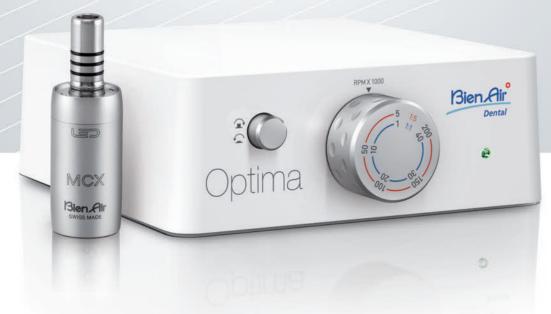

## **OPTIMA** WORK SMARTER.

## MICROMOTOR CONTROL UNIT

UP TO 4 YEARS WARRANTY

SWISS 🛨 MADE

522,--

Connect electric handpieces on any delivery unit with remarkable ease.

- HOOK UP your existing turbine supply hose to the OPTIMA control box and you are ready to go. No technician and no special skills required.
- CHOOSE your maximum speed on the OPTIMA control box and operate your electric handpiece using your unit's existing foot pedal.

## THE MCX-LED BRUSHLESS MICROMOTOR. RELIABLE ENDURANCE.

With close to one million pieces shipped worldwide, Bien-Air's prize-winning electric motors are indisputably the most popular on the market today. They redefine modern dental standards with superior precision and ergonomics.

An integral part of the OPTIMA system, the last generation MCX-LED motor features brushless technology for superlative performance in both high- and lowspeed procedures.

**GREATER POWER AND MORE TORQUE.** A major attribute of the MCX-LED motor is its elevated power output with constant torque for swift and effortless use.