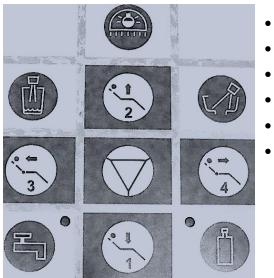

# Dentist buttons control panel

- Spray and power set up
- Light for instrument on/off
- Chip blower function on/off
- Reverse of MM on/off
- Giromatic function on/off
- Mode control ( by foot control or manual from keyboard )
- Disinfection programm activation
- Glass filling
- Spittoon rinsing
- Stop function
- OP light switch on/off
- Chair control