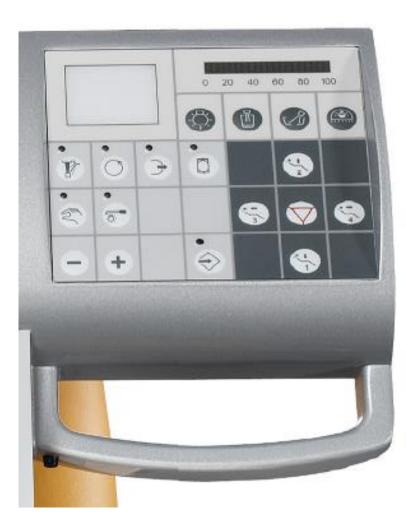

# Dentist buttons control panel

- Spray and power set up
- Light for instrument on/off
- Chip blower function on/off
- Reverse of MM on/off
- Giromatic function on/off
- Mode control ( by foot control or manual from keyboard )
- Disinfection programm activation
- Glass filling
- Spittoon rinsing
- Stop function
- OP light switch on/off
- Chair control