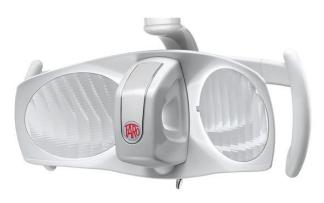

light switch on/off
- Chair control

# System of instruments tubes leading



Hanging system



# Additional tray for dentist table





# Spittoon block

#### Suction systems:

- Ejector saliva
- Ejector suction
- CATTANI
- DURR MSBV
- DURR CS1
- DURR CAS1

#### Hygiene:

- Clean water bottle
- Disinfection system
- Clean water bottle + disinfection system













### Assistant tables

2N – two places

4N – four places



## Control panel on assistant table



- Glass filling function
- Spittoon rinsing
- Stop function
- OP light switch on/off
- Chair control
- Switch buttons for public water or bottle



## Arms for assistan table

#### Arm with adjustable height



# Optional accessories on column



## OP lights

#### FARO ALYA LED

adjustable light intensity 3,000 - 50,000 lux



#### FARO MAIA LED

adjustable light intensity 3,000 - 35,000 lux



#### FARO EDI

adjustable light intensity 8,000 - 25,000 lux



#### Dr LED

adjustable light intensity 3,000 lux - 40,000 lux



### Foot controls

Multifunctional foot pedal



#### foot control ( only treatment unit control )

foot switch ( only istruments activation )







# Patient chairs