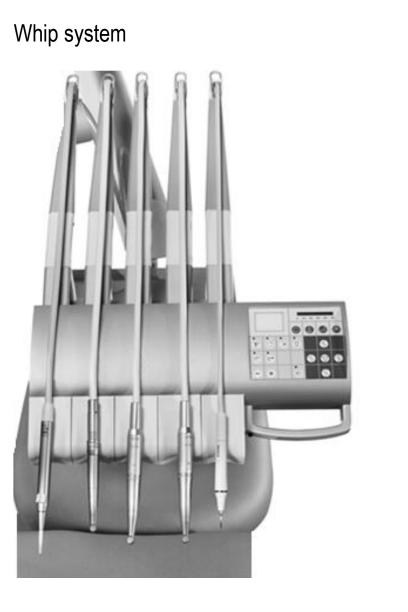

### Since 1935 CHIRANA - European quality





## Spittoon mounted on patients chair or to floor



### Dentist tables

#### Dentist tables 5N on pantographic arm



#### Cart dentist tables 5N



# Dentist buttons control panel



- Spray and power set up
- Light for instrument on/off
- Chip blower function on/off
- Reverse of MM on/off
- Giromatic function on/off
- Mode control ( by foot control or manual from keyboard )
- Disinfection programm activation
- Glass filling
- Spittoon rinsing
- Stop function
- OP light switch on/off
- Chair control

# System of instruments tubes leading



Hanging system



# Additional tray for dentist table





# Spittoon block

#### Suction systems:

- Ejector saliva
- Ejector suction
- CATTANI
- DURR MSBV
- DURR CS1
- DURR CAS1

#### Hygiene:

- Clean water bottle
- Disinfection system
- Clean water bottle + disinfection system













### Assistant tables

2N – two places

4N – four places



## Control panel on assistant table



- Glass filling function
- Spittoon rinsing
- Stop function
- OP light switch on/off
- Chair control
- Switch buttons for public water or bottle



## Arms for assistan table

#### Arm with adjustable height



# Optional accessories on column



## OP lights

#### FARO ALYA LED

adjustable light intensity 3,000 - 50,000 lux



#### FARO MAIA LED

adjustable light intensity 3,000 - 35,000 lux



#### F