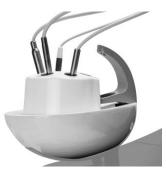

r or to floor



### Dentist tables

#### Dentist tables 5N on pantographic arm



#### Cart dentist tables 5N



# Dentist buttons control panel



- Spray and power set up
- Light for instrument on/off
- Chip blower function on/off
- Reverse of MM on/off
- Giromatic function on/off
- Mode control ( by foot control or manual from keyboard )
- Disinfection programm activation
- Glass filling
- Spittoon rinsing
- Stop function
- OP light switch on/off
- Chair control

# System of instruments tubes leading



Hanging system



# Additional tray for dentist table





# Spittoon block

#### Suction systems:

- Ejector saliva
- Ejector suction
- CATTANI
- DURR MSBV
- DURR CS1
- DURR CAS1

#### Hygiene:

- Clean water bottle
- Disinfection system
- Clean water bottle + disinfection system













### Assistant tables

2N – two places

4N – four places



## Control panel on assistant table



- Glass filling function
- Spittoon rinsing
- Stop function
- OP light switch on/off
- Chair control
- Switch buttons for public water or bottle



## Arms for assistan table

#### Arm with adjustable height



# Optional accessories on column



## OP lights

#### FARO ALYA LED

adjustable light intensity 3,000 - 50,000 lux



#### FARO MAIA LED

adjustable light intensity 3,000 - 35,000 lux



#### FARO EDI

adjustable light intensity 8,000 - 25,000 lux



#### Dr LED

adjustable light intensity 3,000 lux - 40,000 lux



### Foot controls

Multifunctional foot pedal



#### foot control ( only treatment unit control )

foot switch ( only istruments activation )







# Patient chair