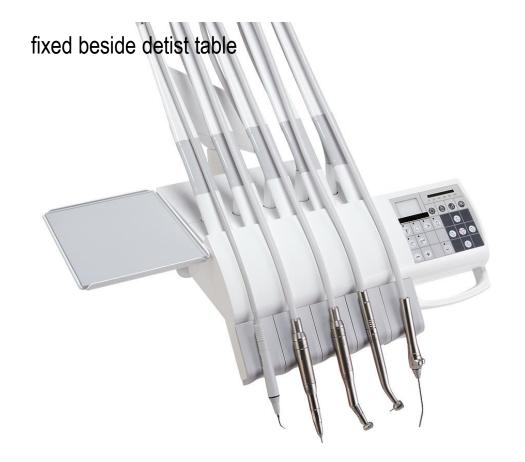

### Dentist tables

#### Dentist tables 5N on pantographic arm

#### Cart dentist tables 5N

# System of instruments tubes leading

Hanging system