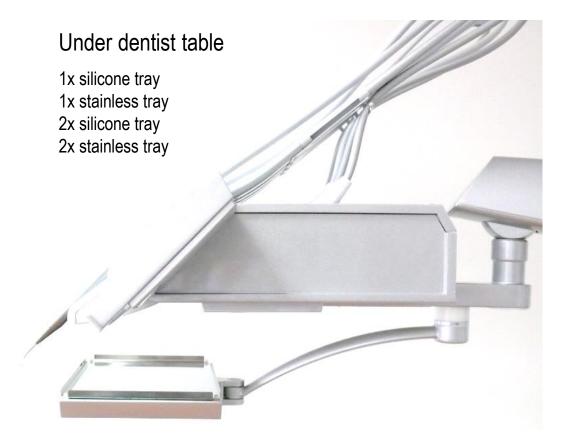

### Since 1935 CHIRANA - European quality





## Spittoon mounted on patients chair or to floor



### Dentist tables

#### Dentist tables 5N on pantographic arm



#### Cart dentist tables 5N



# Dentist buttons control panel



- Spray and power set up
- Light for instrument on/off
- Chip blower function on/off
- Reverse of MM on/off
- Giromatic function on/off
- Mode control ( by foot control or manual from keyboard )
- Disinfection programm activation
- Glass filling
- Spittoon rinsing
- Stop function
- OP light switch on/off
- Chair control

# System of instruments tubes leading



Hanging system



# Additional tray for dentist table





# Spittoon block

#### Suction systems:

- Ejector saliva
- Ejector suction
- CATTANI
- DURR MSBV
- DURR CS1
- DURR CAS1

#### Hygiene:

- Clean water bottle
- Disinfection system
- Clean water bottle + disinfection system













### Assistant tables

2N – two places

4N – four places



## Control panel on assistant table



- Glass filling function
- Spittoon rinsing
- Stop function
- OP light switch on/off
- Chair control
- Switch buttons for public water or bottle



## Arms for assistan table

#### Arm with adjustable height



# Optional accessories on column



## OP lights

#### FARO ALYA LED

adjustable light intensity 3,000 - 50,000 lux



#### FARO MAIA LED

adjustable light intensity 3,000 - 35,000 lux



#### FARO EDI

adjustable light intensity 8,000 - 25,000 lux



#