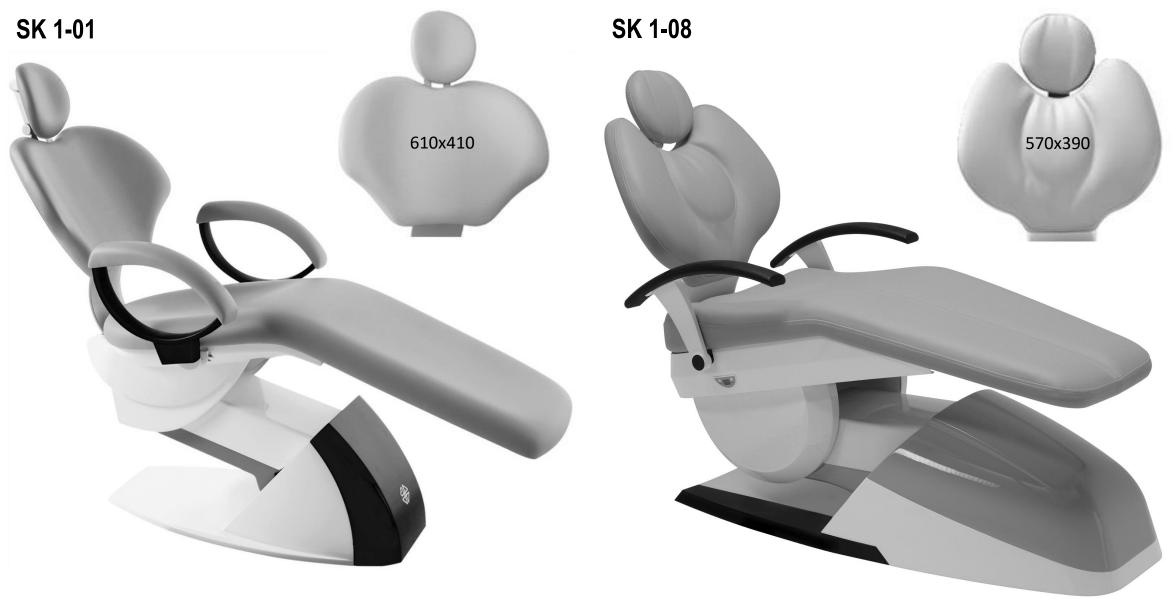

### Assistant tables

2N – two places

4N – four places



## Control panel on assistant table



- Glass filling function
- Spittoon rinsing
- Stop function
- OP light switch on/off
- Chair control
- Switch buttons for public water or bottle



## Arms for assistan table

#### Arm with adjustable height



# Optional accessories on column



## OP lights

#### FARO ALYA LED

adjustable light intensity 3,000 - 50,000 lux



#### FARO MAIA LED

adjustable light intensity 3,000 - 35,000 lux



#### FARO EDI

adjustable light intensity 8,000 - 25,000 lux



#### Dr LED

adjustable light intensity 3,000 lux - 40,000 lux



### Foot controls

Multifunctional foot pedal



#### foot control ( only treatment unit control )

foot switch ( only istruments activation )







# Patient chairs