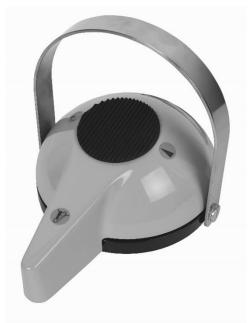

### Foot controls

Multifunctional foot pedal

#### foot control ( only treatment unit control )

foot switch ( only istruments activation )