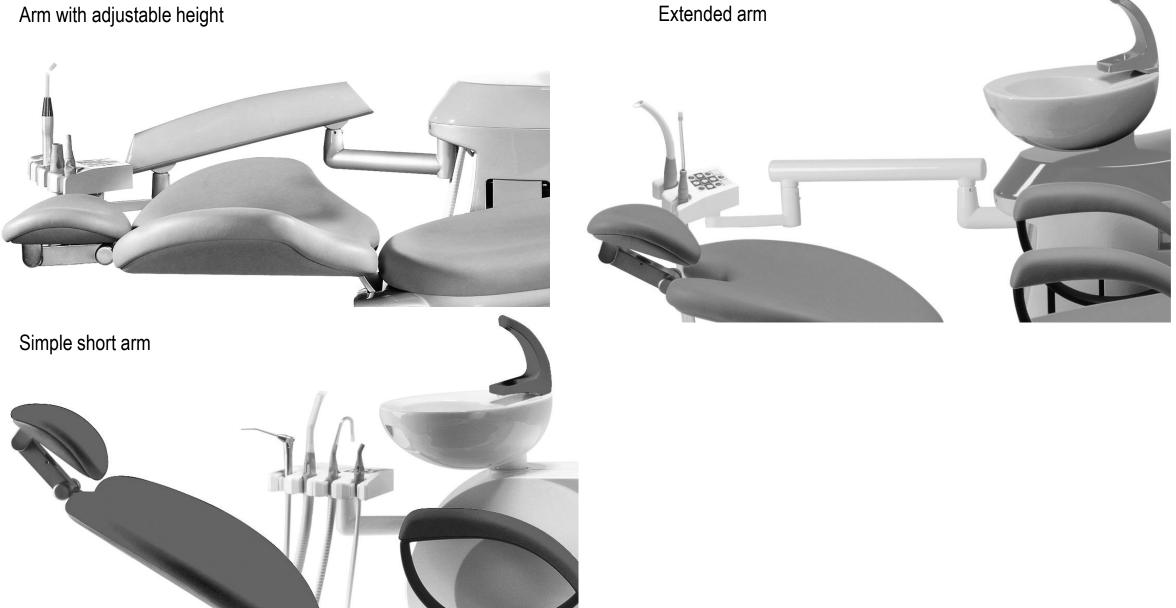

ol or manual from keyboard )
- Disinfection programm activation
- Glass filling
- Spittoon rinsing
- Stop function
- OP light switch on/off
- Chair control

# System of instruments tubes leading



Hanging system



# Additional tray for dentist table





# Spittoon block

#### Suction systems:

- Ejector saliva
- Ejector suction
- CATTANI
- DURR MSBV
- DURR CS1
- DURR CAS1

#### Hygiene:

- Clean water bottle
- Disinfection system
- Clean water bottle + disinfection system













### Assistant tables

2N – two places

4N – four places



## Control panel on assistant table



- Glass filling function
- Spittoon rinsing
- Stop function
- OP light switch on/off
- Chair control
- Switch buttons for public water or bottle



## Arms for assistan table

#### Arm with adjustable height



# Optional accessories on column



## OP lights

#### FARO ALYA LED

adjustable light intensity 3,000 - 50,000 lux



#### FARO MAIA LED

adjustable light intensity 3,000 - 35,000 lux



#### FARO EDI

adjustable light intensity 8,000 - 25,000 lux



#### Dr LED

adjustable light intensity 3,000 lux - 40,000 lux



### Foot controls

Multifunctional foot pedal



#### foot control ( only treatment unit control )

foot switch ( only istruments activation )







# Patient chairs