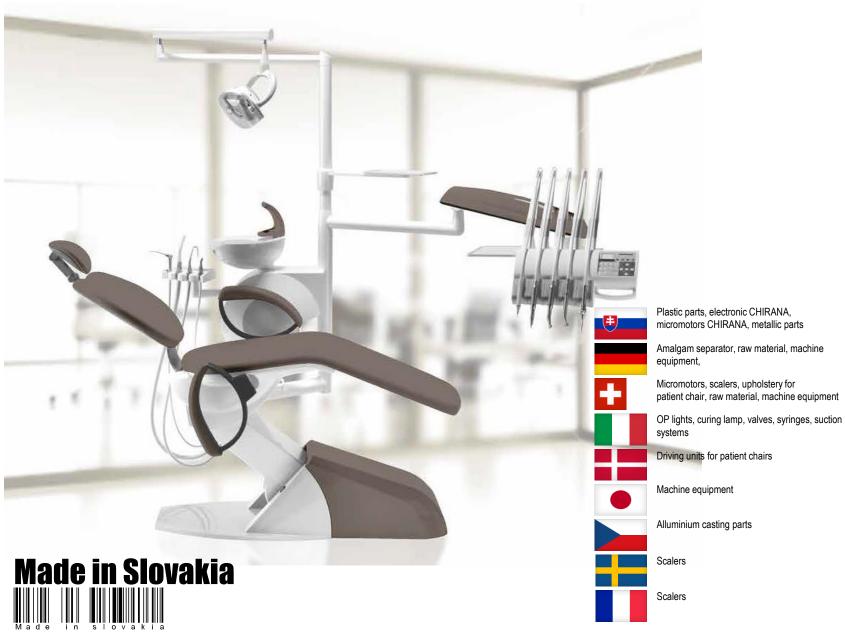

### Since 1935 CHIRANA - European quality





## Spittoon mounted on patients chair or to floor



### Dentist tables

#### Dentist tables 5N on pantographic arm



#### Cart dentist tables 5N



# Dentist buttons control panel



- Spray and power set up
- Light for instrument on/off
- Chip blower function on/off
- Reverse of MM on/off
- Giromatic function on/off
- Mode control ( by foot control or manual from keyboard )
- Disinfection programm activation
- Glass filling
- Spittoon rinsing
- Stop function
- OP light switch on/off
- Chair control

# System of instruments tubes leading



Hanging system



# Additional tray for dentist table





# Spittoon block

#### Suction systems:

- Ejector saliva
- Ejector suction
- CATTANI
- DURR MSBV
- DURR CS1
- DURR CAS1

#### Hygiene:

- Clean water bottle
- Disinfection system
- Clean