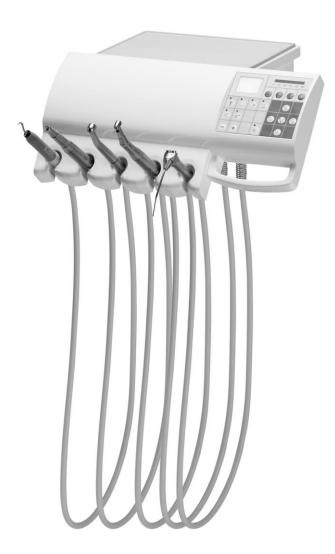

### Since 1935 CHIRANA - European quality





## Spittoon mounted on patients chair or to floor



### Dentist tables

#### Dentist tables 5N on pantographic arm



#### Cart dentist tables 5N



# Dentist buttons control panel



- Spray and power set up
- Light for instrument on/off
- Chip blower function on/off
- Reverse of MM on/off
- Giromatic function on/off
- Mode control ( by foot control or manual from keyboard )
- Disinfection programm activation
- Glass filling
- Spittoon rinsing
- Stop function
- OP light switch on/off
- Chair control

# System of instruments tubes leading



Hanging system



# Additional tray for dentist table





# Spittoon block

#### Suction systems:

- Ejector saliva
- Ejector suction
- CATTANI
- DURR MSBV
- DURR CS1
- DURR CAS1

#### Hygiene:

- Clean water bottle
- Disinfection system
- Clean water bottle + disinfection system













### Assistant tables

2N – two places

4N – four places



## Control panel on assistant table



- Glass filling function
- Spittoon rinsing
- Stop function
- OP light switch on/off
- Chair control
- Switch buttons for public water or bottle



## Arms for assistan table

#### Arm with adjustable height



# Optional accessories on column



## OP lights

#### FARO ALYA LED

adjustable light intensity 3,000 - 50,000 lux



#### FARO MAIA LED

adjustable light intensity 3,000 - 35,000 lux



#### FARO EDI

adjustabl