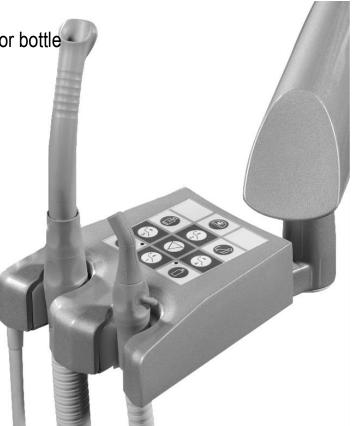

## Control panel on assistant table

- Glass filling function
- Spittoon rinsing
- Stop function
- OP light switch on/off
- Chair control
- Switch buttons for public water or bottle