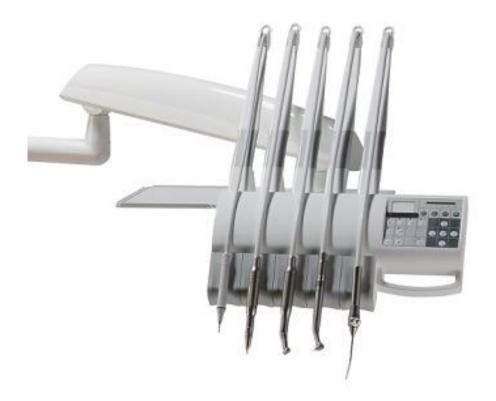

# Dentist buttons control panel

- Spray and power set up
- Light for instrument on/off
- Chip blower function on/off
- Reverse of MM on/off
- Giromatic function on/off
- Mode control ( by foot control or manual from keyboard )
- Disinfection programm activation
- Glass filling
- Spittoon rinsing
- Stop function
- OP light switch on/off
- Chair control

# System of instruments tubes leading

Hanging system

# Additional tray for dentist table