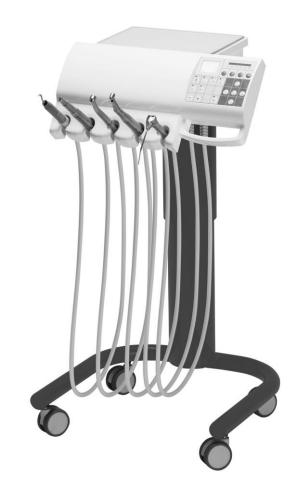

### Since 1935 CHIRANA - European quality





## Spittoon mounted on patients chair or to floor



### Dentist tables

#### Dentist tables 5N on pantographic arm



#### Cart dentist tables 5N



# Dentist buttons control panel



- Spray and power set up
- Light for instrument on/off
- Chip blower function on/off
- Reverse of MM on/off
- Giromatic function on/off
- Mode control ( by foot control or manual from keyboard )
- Disinfection programm activation
- Glass filling
- Spittoon rinsing
- Stop function
- OP light switch on/off
- Chair control

# System of instruments tubes leading



Hanging system



# Additional tray for dentist table





# Spittoon block

#### Suction systems:

- Ejector saliva
- Ejector suction
- CATTANI
- DURR MSBV
- DURR CS1
- DURR CAS1

#### Hygiene:

- Clean water bottle
- Disinfection system
- Clean water bottle + disinfection system













### Assistant tables

2N – two places

4N – four places



## Control panel on assistant table



- Glas