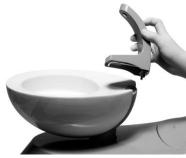

or to floor



### Dentist tables

#### Dentist tables 5N on pantographic arm



#### Cart dentist tables 5N



# Dentist buttons control panel



- Spray and power set up
- Light for instrument on/off
- Chip blower function on/off
- Reverse of MM on/off
- Giromatic function on/off
- Mode control ( by foot control or manual from keyboard )
- Disinfection programm activation
- Glass filling
- Spittoon rinsing
- Stop function
- OP light switch on/off
- Chair control

# System of instruments tubes leading



Hanging system



# Additional tray for dentist table





# Spittoon block

#### Suction systems:

- Ejector saliva
- Ejector suction
- CATTANI
- DURR MSBV
- DURR CS1
- DURR CAS1

#### Hygiene:

- Clean water bottle
- Disinfection system
- Clean water bottle + disinfection system













### Assistant tables

2N – two places

4N – four places



## Control panel on assistant table



- Glass filling function
- Spittoon rinsing
- Stop function
- OP light switch on/off
- Chair control
- Switch buttons for public water or bottle



## Arms for assistan table

#### Arm with adjustable height



# Optional accessories on column



## OP lights

#### FARO ALYA LED

adjustable light intensity 3,000 - 50,000 lux



#### FARO MAIA LED

adjustable light intensity 3,000 - 35,000 lux



#### FARO EDI

adjustable light intensity 8,000 - 25,000 lux



#### Dr LED

adjustable light intensity 3,000 lux - 40,000 lux



### Foot controls

Multifunctional foot pedal



#### foot control ( only treatment unit control )

foot switch ( only istruments activation )







# Patient chairs