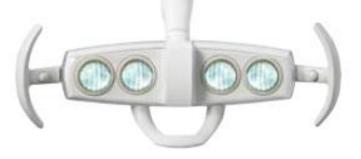

jector suction
- CATTANI
- DURR MSBV
- DURR CS1
- DURR CAS1

#### Hygiene:

- Clean water bottle
- Disinfection system
- Clean water bottle + disinfection system













### Assistant tables

2N – two places

4N – four places



## Control panel on assistant table



- Glass filling function
- Spittoon rinsing
- Stop function
- OP light switch on/off
- Chair control
- Switch buttons for public water or bottle



## Arms for assistan table

#### Arm with adjustable height



# Optional accessories on column



## OP lights

#### FARO ALYA LED

adjustable light intensity 3,000 - 50,000 lux



#### FARO MAIA LED

adjustable light intensity 3,000 - 35,000 lux



#### FARO EDI

adjustable light intensity 8,000 - 25,000 lux



#### Dr LED

adjustable light intensity 3,000 lux - 40,000 lux



### Foot controls

Multifunctional foot pedal



#### foot control ( only treatment unit control )

foot switch ( only istruments activation )







# Patient chairs