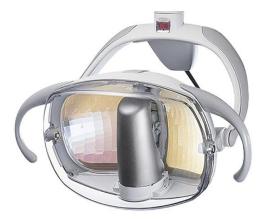

# Spittoon block

#### Suction systems:

- Ejector saliva
- Ejector suction
- CATTANI
- DURR MSBV
- DURR CS1
- DURR CAS1

#### Hygiene:

- Clean water bottle
- Disinfection system
- Clean water bottle + disinfection system













### Assistant tables

2N – two places

4N – four places



## Control panel on assistant table



- Glass filling function
- Spittoon rinsing
- Stop function
- OP light switch on/off
- Chair control
- Switch buttons for public water or bottle



## Arms for assistan table

#### Arm with adjustable height



# Optional accessories on column



## OP lights

#### FARO ALYA LED

adjustable light intensity 3,000 - 50,000 lux



#### FARO MAIA LED

adjustable light intensity 3,000 - 35,000 lux



#### FARO EDI

adjustable light intensity 8,000 - 25,000 lux



#### Dr LED

adjustable light intensity 3,000 lux - 40,000 lux



### Foot controls

Multifunctional foot pedal



#### foot control ( only treatment unit control )

foot switch ( only istruments activation )







# Patient chairs