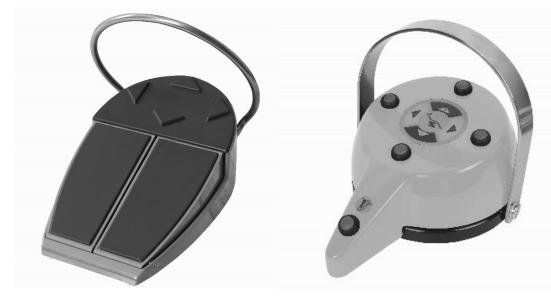

### Foot controls

Multifunctional foot pedal

#### foot control ( only treatment unit control )

foot switch ( only istruments activation )