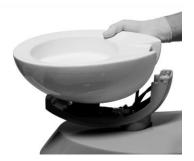

o floor



### Dentist tables

#### Dentist tables 5N on pantographic arm



#### Cart dentist tables 5N



# Dentist buttons control panel



- Spray and power set up
- Light for instrument on/off
- Chip blower function on/off
- Reverse of MM on/off
- Giromatic function on/off
- Mode control ( by foot control or manual from keyboard )
- Disinfection programm activation
- Glass filling
- Spittoon rinsing
- Stop function
- OP light switch on/off
- Chair control

# System of instruments tubes leading



Hanging system



# Additional tray for dentist table





# Spittoon block

#### Suction systems:

- Ejector saliva
- Ejector suction
- CATTANI
- DURR MSBV
- DURR CS1
- DURR CAS1

#### Hygiene:

- Clean water bottle
- Disinfection system
- Clean water bottle + disinfection system













### Assistant tables

2N – two places

4N – four places



## Control panel on assistant table



- Glass filling function
- Spittoon rinsing
- Stop function
- OP light switch on/off
- Chair control
- Switch buttons for public water or bottle



## Arms for assistan table

#### Arm with adjustable height



# Optional accessories on column



## OP lights

#### FARO ALYA LED

adjustable light intensity 3,000 - 50,000 lux



#### FARO MAIA LED

adjustable light intensity 3,000 - 35,000 lux



#### FARO EDI

adjustable light intensity 8,000 - 25,000 lux



#### Dr LED

adjustable light intensity 3,000 lux - 40,000 lux



### Foot controls

Multifunctional foot pedal



#### foot control ( only treatment unit control )

foot switch ( only istruments activation )







# Patient chairs