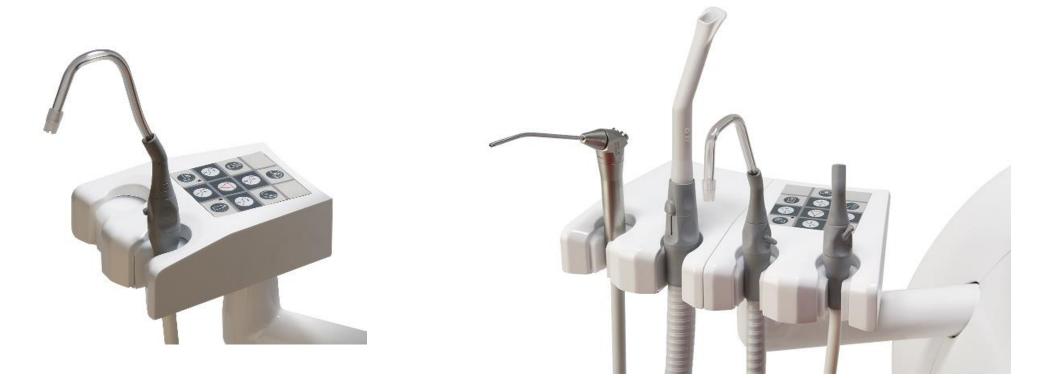

# Dentist buttons control panel

- Spray and power set up
- Light for instrument on/off
- Chip blower function on/off
- Reverse of MM on/off
- Giromatic function on/off
- Mode control ( by foot control or manual from keyboard )
- Disinfection programm activation
- Glass filling
- Spittoon rinsing
- Stop function
- OP light switch on/off
- Chair control