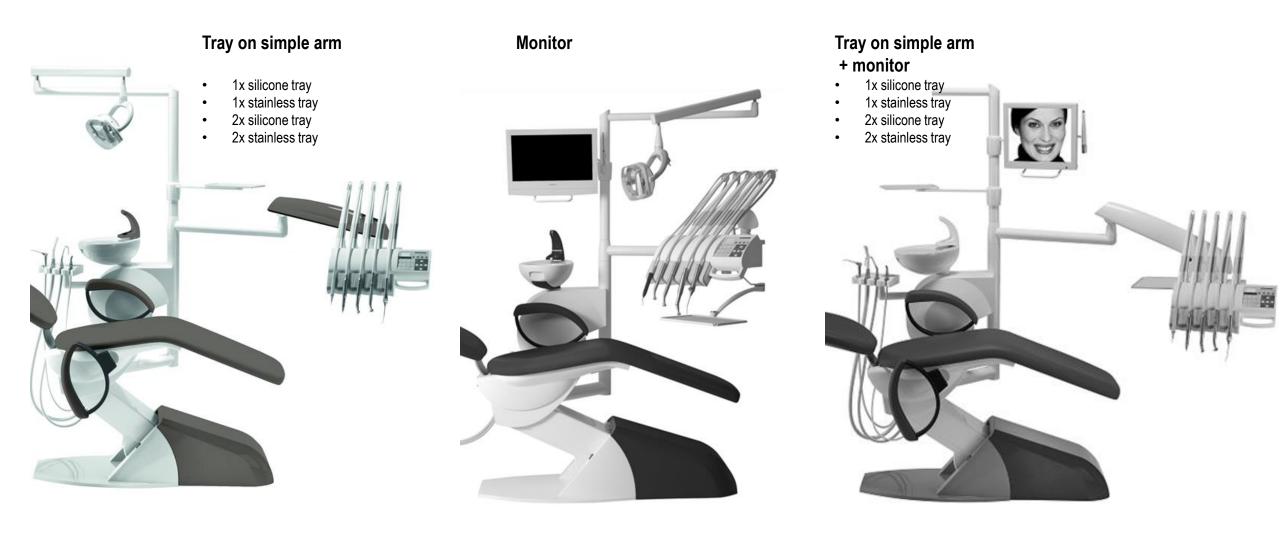

fection programm activation
- Glass filling
- Spittoon rinsing
- Stop function
- OP light switch on/off
- Chair control

# System of instruments tubes leading



Hanging system



# Additional tray for dentist table





# Spittoon block

#### Suction systems:

- Ejector saliva
- Ejector suction
- CATTANI
- DURR MSBV
- DURR CS1
- DURR CAS1

#### Hygiene:

- Clean water bottle
- Disinfection system
- Clean water bottle + disinfection system













### Assistant tables

2N – two places

4N – four places



## Control panel on assistant table



- Glass filling function
- Spittoon rinsing
- Stop function
- OP light switch on/off
- Chair control
- Switch buttons for public water or bottle



## Arms for assistan table

#### Arm with adjustable height



# Optional accessories on column



## OP lights

#### FARO ALYA LED

adjustable light intensity 3,000 - 50,000 lux



#### FARO MAIA LED

adjustable light intensity 3,000 - 35,000 lux



#### FARO EDI

adjustable light intensity 8,000 - 25,000 lux



#### Dr LED

adjustable light intensity 3,000 lux - 40,000 lux



### Foot controls

Multifunctional foot pedal



#### foot control ( only treatment unit control )

foot switch ( only istruments activation )







# Patient chairs