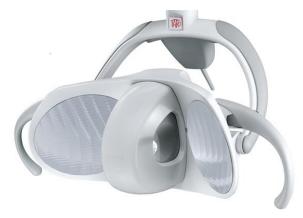

eading



Hanging system



# Additional tray for dentist table





# Spittoon block

#### Suction systems:

- Ejector saliva
- Ejector suction
- CATTANI
- DURR MSBV
- DURR CS1
- DURR CAS1

#### Hygiene:

- Clean water bottle
- Disinfection system
- Clean water bottle + disinfection system













### Assistant tables

2N – two places

4N – four places



## Control panel on assistant table



- Glass filling function
- Spittoon rinsing
- Stop function
- OP light switch on/off
- Chair control
- Switch buttons for public water or bottle



## Arms for assistan table

#### Arm with adjustable height



# Optional accessories on column



## OP lights

#### FARO ALYA LED

adjustable light intensity 3,000 - 50,000 lux



#### FARO MAIA LED

adjustable light intensity 3,000 - 35,000 lux



#### FARO EDI

adjustable light intensity 8,000 - 25,000 lux



#### Dr LED

adjustable light intensity 3,000 lux - 40,000 lux



### Foot controls

Multifunctional foot pedal



#### foot control ( only treatment unit control )

foot switch ( only istruments activation )







# Patient chairs