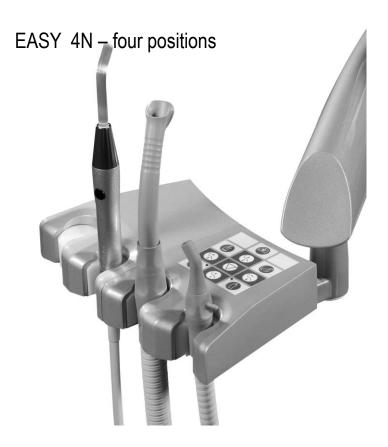

## Dentist tables

Dentist table 6N

Dentist table 4N

## Control panels

### Button-control panel

#### • Spray and power set up

- Light for instrument on/off
- Chip blower function on/off
- Reverse of MM on/off
- Giromatic function on/off
- Mode control ( by foot control or manual from keyboard )
- Disinfection programm activation
- Glass filling
- Spittoon rinsing
- Stop function
- OP light switch on/off
- Chair control