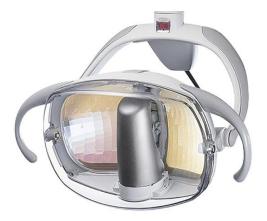

tons for public water or bottle -



## Optional accessories on column



## Arms of trays on column

#### Pantographic arm



#### Simple arm



## Trays on column

Silicone tray 1x silicone tray 1x silicone with handle



**Stainless tray** 1x stainless tray 1x stainless with handle



2x silicone tray 2x silicone tray with handle



2x stainless tray 2x stainless tray with handle



1x or 2x silicone tray with cup holder 1x or 2x silicone tray with cup holder + flacons holder



1x or 2x stainless tray with cup holder 1x or 2x stainless tray with cup holders + flacons holder

## OP lights

#### FARO ALYA LED

adjustable light intensity 3,000 - 50,000 lux



#### FARO MAIA LED

adjustable light intensity 3,000 - 35,000 lux



#### FARO EDI

adjustable light intensity 8,000 - 25,000 lux



#### Dr LED

adjustable light intensity 3,000 lux - 40,000 lux



### Foot controls

Multifunctional foot pedal



#### foot control ( only treatment unit control )

foot switch ( only istruments activation )







## Patient chairs