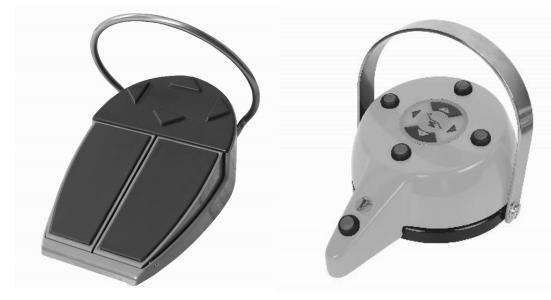

h handle



**Stainless tray** 1x stainless tray 1x stainless with handle



2x silicone tray 2x silicone tray with handle



2x stainless tray 2x stainless tray with handle



1x or 2x silicone tray with cup holder 1x or 2x silicone tray with cup holder + flacons holder



1x or 2x stainless tray with cup holder 1x or 2x stainless tray with cup holders + flacons holder

## OP lights

#### FARO ALYA LED

adjustable light intensity 3,000 - 50,000 lux



#### FARO MAIA LED

adjustable light intensity 3,000 - 35,000 lux



#### FARO EDI

adjustable light intensity 8,000 - 25,000 lux



#### Dr LED

adjustable light intensity 3,000 lux - 40,000 lux



### Foot controls

Multifunctional foot pedal



#### foot control ( only treatment unit control )

foot switch ( only istruments activation )







## Patient chairs