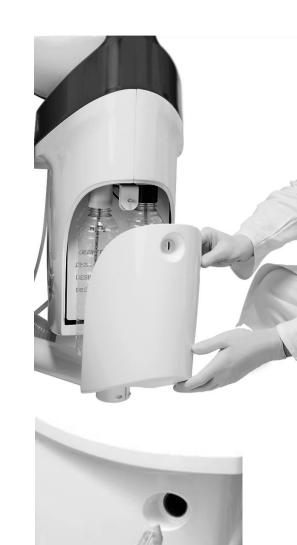

# Spittoon block

Suction systems:

- Ejector saliva
- Ejector suction
- CATTANI
- DURR MSBV
- DURR CS1
- DURR CAS1

Hygiene:

- Clean water bottle
- Disinfection system
- Clean water bottle + disinfection system