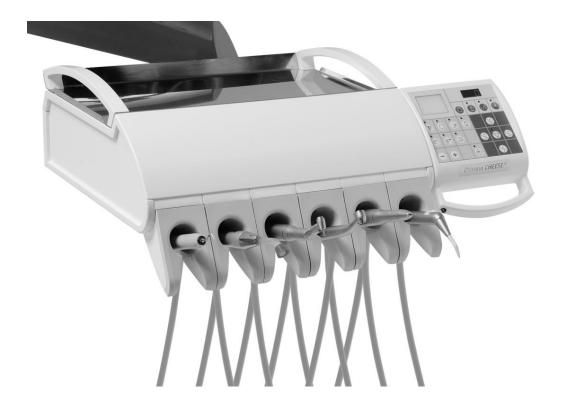

## Control panels

### Button-control panel

#### • Spray and power set up

- Light for instrument on/off
- Chip blower function on/off
- Reverse of MM on/off
- Giromatic function on/off
- Mode control ( by foot control or manual from keyboard )
- Disinfection programm activation
- Glass filling
- Spittoon rinsing
- Stop function
- OP light switch on/off
- Chair control