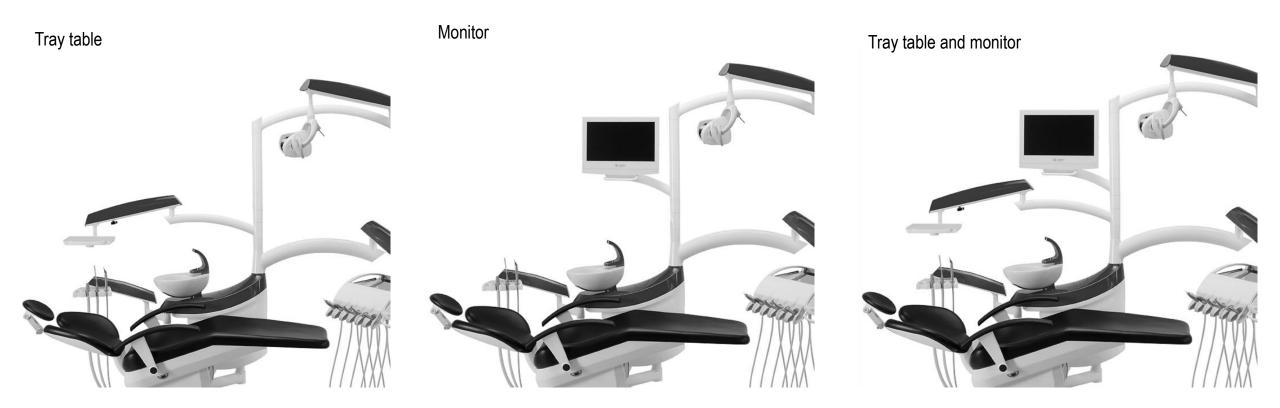

ess MM )
- Program selection (only for brushless micromotor)
- Indication for instrument treatment with oil Smiloil

## Additional tray under dentist table with side control panel





2x silicone tray 2x silicone tray with handle







# Spittoon block

Suction systems:

- Ejector saliva
- Ejector suction
- CATTANI
- DURR MSBV
- DURR CS1
- DURR CAS1

Hygiene:

- Clean water bottle
- Disinfection system
- Clean water bottle + disinfection system











## Arms for assistan table

Standard assistant arm 330 mm





### Assistant tables

EASY 2N – two positions





## Control panel on assistant table



- Glass filling function
- Spittoon rinsing
- Stop function
- OP light switch on/off
- Chair control
- Switch buttons for public water or bottle -



## Optional accessories on column



## Arms of trays on column

#### Pantographic arm



#### Simple arm



## Trays on column

Silicone tray 1x silicone tray 1x silicone with handle



**Stainless tray** 1x stainless tray 1x stainless with handle



2x silicone tray 2x silicone tray with handle



2x stainless tray 2x stainless tray with handle



1x or 2x silicone tray with cup holder 1x or 2x silicone tray with cup holder + flacons holder



1x or 2x stainless tray with cup holder 1x or 2x stainless tray with cup holders + flacons holder

## OP lights

#### FARO ALYA LED

adjustable light intensity 3,000 - 50,000 lux



#### FARO MAIA LED

adjustable light intensity 3,000 - 35,000 lux



#### FARO EDI

adjustable light intensity 8,000 - 25,000 lux



#### Dr LED

adjustable light intensity 3,000 lux - 40,000 lux



###