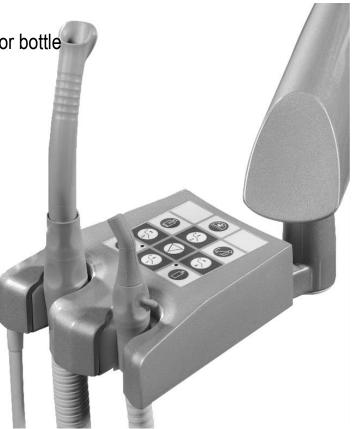

# Spittoon block

Suction systems:

- Ejector saliva
- Ejector suction
- CATTANI
- DURR MSBV
- DURR CS1
- DURR CAS1

Hygiene:

- Clean water bottle
- Disinfection system
- Clean water bottle + disinfection system