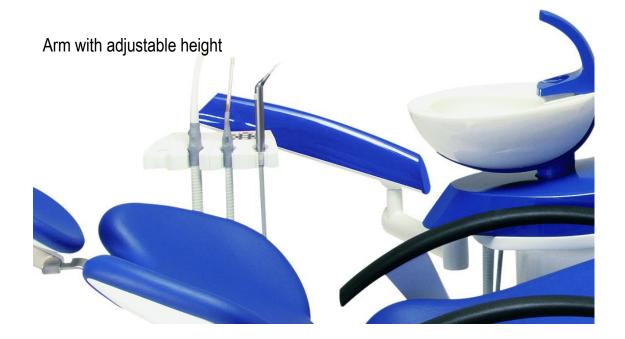

ht switch on/off
- Chair control

# Touch-screen control panel – only at 6N/4N dentist table available



- All functions from button-control panel
- Torque of MM adjustment with automatic stop when set torque is exceeded
- Choice of gear ratios of micromotor ( only for brushless MM )
- Program selection (only for brushless micromotor)
- Indication for instrument treatment with oil Smiloil

## Additional tray under dentist table with side control panel





2x silicone tray 2x silicone tray with handle







# Spittoon block

Suction systems:

- Ejector saliva
- Ejector suction
- CATTANI
- DURR MSBV
- DURR CS1
- DURR CAS1

Hygiene:

- Clean water bottle
- Disinfection system
- Clean water bottle + disinfection system











## Arms for assistan table

Standard assistant arm 330 mm





### Assistant tables

EASY 2N – two positions





## Control panel on assistant table



- Glass filling function
- Spittoon rinsing
- Stop function
- OP light switch on/off
- Chair control
- Switch buttons for public water or bottle -



## Optional accessories on column



## Arms of trays on column

#### Pantographic arm



#### Simple arm



## Trays on column

Silicone tray 1x silicone tray 1x silicone with handle



**Stainless tray** 1x stainless tray 1x stainless with handle



2x silicone tray 2x silicone tray with handle



2x stainless tray 2x stainless tray with handle



1x or 2x silicone tray with cup holder 1x or 2x silicone tray with cup holder + flacons holder



1x or 2x stainless tray with cup holder 1x or 2x stainless tray with cup holders + flacons holder

## OP lig