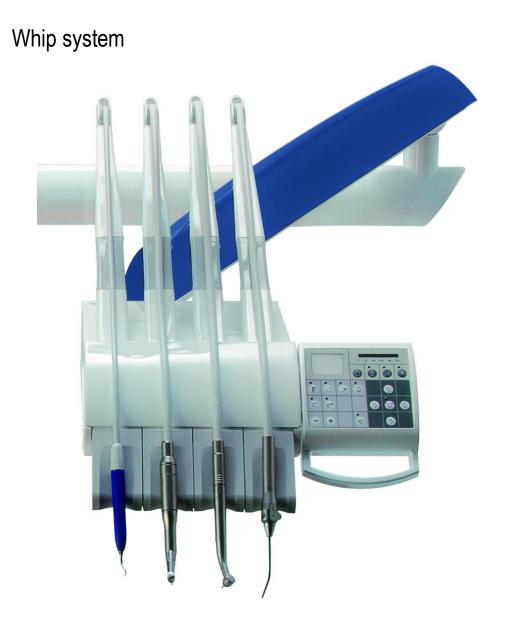

## Dentist tables

Dentist table 6N



Dentist table 4N



## System of instruments tubes leading



Hanging system



## Control panels

### Button-control panel



#### • Spray and power set up

- Light for instrument on/off
- Chip blower function on/off
- Reverse of MM on/off
- Giromatic function on/off
- Mode control ( by foot control or manual from keyboard )
- Disinfection programm activation
- Glass filling
- Spittoon rinsing
- Stop function
- OP light switch on/off
- Chair control

# Touch-screen control panel – only at 6N/4N dentist table available



- All functions from button-control panel
- Torque of MM adjustment with automatic stop when set torque is exceeded
- Choice of gear ratios of micromotor ( only for brushless MM )
- Program selection (only for brushless micromotor)
- Indication for instrument treatment with oil Smiloil

## Additional tray under dentist table with