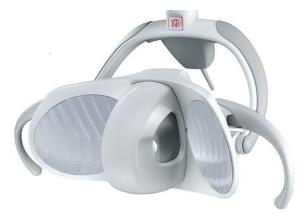

p function
- OP light switch on/off
- Chair control
- Switch buttons for public water or bottle -



## Optional accessories on column



## Arms of trays on column

#### Pantographic arm



#### Simple arm



## Trays on column

Silicone tray 1x silicone tray 1x silicone with handle



**Stainless tray** 1x stainless tray 1x stainless with handle



2x silicone tray 2x silicone tray with handle



2x stainless tray 2x stainless tray with handle



1x or 2x silicone tray with cup holder 1x or 2x silicone tray with cup holder + flacons holder



1x or 2x stainless tray with cup holder 1x or 2x stainless tray with cup holders + flacons holder

## OP lights

#### FARO ALYA LED

adjustable light intensity 3,000 - 50,000 lux



#### FARO MAIA LED

adjustable light intensity 3,000 - 35,000 lux



#### FARO EDI

adjustable light intensity 8,000 - 25,000 lux



#### Dr LED

adjustable light intensity 3,000 lux - 40,000 lux



### Foot controls

Multifunctional foot pedal



#### foot control ( only treatment unit control )

foot switch ( only istruments activation )







## Patient chairs