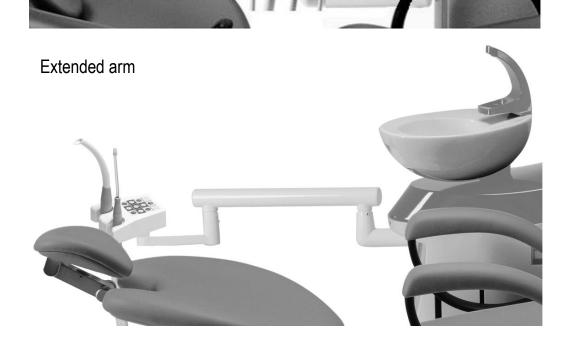

ight switch on/off
- Chair control

# Touch-screen control panel – only at 6N/4N dentist table available



- All functions from button-control panel
- Torque of MM adjustment with automatic stop when set torque is exceeded
- Choice of gear ratios of micromotor ( only for brushless MM )
- Program selection (only for brushless micromotor)
- Indication for instrument treatment with oil Smiloil

## Additional tray under dentist table with side control panel





2x silicone tray 2x silicone tray with handle







# Spittoon block

Suction systems:

- Ejector saliva
- Ejector suction
- CATTANI
- DURR MSBV
- DURR CS1
- DURR CAS1

Hygiene:

- Clean water bottle
- Disinfection system
- Clean water bottle + disinfection system











## Arms for assistan table

Standard assistant arm 330 mm





### Assistant tables

EASY 2N – two positions





## Control panel on assistant table



- Glass filling function
- Spittoon rinsing
- Stop function
- OP light switch on/off
- Chair control
- Switch buttons for public water or bottle -



## Optional accessories on column



## Arms of trays on column

#### Pantographic arm



#### Simple arm



## Trays on column

Silicone tray 1x silicone tray 1x silicone with handle



**Stainless tray** 1x stainless tray 1x stainless with handle



2x silicone tray 2x silicone tray with handle



2x stainless tray 2x stainless tray with handle



1x or 2x silicone tray with cup holder 1x or 2x silicone tray with cup holder + flacons holder



1x or 2x stainless tray with cup holder 1x or 2x stainless tray with cup holders + flacons holder

## OP l