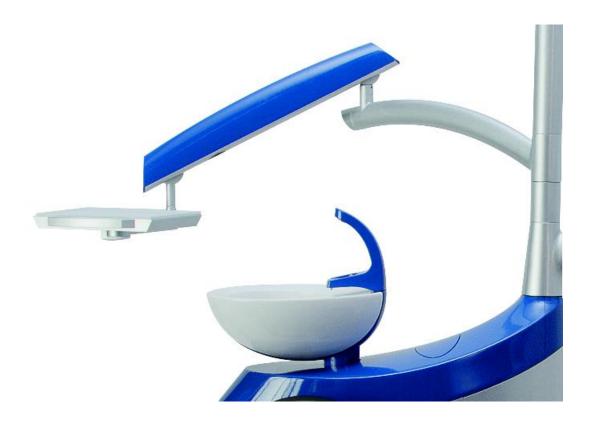

omotor)
- Indication for instrument treatment with oil Smiloil

## Additional tray under dentist table with side control panel





2x silicone tray 2x silicone tray with handle







# Spittoon block

Suction systems:

- Ejector saliva
- Ejector suction
- CATTANI
- DURR MSBV
- DURR CS1
- DURR CAS1

Hygiene:

- Clean water bottle
- Disinfection system
- Clean water bottle + disinfection system











## Arms for assistan table

Standard assistant arm 330 mm





### Assistant tables

EASY 2N – two positions





## Control panel on assistant table



- Glass filling function
- Spittoon rinsing
- Stop function
- OP light switch on/off
- Chair control
- Switch buttons for public water or bottle -



## Optional accessories on column



## Arms of trays on column

#### Pantographic arm



#### Simple arm



## Trays on column

Silicone tray 1x silicone tray 1x silicone with handle



**Stainless tray** 1x stainless tray 1x stainless with handle



2x silicone tray 2x silicone tray with handle



2x stainless tray 2x stainless tray with handle



1x or 2x silicone tray with cup holder 1x or 2x silicone tray with cup holder + flacons holder



1x or 2x stainless tray with cup holder 1x or 2x stainless tray with cup holders + flacons holder

## OP lights

#### FARO ALYA LED

adjustable light intensity 3,000 - 50,000 lux



#### FARO MAIA LED

adjustable light intensity 3,000 - 35,000 lux



#### FARO EDI

adjustable light intensity 8,000 - 25,000 lux



#### Dr LED

adjustable light intensity 3,000 lux - 40,000 lux



### Foot controls

Multifunctional foot pedal



#### foo