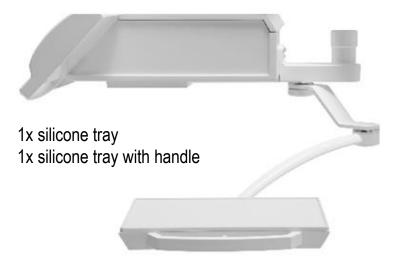

## Trays on column

Silicone tray 1x silicone tray 1x silicone with handle

**Stainless tray** 1x stainless tray 1x stainless with handle

2x silicone tray 2x silicone tray with handle

2x stainless tray 2x stainless tray with handle