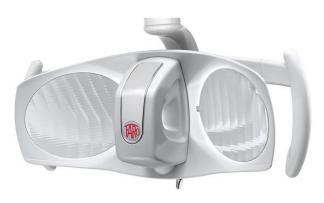

assistant table



- Glass filling function
- Spittoon rinsing
- Stop function
- OP light switch on/off
- Chair control
- Switch buttons for public water or bottle -



## Optional accessories on column



## Arms of trays on column

#### Pantographic arm



#### Simple arm



## Trays on column

Silicone tray 1x silicone tray 1x silicone with handle



**Stainless tray** 1x stainless tray 1x stainless with handle



2x silicone tray 2x silicone tray with handle



2x stainless tray 2x stainless tray with handle



1x or 2x silicone tray with cup holder 1x or 2x silicone tray with cup holder + flacons holder



1x or 2x stainless tray with cup holder 1x or 2x stainless tray with cup holders + flacons holder

## OP lights

#### FARO ALYA LED

adjustable light intensity 3,000 - 50,000 lux



#### FARO MAIA LED

adjustable light intensity 3,000 - 35,000 lux



#### FARO EDI

adjustable light intensity 8,000 - 25,000 lux



#### Dr LED

adjustable light intensity 3,000 lux - 40,000 lux



### Foot controls

Multifunctional foot pedal



#### foot control ( only treatment unit control )

foot switch ( only istruments activation )







## Patient chairs