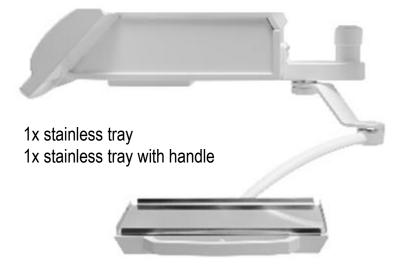

## Trays on column

Silicone tray 1x silicone tray 1x silicone with handle

**Stainless tray** 1x stainless tray 1x stainless with handle

2x silicone tray 2x silicone tray with handle

2x stainless tray 2x stainless tray with handle