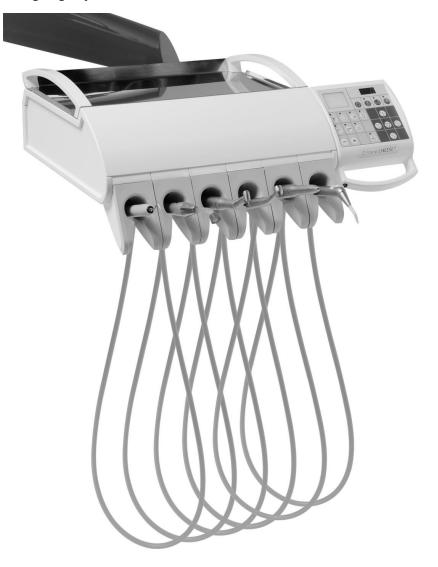

## Dentist tables

Dentist table 6N



Dentist table 4N



## System of instruments tubes leading



Hanging system



## Control panels

### Button-control panel



#### • Spray and power set up

- Light for instrument on/off
- Chip blower function on/off
- Reverse of MM on/off
- Giromatic function on/off
- Mode control ( by foot control or manual from keyboard )
- Disinfection programm activation
- Glass filling
- Spittoon rinsing
- Stop function
- OP light switch on/off
- Chair control

# Touch-screen control panel – only at 6N/4N dentist table available



- All functions from button-control panel
- Torque of MM adjustment with automatic stop when set torque is exceeded
- Choice of gear ratios of micromotor ( only for brushless MM )
- Program selection (only for brushless micromotor)
- Indication for instrument treatment with oil Smiloil

## Additional tray under dentist table with side control panel