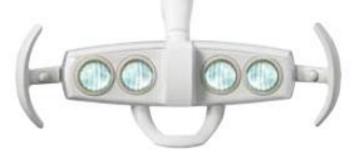

lumn



## Arms of trays on column

#### Pantographic arm



#### Simple arm



## Trays on column

Silicone tray 1x silicone tray 1x silicone with handle



**Stainless tray** 1x stainless tray 1x stainless with handle



2x silicone tray 2x silicone tray with handle



2x stainless tray 2x stainless tray with handle



1x or 2x silicone tray with cup holder 1x or 2x silicone tray with cup holder + flacons holder



1x or 2x stainless tray with cup holder 1x or 2x stainless tray with cup holders + flacons holder

## OP lights

#### FARO ALYA LED

adjustable light intensity 3,000 - 50,000 lux



#### FARO MAIA LED

adjustable light intensity 3,000 - 35,000 lux



#### FARO EDI

adjustable light intensity 8,000 - 25,000 lux



#### Dr LED

adjustable light intensity 3,000 lux - 40,000 lux



### Foot controls

Multifunctional foot pedal



#### foot control ( only treatment unit control )

foot switch ( only istruments activation )







## Patient chairs