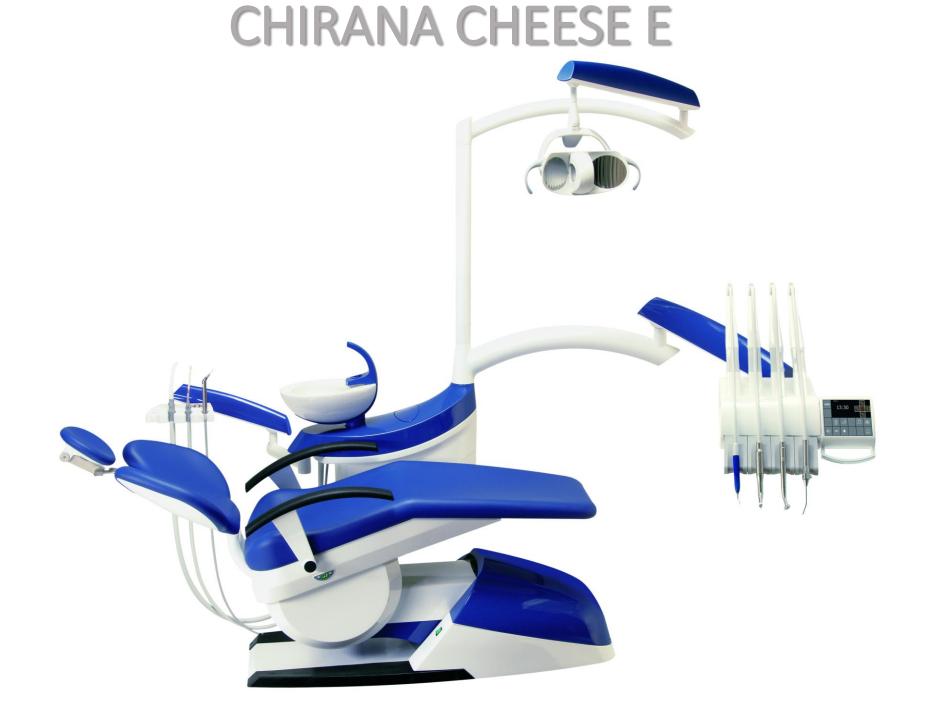

## Dentist tables

Dentist table 6N



Dentist table 4N



## System of instruments tubes leading



Hanging system



## Control panels

### Button-control panel



#### • Spray and power set up

- Light for instrument on/off
- Chip blower function on/off
- Reverse of MM on/off
- Giromatic function on/off
- Mode control ( by foot control or manual from keyboard )
- Disinfection programm activation
- Glass filling
- Spittoon rinsing
- Stop function
- OP light switch on/off
- Chair control

# Touch-screen control panel – only at 6N/4N dentist table available



- All functions from button-control panel
- Torque of MM adjustment with automatic stop when set torque is exceeded
- Choice of gear ratios of micromotor ( only for brushless MM )
- Program selection (only for brushless micromotor)