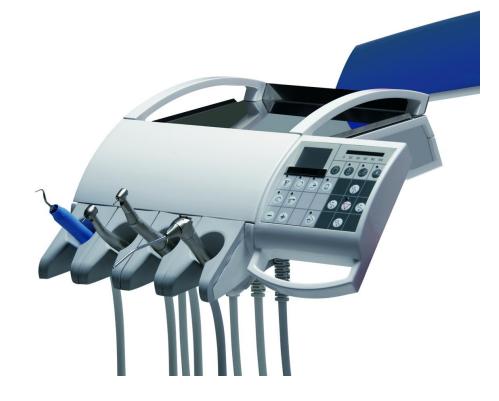

## Control panels

# Touch-screen control panel – only at 6N/4N dentist table available

- All functions from button-control panel
- Torque of MM adjustment with automatic stop when set torque is exceeded
- Choice of gear ratios of micromotor ( only for brushless MM )
- Program selection (only for brushless micromotor)
- Indication for instrument treatment with oil Smiloil