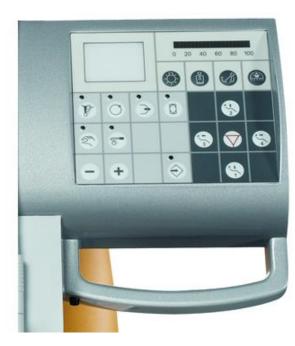

### Button-control panel

#### • Spray and power set up

- Light for instrument on/off
- Chip blower function on/off
- Reverse of MM on/off
- Giromatic function on/off
- Mode control ( by foot control or manual from keyboard )
- Disinfection programm activation
- Glass filling
- Spittoon rinsing
- Stop function
- OP light switch on/off
- Chair control