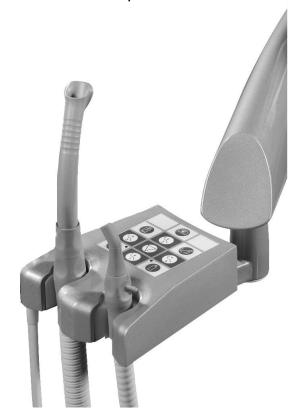

## Control panels

### Button-control panel

#### • Spray and power set up

- Light for instrument on/off
- Chip blower function on/off
- Reverse of MM on/off
- Giromatic function on/off
- Mode control ( by foot control or manual from keyboard )
- Disinfection programm activation
- Glass filling
- Spittoon rinsing
- Stop function
- OP light switch on/off
- Chair control