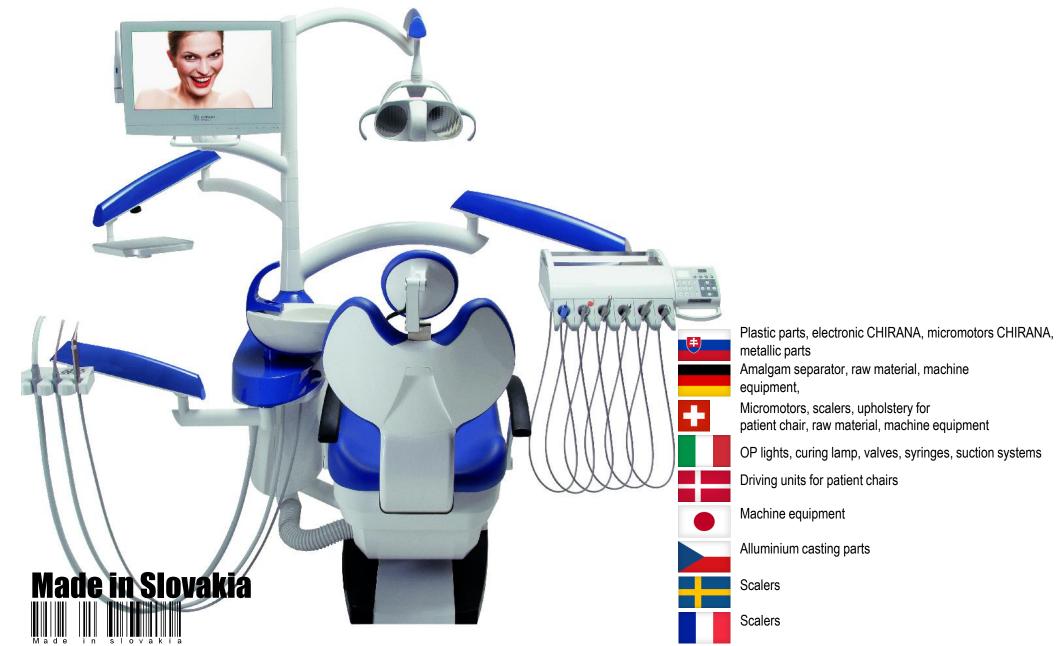

## Dentist tables

Dentist table 6N

Dentist table 4N

# Spittoon block

Suction systems:

- Ejector saliva
- Ejector suction
- CATTANI
- DURR MSBV
- DURR CS1
- DURR CAS1

Hygiene:

- Clean water bottle
- Disinfection system
- Clean water bottle + disinfection system

## OP lights

## Patient chairs