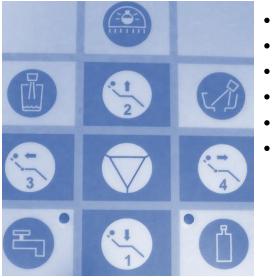

### Button-control panel

#### • Spray and power set up

- Light for instrument on/off
- Chip blower function on/off
- Reverse of MM on/off
- Giromatic function on/off
- Mode control ( by foot control or manual from keyboard )
- Disinfection programm activation
- Glass filling
- Spittoon rinsing
- Stop function
- OP light switch on/off
- Chair control