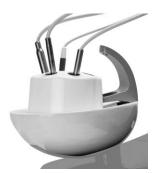

ctivation
- Glass filling
- Spittoon rinsing
- Stop function
- OP light switch on/off
- Chair control

# Touch-screen control panel – only at 6N/4N dentist table available



- All functions from button-control panel
- Torque of MM adjustment with automatic stop when set torque is exceeded
- Choice of gear ratios of micromotor ( only for brushless MM )
- Program selection (only for brushless micromotor)
- Indication for instrument treatment with oil Smiloil

## Additional tray under dentist table with side control panel





2x silicone tray 2x silicone tray with handle







# Spittoon block

Suction systems:

- Ejector saliva
- Ejector suction
- CATTANI
- DURR MSBV
- DURR CS1
- DURR CAS1

Hygiene:

- Clean water bottle
- Disinfection system
- Clean water bottle + disinfection system











## Arms for assistan table

Standard assistant arm 330 mm





### Assistant tables

EASY 2N – two positions





## Control panel on assistant table



- Glass filling function
- Spittoon rinsing
- Stop function
- OP light switch on/off
- Chair control
- Switch buttons for public water or bottle -



## Optional accessories on column



## Arms of trays on column

#### Pantographic arm



#### Simple arm



## Trays on column

Silicone tray 1x silicone tray 1x silicone with handle



**Stainless tray** 1x stainless tray 1x stainless with handle



2x silicone tray 2x silicone tray with handle



2x stainless tray 2x stainless tray with handle



1x or 2x silicone tray with cup holder 1x or 2x silicone tray with cup holder + flacons holder



1x or 2x stainless tray with cup holder