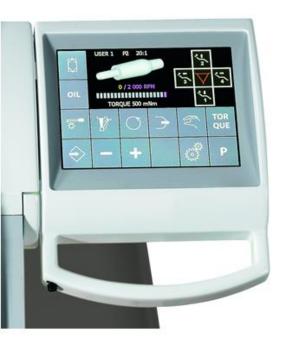

# Touch-screen control panel – only at 6N/4N dentist table available

- All functions from button-control panel
- Torque of MM adjustment with automatic stop when set torque is exceeded
- Choice of gear ratios of micromotor ( only for brushless MM )
- Program selection (only for brushless micromotor)
- Indication for instrument treatment with oil Smiloil