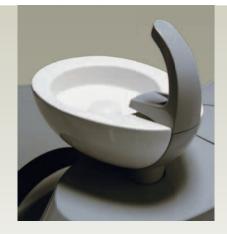

### Spittoon block

- pivoted ceramic bowl ( towards to the patient ), detachable and sterilisable
- central suction system (dry and wet ): ejector system, separative automatics Cattani and Dürr CS1 + ( scavenging unit ), amalgam separator Metasys Compact Dynamic and Dürr CAS1 + ( scavenging unit ), wet suction Dürr MSBV
- system of quick detachable covers of spittoon block
- bottles of clean water and disinfection solution built inside the spittoon
- light and acoustic indication of clean water and disinfection solution levels
- automatic adjustment of bowl rinsing
- optionaly equipment of spittoon block:
- disinfection system for instruments tubes
- clean water system ( bottle of clean water )
- switching valve for water supply public water or bottle water
- water heating
- system of continual disinfection of water ways Metasys WEK

### Hygiene

All parts of this treatment unit, including patient chair, are designed considering the most demanding hygienic requirements for cleaning and disinfection.

- instruments tubes with connectors and detachable assistant instruments and suction hoses = easy cleaning and disinfetion
- thermodisinfectable instrumets holders and beds from dentist and assistant tables
- detachable ceramic bowl, including rinsing and cup filling systems = easy cleaning, disinfection and sterilisation
- system of water supply can be equipped by system of drinking water prevention and continual disinfection, which is built under the cover of patient chair, this system satisfies EN 1717 (DVGW) standard
- automatic disinfection system of instruments tubes and water ways
- system of clean water = free choice of water supply for cup filling and instruments cooling ( from bottle or from public water )