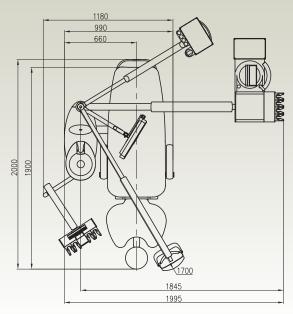

## Chirana CHEESE

**EXCLUSIVE** solution for you! Comfort, reliability, ergonomics.

Chirana CHEESE treatment unit enables free choice of equipment and parameters. You can "create" own concept. Chirana CHEESE is a modular and configurable concept - you can expand your equipment step by step and change colour parts directly in your practice.

This treatment unit is usable only with patient chair SK1-08. Chirana CHEESE is deliverable also in version for lefthanded dentists.

### Dentist table

Chirana CHEESE allows you to choose 2 versions of dentist table: 4N with space for 1 - 4 dental instruments, or 6N - space for 1-6 dental instruments. Both versions enable traditional system ( hanging instruments tubes ) and continental system (whips) with adjustable angle of holders/ beds.

Modular concept enables your technician to expand dentist table 4N to 6N and rebuild aluminium dentist table from traditional system to continental and contrariwise right in your practice. Both versions of dentist tables have 2 possibilities of control panels: central control panel including tray table and more simple - side control panel.