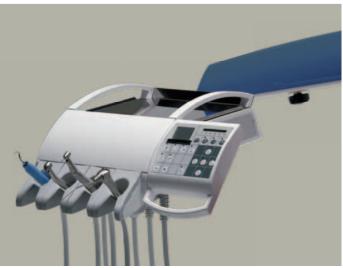

## Chirana CHEESE

**EXCLUSIVE** solution for you! Comfort, reliability, ergonomics.

Chirana CHEESE treatment unit enables free choice of equipment and parameters. You can "create" own concept. Chirana CHEESE is a modular and configurable concept - you can expand your equipment step by step and change colour parts directly in your practice.

### Dentist table

Chirana CHEESE allows you to choose 2 versions of dentist table: 4N with space for 1 - 4 dental instruments, or 6N - space for 1-6 dental instruments. Both versions enable traditional system ( hanging instruments tubes ) and continental system (whips) with adjustable angle of holders/ beds.

You can control the unit by foil keyboard with display, or by chromatic touch screen.

## **Basic functions**

Basic functions:

- functions and parameters programmable for two users
- instruments cooling switch on/off
- regulation of instruments operating speed and power
- $-\ensuremath{\mathsf{two}}$  switching modes of regulation (operating speed
- and power): manual or by foot control
- displaying of instruments operating speed and power
- CHIP-BLOWING function with adjustable volume independently for each instrument, automatic or manual control
- reverse of micromotors operating speed
- electronic controlled Giromatic function without need to use any special handpiece
- adjustment of torque of micromotor ( on touch screen ) with "Autostop" function
- Apex-locator displayning on touch screen ( in case of buying this option )