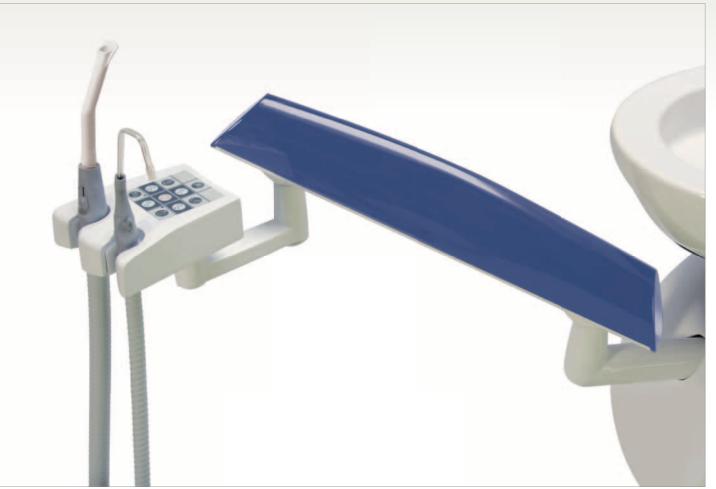

### Assistant table

Assistant table equipped by simple foil keyboard or by touch screen enables to place 1-4 holders.

Control panels:

- control panel 1: cup filling and bowl rinsing
- control panel 2: cup filling, bowl rinsing + chair control
- control panel 3: cup filling, bowl rinsing, chair control, switching valve (public water/bottle), OP light switch on/ off, 1 free function (activation of door ring, electronic door lock, etc.)
- touch screen panel: cup filling, bowl rinsing, chair control, switching valve (public water/bottle), OP light switch on/ off, 1 free function (activation of door ring, electronic door lock, etc.)

## Arms of assistant table

- pivoted arm
- extended pivoted arm
- height-adjustable arm ( 5 positions adjustable )
- extended height-adjustable arm

Applicable instruments and holders:

- 3 functional syringes Chirana and Luzzani
- 6- functional syringe with or without light Luzzani
- curing light Mectron
- intraoral camera Chirana
- big suction hose
- small suction hose