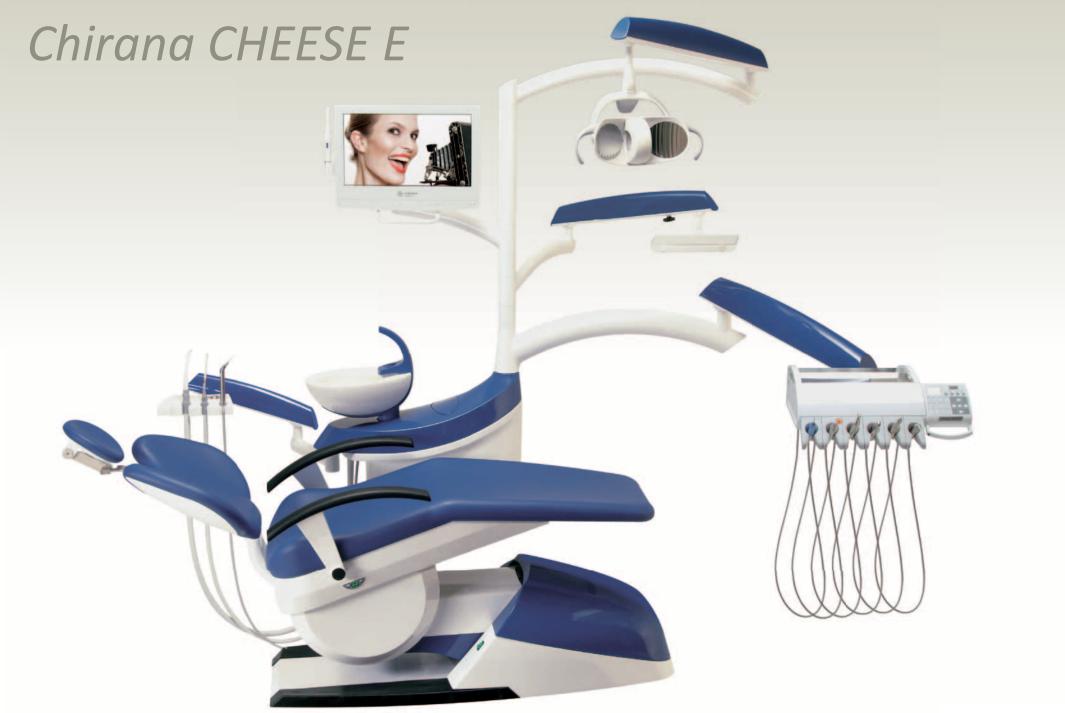

## *Chirana CHEESE E*

**EFFECTIVE** solution for your practice! Efficiency, reliability, ergonomics.

Chirana CHEESE E treatment unit is an optimal and effective solution for your dental practice satisfying your desires.

Attractive design and a lot of useful parameters make from Chirana CHEESE E the most effective choice for you. This treatment unit can be equipped by comfortable patient chair SK1-08, or by slimmer version of patient chair SK1-01.

### Dentist table

Chirana CHEESE E allows you to choose 2 versions of dentist table: 4N with possibility to place 1 – 4 dental instruments, or 6N with possibility to place 1–6 dental instruments. Both versions allow traditional system (hanging instruments tubes) and continental system (whips) with adjustable angle of holders/beds.

You can control the unit through foil keyboard with display or by chromatic touch screen.