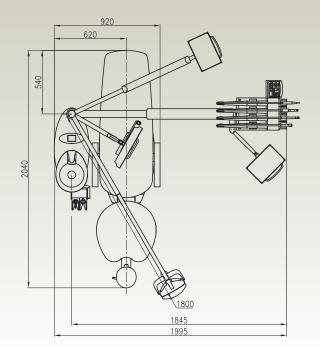

### Dentist table

Chirana CHEESE allows you to choose 2 versions of dentist table: 4N with space for 1 - 4 dental instruments, or 6N - space for 1-6 dental instruments. Both versions enable traditional system ( hanging instruments tubes ) and continental system (whips) with adjustable angle of holders/ beds.

Modular concept enables your technician to expand dentist table 4N to 6N and rebuild aluminium dentist table from traditional system to continental and contrariwise right in your practice. Both versions of dentist tables have 2 possibilities of control panels: central control panel including tray table and more simple - side control panel.

- optical sensors inside instruments holders for precise recognition of chosen instrument from the holder
- LED instruments applicable
- instruments tubes are connected to dentist table by connectors
- vertical fixation of dentist table by mechanical blocking screw, or by automatic brake - sensor in handle.