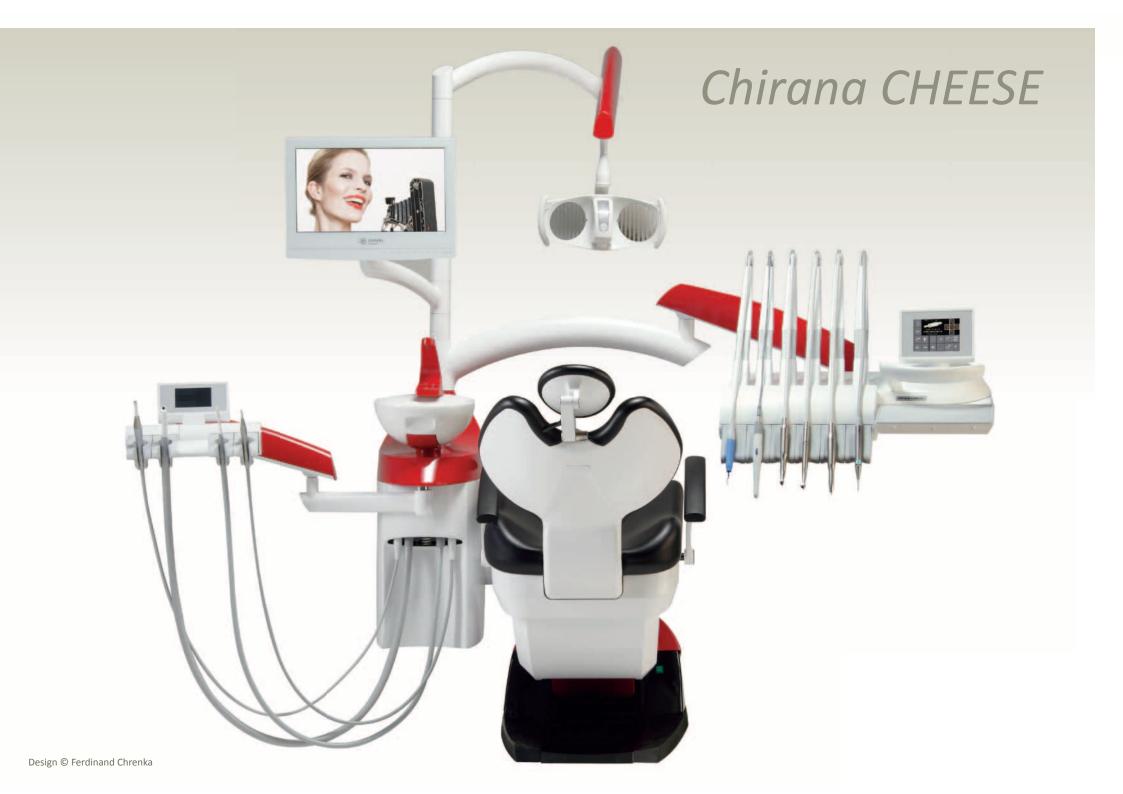

## Chirana CHEESE

**EXCLUSIVE** solution for you! Comfort, reliability, ergonomics.

Chirana CHEESE treatment unit enables free choice of equipment and parameters. You can "create" own concept. Chirana CHEESE is a modular and configurable concept - you can expand your equipment step by step and change colour parts directly in your practice.

This treatment unit is usable only with patient chair SK1-08. Chirana CHEESE is deliverable also in version for lefthanded dentists.

### Dentist table

Chirana CHEESE allows you to choose 2 versions of dentist table: 4N with space for 1 - 4 dental instruments, or 6N - space for 1-6 dental instruments. Both versions enable traditional system ( hanging instruments tubes ) and continental system (whips) with adjustable angle of holders/ beds.

Applicable dental instruments:

- 3 and 6 functional syringes Chirana and Luzzani
- MIDWEST turbines ( with light and without light )
- micromotors: with light, without light, brush-less - Chirana, Bien Air, NSK
- ultrasonic scalers EMS, NSK, Chirana LM, Satelec
- curing light Mectron
- intraoral camera Chirana

### Spittoon block

- pivoted ceramic bowl ( towards to the patient ), detachable and sterilisable
- central suction system (dry and wet ): ejector system, separative automatics Cattani and Dürr CS1 + ( scavenging unit ), amalgam separator Metasys Compact Dynamic and Dürr CAS1 + ( scavenging unit ), wet suction Dürr MSBV
- system of quick detachable covers of spittoon block
- bottles of clean water and disinfection solution built inside the spittoon
- light and acoustic indication of clean water and disinfection solution levels
- automatic adjustment of bowl rinsing
- optionaly equipment of spittoon block:
- disinfection system for instruments tubes
- clean water system ( bottle of clean water )
- switching valve for water supply public water or bottle water
- water heating
- system of continual disinfection of water ways Metasys WEK