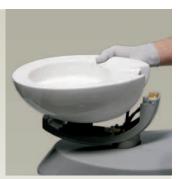

### Spittoon block

- pivoted ceramic bowl ( towards to the patient ), detachable and sterilisable
- central suction system (dry and wet ): ejector system, separative automatics Cattani and Dürr CS1 + ( scavenging unit ), amalgam separator Metasys Compact Dynamic and Dürr CAS1 + ( scavenging unit ), wet suction Dürr MSBV
- system of quick detachable covers of spittoon block
- bottles of clean water and disinfection solution built inside the spittoon
- light and acoustic indication of clean water and disinfection solution levels
- automatic adjustment of bowl rinsing
- optionaly equipment of spittoon block:
- disinfection system for instruments tubes
- clean water system ( bottle of clean water )
- switching valve for water supply public water or bottle water
- water heating
- system of continual disinfection of water ways Metasys WEK

### Hygiene

All parts of this treatment unit, including patient chair, are designed considering the most demanding hygienic requirements for cleaning and disinfection.

- instruments tubes with connectors and detachable assistant instruments and suction hoses = easy cleaning and disinfetion
- thermodisinfectable instrumets holders and beds from dentist and assistant tables
- detachable ceramic bowl, including rinsing and cup filling systems = easy cleaning, disinfection and sterilisation
- system of water supply can be equipped by system of drinking water prevention and continual disinfection, which is built under the cover of patient chair, this system satisfies EN 1717 (DVGW) standard
- automatic disinfection system of instruments tubes and water ways
- system of clean water = free choice of water supply for cup filling and instruments cooling ( from bottle or from public water )