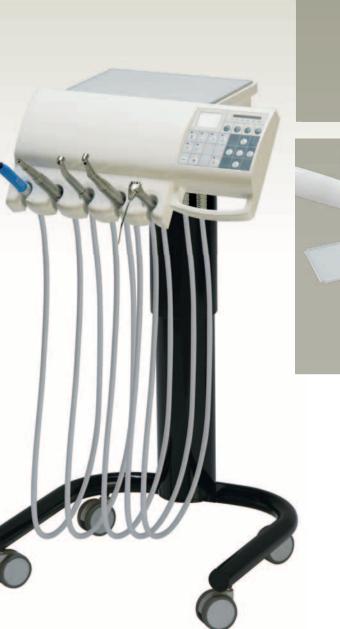

### Assistant table

Assistant table equipped by simple foil keyboard or by touch screen enables to place 1-4 holders.

Control panels:

- control panel 1: cup filling and bowl rinsing
- control panel 2: cup filling, bowl rinsing + chair control
- control panel 3: cup filling, bowl rinsing, chair control, switching valve (public water/bottle), OP light switch on/ off, 1 free function (activation of door ring, electronic door lock, etc.)
- touch screen panel: cup filling, bowl rinsing, chair control, switching valve (public water/bottle), OP light switch on/ off, 1 free function (activation of door ring, electronic door lock, etc.)

### Assistant table

Assistant table with simple foil keyboard enables to place 1 - 4 holders:

- assistant table E: space for 1- 3 holders
- assistant table EASY placed on heightadjustable arm: space for 1 - 4 holders