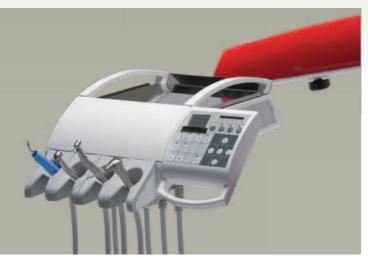

### Dentist table

Chirana CHEESE E allows you to choose 2 versions of dentist table: 4N with possibility to place 1 – 4 dental instruments, or 6N with possibility to place 1–6 dental instruments. Both versions allow traditional system (hanging instruments tubes) and continental system (whips) with adjustable angle of holders/beds.

You can control the unit through foil keyboard with display or by chromatic touch screen.

- 3 and 6 functional syringes Chirana and Luzzani
- MIDWEST turbines ( with light and without light )
- micromotors: with light, without light, brush-less Chirana, Bien Air, NSK
- ultrasonic scalers EMS, NSK, Chirana LM, Satelec
- curing light Mectron
- intraoral camera Chirana