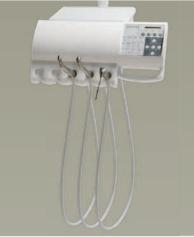

### Assistant table

Assistant table with simple foil keyboard enables to place 1 - 4 holders:

- assistant table E: space for 1- 3 holders
- assistant table EASY placed on heightadjustable arm: space for 1 - 4 holders

Arms of assistant tables:

- fixed arm
- pivoted arm
- height-adjustable 5 positions adjustable ( applicable only with EASY assistant table )

Control panels:

- control panel 1: cup filling and bowl rinsing
- control panel 2: cup filling and bowl rinsing
  + chair control
- control panel EASY (only with EASY assistant table): cup filling and bowl rinsing, chair control, switching valve (public water/bottle), OP light switch on/off.