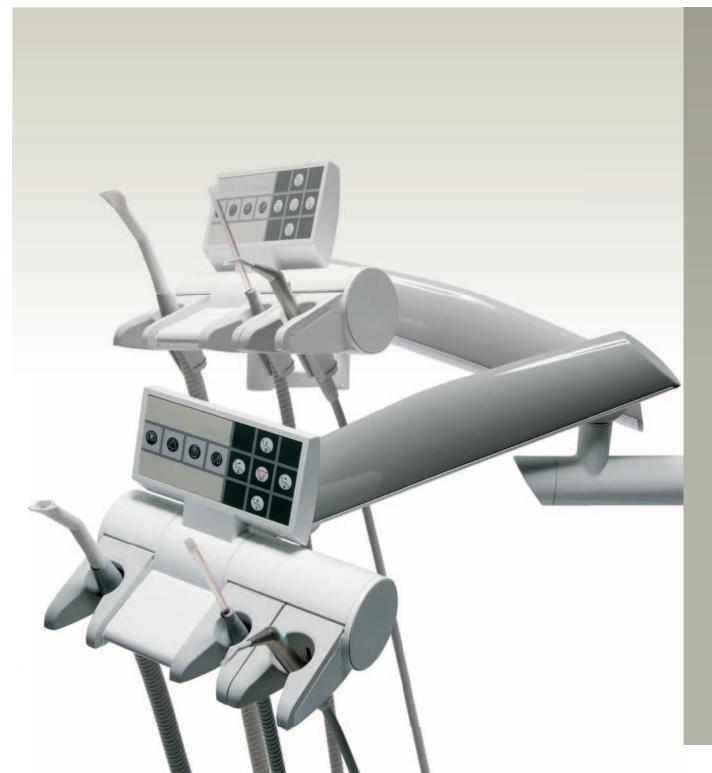

### Dentist table

Chirana CHEESE allows you to choose 2 versions of dentist table: 4N with space for 1 - 4 dental instruments, or 6N - space for 1-6 dental instruments. Both versions enable traditional system ( hanging instruments tubes ) and continental system (whips) with adjustable angle of holders/ beds.

Modular concept enables your technician to expand dentist table 4N to 6N and rebuild aluminium dentist table from traditional system to continental and contrariwise right in your practice. Both versions of dentist tables have 2 possibilities of control panels: central control panel including tray table and more simple - side control panel.

You can control the unit by foil keyboard with display, or by chromatic touch screen.

### Assistant table

Assistant table equipped by simple foil keyboard or by touch screen enables to place 1-4 holders.

Control panels:

- control panel 1: cup filling and bowl rinsing
- control panel 2: cup filling, bowl rinsing + chair control
- control panel 3: cup filling, bowl rinsing, chair control, switching valve (public water/bottle), OP light switch on/ off, 1 free function (activation of door ring, electronic door lock, etc.)
- touch screen panel: cup filling, bowl rinsing, chair control, switching valve (public water/bottle), OP light switch on/ off, 1 free function (activation of door ring, electronic door lock, etc.)