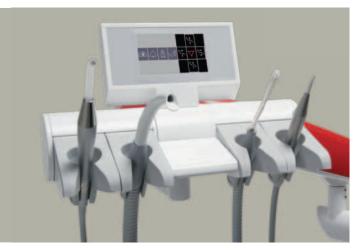

## Dentist table

Dentist table 5N enables to place 1 - 5 dental instruments, includes simple foil keyboard and X-ray viewer. Chirana CHEESE L allows traditional system (hanging instruments tubes) and continental system (whips).

Chirana CHEESE L can be equipped by cart dentist table with adjustable height 700 - 940 mm.

#### Applicable dental instruments:

- 3 and 6 functional syringes Chirana and Luzzani
- MIDWEST turbines ( with light and without light )
- micromotors: with light, without light, brush-less Chirana, Bien Air, NSK
- ultrasonic scalers EMS, NSK, Chirana LM, Satelec
- curing light Mectron
- intraoral camera Chirana