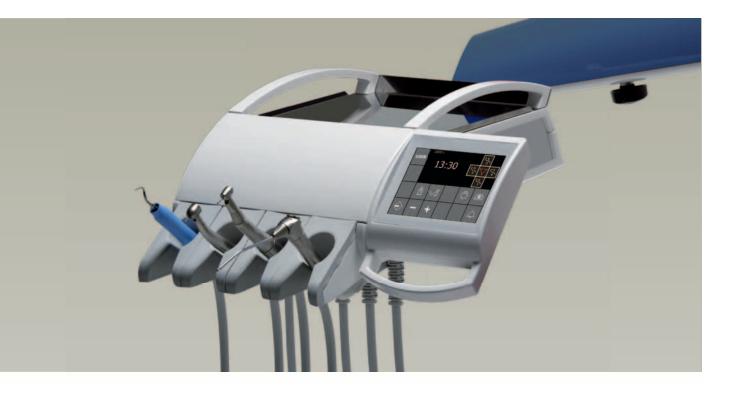

### Dentist table

Chirana CHEESE allows you to choose 2 versions of dentist table: 4N with space for 1 - 4 dental instruments, or 6N - space for 1-6 dental instruments. Both versions enable traditional system ( hanging instruments tubes ) and continental system (whips) with adjustable angle of holders/ beds.

Modular concept enables your technician to expand dentist table 4N to 6N and rebuild aluminium dentist table from traditional system to continental and contrariwise right in your practice. Both versions of dentist tables have 2 possibilities of control panels: central control panel including tray table and more simple - side control panel.

You can control the unit by foil keyboard with display, or by chromatic touch screen.