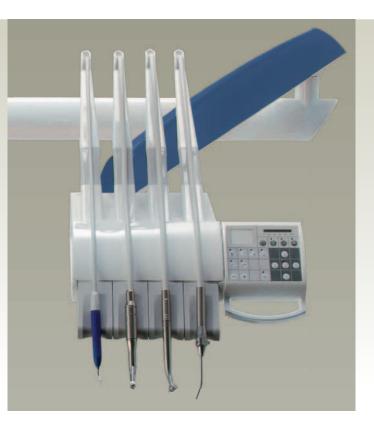

Applicable dental instruments:

- 3 and 6 functional syringes Chirana and Luzzani
- MIDWEST turbines ( with light and without light )
- micromotors: with light, without light, brush-less - Chirana, Bien Air, NSK
- ultrasonic scalers EMS, NSK, Chirana LM, Satelec
- curing light Mectron
- intraoral camera Chirana

- 3 and 6 functional syringes Chirana and Luzzani
- MIDWEST turbines ( with light and without light )
- micromotors: with light, without light, brush-less Chirana, Bien Air, NSK
- ultrasonic scalers EMS, NSK, Chirana LM, Satelec
- curing light Mectron
- intraoral camera Chirana

#### Applicable dental instruments:

- 3 and 6 functional syringes Chirana and Luzzani
- MIDWEST turbines ( with light and without light )
- micromotors: with light, without light, brush-less Chirana, Bien Air, NSK
- ultrasonic scalers EMS, NSK, Chirana LM, Satelec
- curing light Mectron
- intraoral camera Chirana