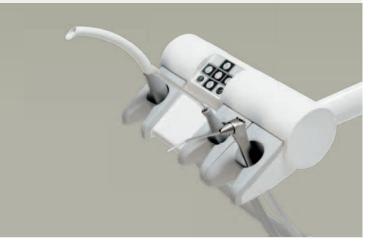

### Dentist table

Chirana CHEESE E allows you to choose 2 versions of dentist table: 4N with possibility to place 1 – 4 dental instruments, or 6N with possibility to place 1–6 dental instruments. Both versions allow traditional system (hanging instruments tubes) and continental system (whips) with adjustable angle of holders/beds.

You can control the unit through foil keyboard with display or by chromatic touch screen.

- 3 and 6 functional syringes Chirana and Luzzani
- MIDWEST turbines ( with light and without light )
- micromotors: with light, without light, brush-less Chirana, Bien Air, NSK
- ultrasonic scalers EMS, NSK, Chirana LM, Satelec
- curing light Mectron
- intraoral camera Chirana