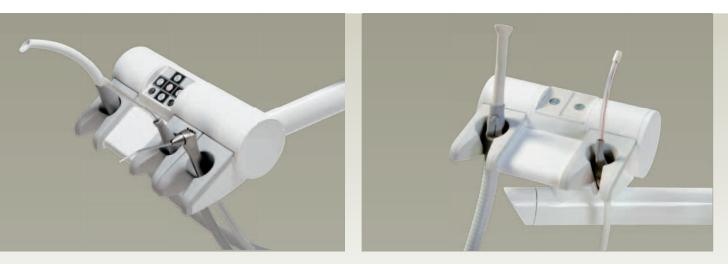

### Dentist table

Chirana CHEESE allows you to choose 2 versions of dentist table: 4N with space for 1 - 4 dental instruments, or 6N - space for 1-6 dental instruments. Both versions enable traditional system ( hanging instruments tubes ) and continental system (whips) with adjustable angle of holders/ beds.

Modular concept enables your technician to expand dentist table 4N to 6N and rebuild aluminium dentist table from traditional system to continental and contrariwise right in your practice. Both versions of dentist tables have 2 possibilities of control panels: central control panel including tray table and more simple - side control panel.

- optical sensors inside instruments holders for precise recognition of chosen instrument from the holder
- LED instruments applicable
- instruments tubes are connected to dentist table by connectors
- vertical fixation of dentist table by mechanical blocking screw, or by automatic brake - sensor in handle.

Applicable dental instruments:

- 3 and 6 functional syringes Chirana and Luzzani
- MIDWEST turbines ( with light and without light )
- micromotors: with light, without light, brush-less - Chirana, Bien Air, NSK
- ultrasonic scalers EMS, NSK, Chirana LM, Satelec
- curing light Mectron
- intraoral camera Chirana