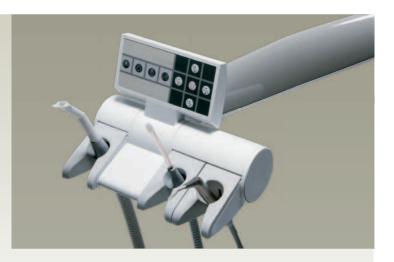

### Dentist table

Chirana CHEESE allows you to choose 2 versions of dentist table: 4N with space for 1 - 4 dental instruments, or 6N - space for 1-6 dental instruments. Both versions enable traditional system ( hanging instruments tubes ) and continental system (whips) with adjustable angle of holders/ beds.

Modular concept enables your technician to expand dentist table 4N to 6N and rebuild aluminium dentist table from traditional system to continental and contrariwise right in your practice. Both versions of dentist tables have 2 possibilities of control panels: central control panel including tray table and more simple - side control panel.

You can control the unit by foil keyboard with display, or by chromatic touch screen.

Applicable dental instruments:

- 3 and 6 functional syringes Chirana and Luzzani
- MIDWEST turbines ( with light and without light )
- micromotors: with light, without light, brush-less - Chirana, Bien Air, NSK
- ultrasonic scalers EMS, NSK, Chirana LM, Satelec
- curing light Mectron
- intraoral camera Chirana