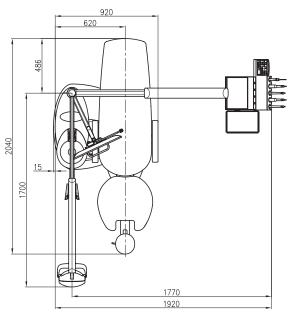

### Dentist table

Chirana CHEESE E allows you to choose 2 versions of dentist table: 4N with possibility to place 1 – 4 dental instruments, or 6N with possibility to place 1–6 dental instruments. Both versions allow traditional system (hanging instruments tubes) and continental system (whips) with adjustable angle of holders/beds.

recognition of chosen instrument from the holder

- LED instruments applicable
- vertical fixation of dentist table by mechanical blocking screw, or by automatic brake – sensor in handle.

Applicable dental instruments:

## Dentist table

Dentist table 5N enables to place 1 - 5 dental instruments, includes simple foil keyboard and X-ray viewer. Chirana CHEESE L allows traditional system (hanging instruments tubes) and continental system (whips).