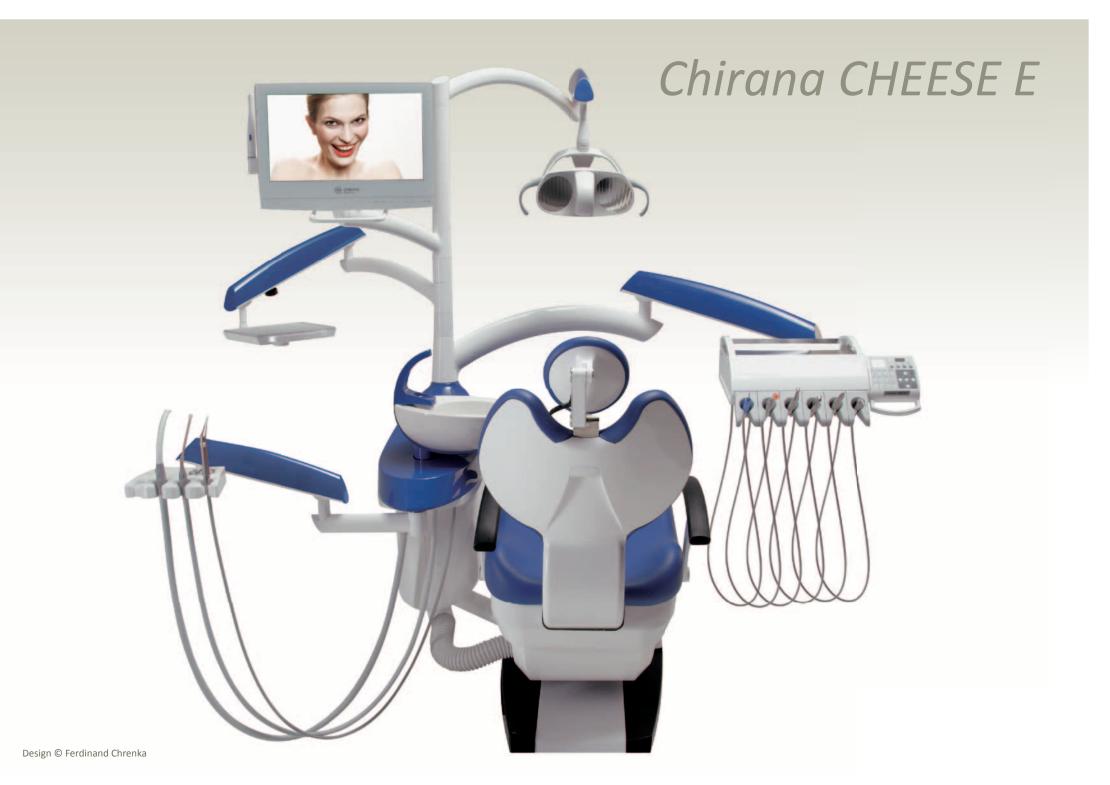

### Chirana CHEESE E

Chirana CHEESE L

MED/2013/09

## *Chirana CHEESE E*

**EFFECTIVE** solution for your practice! Efficiency, reliability, ergonomics.

Chirana CHEESE E treatment unit is an optimal and effective solution for your dental practice satisfying your desires.

Attractive design and a lot of useful parameters make from Chirana CHEESE E the most effective choice for you. This treatment unit can be equipped by comfortable patient chair SK1-08, or by slimmer version of patient chair SK1-01.

### Dentist table

Chirana CHEESE E allows you to choose 2 versions of dentist table: 4N with possibility to place 1 – 4 dental instruments, or 6N with possibility to place 1–6 dental instruments. Both versions allow traditional system (hanging instruments tubes) and continental system (whips) with adjustable angle of holders/beds.

### Accessories

Monitor arm TV Monitor Chirana 19"s DVD/USB intraoral camera Chirana

SK 1 - 08 with cushiony upholstery