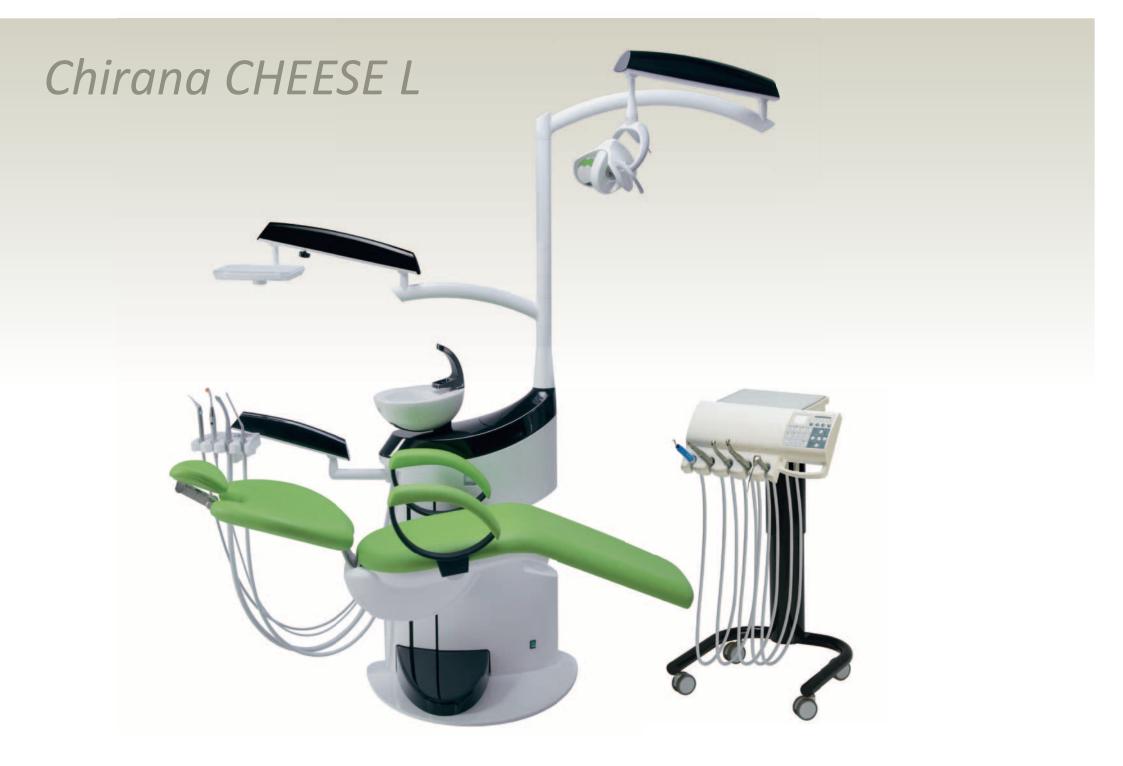

## *Chirana CHEESE L*

**OPTIMAL** solution for you! Ergonomics, reliability, stability.

Chirana CHEESE L is a SIDE-LIFT concept with an attractive and gracile design. Stable and stabile construction enables comfort and ergonomics for your work.

## Dentist table

Dentist table 5N enables to place 1 - 5 dental instruments, includes simple foil keyboard and X-ray viewer. Chirana CHEESE L allows traditional system (hanging instruments tubes) and continental system (whips).

Chirana CHEESE L can be equipped by cart dentist table with adjustable height 700 - 940 mm.