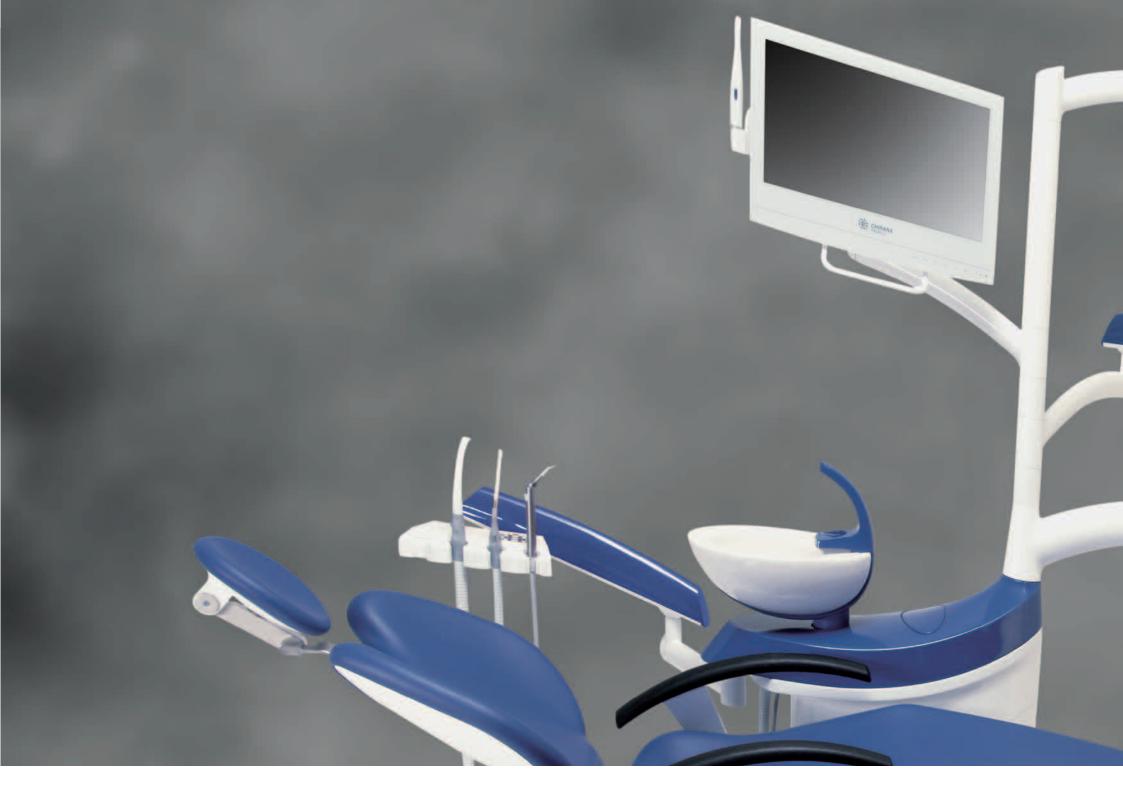

### Accessories

Monitor arm TV Monitor Chirana 19"s DVD/USB intraoral camera Chirana

SK 1 - 08 with cushiony upholstery

## *Chirana CHEESE Colours*

Chirana CHEESE units allow wide range of colour variants without any delivery delay. You can choose colour for any part of treatment unit and patient chair including upholsteries. Standard colour table enables to create more than 3 000 colour combinations.

For more demanding customets Chirana CHEESE offers also silver metallic color or multi-colour variant.

Colours for SK 1- 01 and SK 1- 08 with cushiony upholstery

Colours for SK 1-08