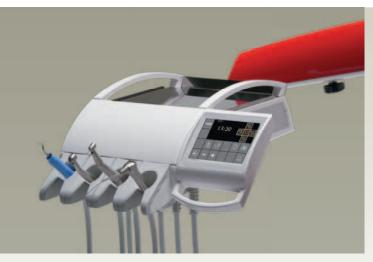

### Dentist table

Chirana CHEESE E allows you to choose 2 versions of dentist table: 4N with possibility to place 1 – 4 dental instruments, or 6N with possibility to place 1–6 dental instruments. Both versions allow traditional system (hanging instruments tubes) and continental system (whips) with adjustable angle of holders/beds.

You can control the unit through foil keyboard with display or by chromatic touch screen.

- 3 and 6 functional syringes Chirana and Luzzani
- MIDWEST turbines ( with light and without light )
- micromotors: with light, without light, brush-less Chirana, Bien Air, NSK
- ultrasonic scalers EMS, NSK, Chirana LM, Satelec
- curing light Mectron
- intraoral camera Chirana