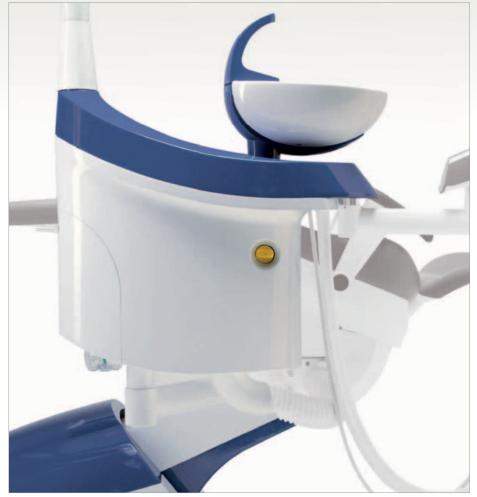

## *Chirana CHEESE L*

**OPTIMAL** solution for you! Ergonomics, reliability, stability.

Chirana CHEESE L is a SIDE-LIFT concept with an attractive and gracile design. Stable and stabile construction enables comfort and ergonomics for your work.

## Dentist table

Dentist table 5N enables to place 1 - 5 dental instruments, includes simple foil keyboard and X-ray viewer. Chirana CHEESE L allows traditional system (hanging instruments tubes) and continental system (whips).

Chirana CHEESE L can be equipped by cart dentist table with adjustable height 700 - 940 mm.