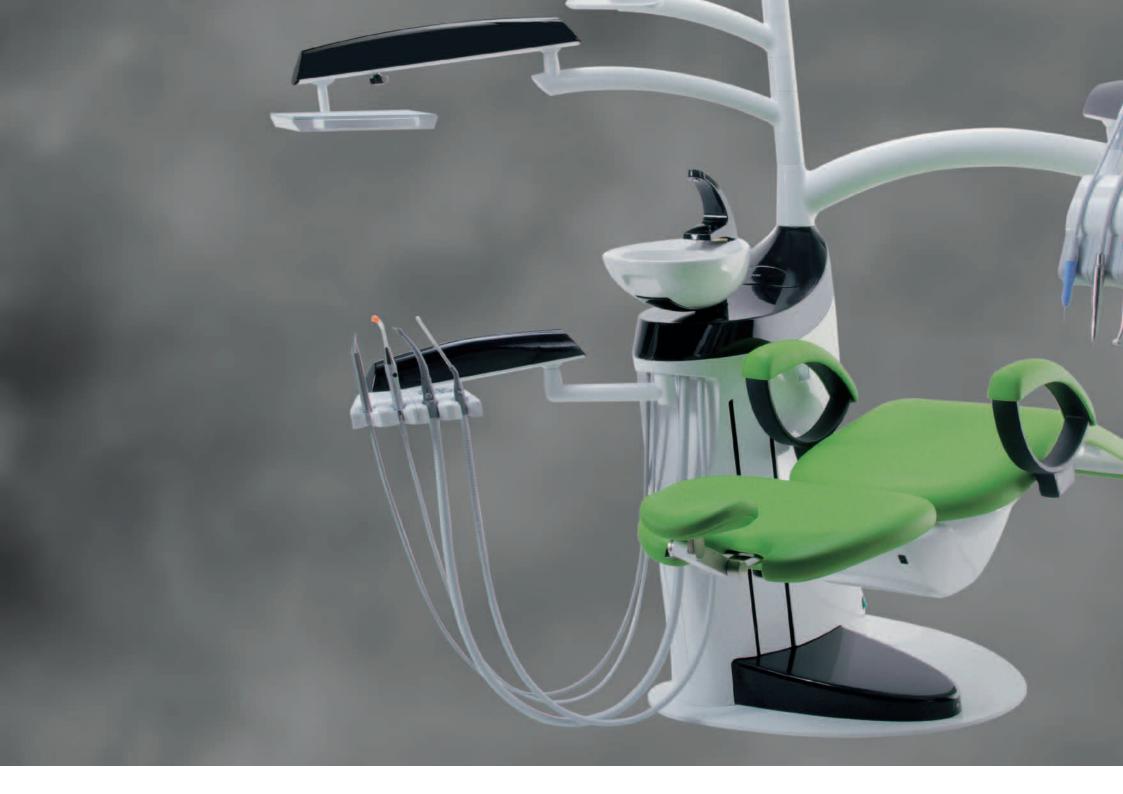

## Chirana CHEESE

**EXCLUSIVE** solution for you! Comfort, reliability, ergonomics.

Chirana CHEESE treatment unit enables free choice of equipment and parameters. You can "create" own concept. Chirana CHEESE is a modular and configurable concept - you can expand your equipment step by step and change colour parts directly in your practice.

### Dentist table

Chirana CHEESE allows you to choose 2 versions of dentist table: 4N with space for 1 - 4 dental instruments, or 6N - space for 1-6 dental instruments. Both versions enable traditional system ( hanging instruments tubes ) and continental system (whips) with adjustable angle of holders/ beds.

### Spittoon block

- pivoted ceramic bowl ( towards to the patient ), detachable and sterilisable
- central suction system (dry and wet ): ejector system, separative automatics Cattani and Dürr CS1 + ( scavenging unit ), amalgam separator Metasys Compact Dynamic and Dürr CAS1 + ( scavenging unit ), wet suction Dürr MSBV
- system of quick detachable covers of spittoon block
- bottles of clean water and disinfection solution built inside the spittoon
- light and acoustic indication of clean water and disinfection solution levels
- automatic adjustment of bowl rinsing
- optionaly equipment of spittoon block:
- disinfection system for instruments tubes
- clean water system ( bottle of clean water )
- switching valve for water supply public water or bottle water
- water heating
- system of continual disinfection of water ways Metasys WEK