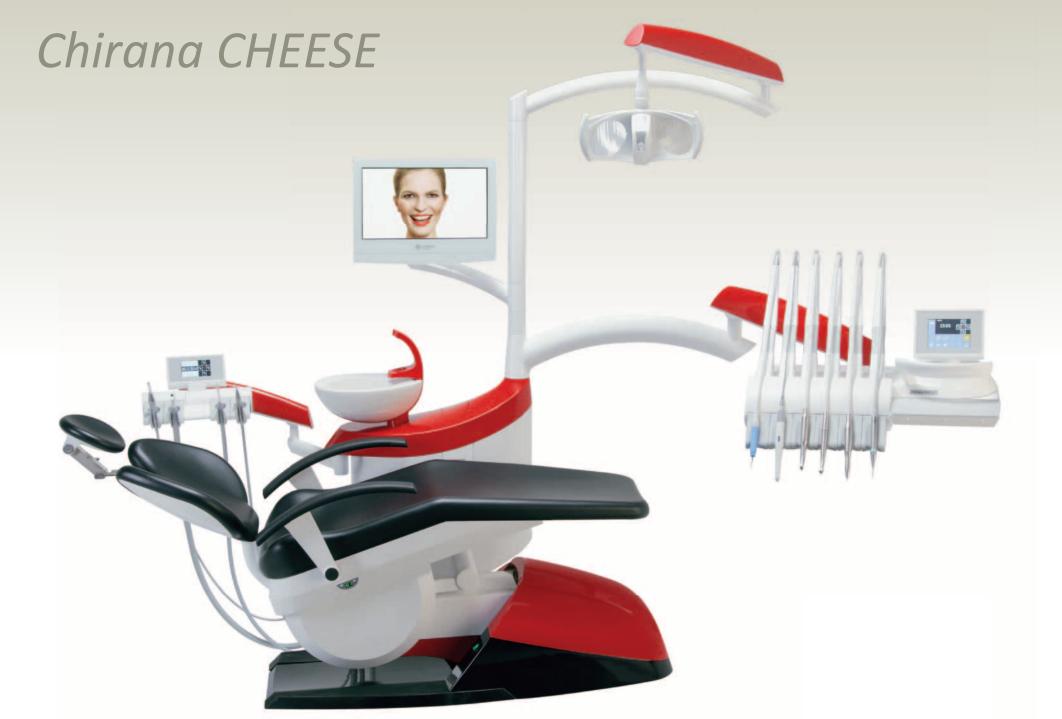

## Chirana CHEESE

**EXCLUSIVE** solution for you! Comfort, reliability, ergonomics.

Chirana CHEESE treatment unit enables free choice of equipment and parameters. You can "create" own concept. Chirana CHEESE is a modular and configurable concept - you can expand your equipment step by step and change colour parts directly in your practice.

This treatment unit is usable only with patient chair SK1-08. Chirana CHEESE is deliverable also in version for lefthanded dentists.

### Dentist table

Chirana CHEESE allows you to choose 2 versions of dentist table: 4N with space for 1 - 4 dental instruments, or 6N - space for 1-6 dental instruments. Both versions enable traditional system ( hanging instruments tubes ) and continental system (whips) with adjustable angle of holders/ beds.

Modular concept enables your technician to expand dentist table 4N to 6N and rebuild aluminium dentist table from traditional system to continental and contrariwise right in your practice. Both versions of dentist tables have 2 possibilities of control panels: central control panel including tray table and more simple - side control panel.

You can control the unit by foil keyboard with display, or by chromatic touch screen.