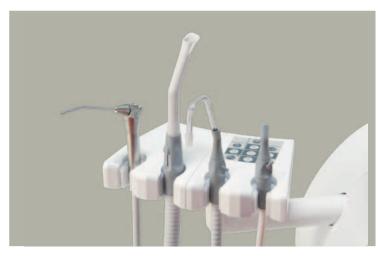

Applicable dental instruments:

- 3 and 6 functional syringes Chirana and Luzzani
- MIDWEST turbines ( with light and without light )
- micromotors: with light, without light, brush-less - Chirana, Bien Air, NSK
- ultrasonic scalers EMS, NSK, Chirana LM, Satelec
- curing light Mectron
- intraoral camera Chirana

## Arms of assistant table

- pivoted arm
- extended pivoted arm
- height-adjustable arm ( 5 positions adjustable )
- extended height-adjustable arm

Applicable instruments and holders:

- 3 functional syringes Chirana and Luzzani
- 6- functional syringe with or without light Luzzani
- curing light Mectron
- intraoral camera Chirana
- big suction hose
- small suction hose