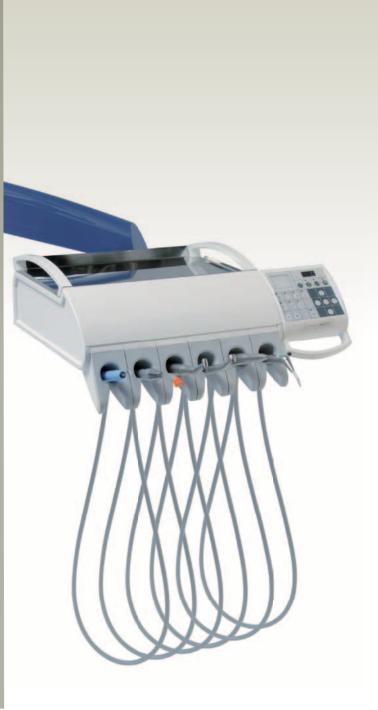

### Dentist table

Chirana CHEESE allows you to choose 2 versions of dentist table: 4N with space for 1 - 4 dental instruments, or 6N - space for 1-6 dental instruments. Both versions enable traditional system ( hanging instruments tubes ) and continental system (whips) with adjustable angle of holders/ beds.

Modular concept enables your technician to expand dentist table 4N to 6N and rebuild aluminium dentist table from traditional system to continental and contrariwise right in your practice. Both versions of dentist tables have 2 possibilities of control panels: central control panel including tray table and more simple - side control panel.

### Dentist table

Chirana CHEESE E allows you to choose 2 versions of dentist table: 4N with possibility to place 1 – 4 dental instruments, or 6N with possibility to place 1–6 dental instruments. Both versions allow traditional system (hanging instruments tubes) and continental system (whips) with adjustable angle of holders/beds.