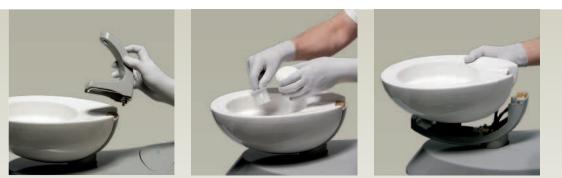

### Spittoon block

- pivoted ceramic bowl ( towards to the patient ), detachable and sterilisable
- central suction system (dry and wet ): ejector system, separative automatics Cattani and Dürr CS1 + ( scavenging unit ), amalgam separator Metasys Compact Dynamic and Dürr CAS1 + ( scavenging unit ), wet suction Dürr MSBV
- system of quick detachable covers of spittoon block
- bottles of clean water and disinfection solution built inside the spittoon
- light and acoustic indication of clean water and disinfection solution levels
- automatic adjustment of bowl rinsing
- optionaly equipment of spittoon block:
- disinfection system for instruments tubes
- clean water system ( bottle of clean water )
- switching valve for water supply public water or bottle water
- water heating
- system of continual disinfection of water ways Metasys WEK

### Hygiene

All parts of this treatment unit, including patient chair, are designed considering the most demanding hygienic requirements for cleaning and disinfection.

- instruments tubes with connectors and detachable assistant instruments and suction hoses = easy cleaning and disinfetion
- thermodisinfectable instrumets holders and beds from dentist and assistant tables
- detachable ceramic bowl, including rinsing and cup filling systems = easy cleaning, disinfection and sterilisation
- system of water supply can be equipped by system of drinking water prevention and continual disinfection, which is built under the cover of patient chair, this system satisfies EN 1717 (DVGW) standard
- automatic disinfection system of instruments tubes and water ways
- system of clean water = free choice of water supply for cup filling and instruments cooling ( from bottle or from public water )