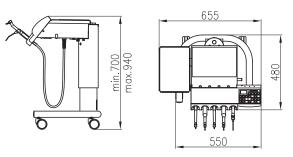

## *Chirana CHEESE L*

**OPTIMAL** solution for you! Ergonomics, reliability, stability.

Chirana CHEESE L is a SIDE-LIFT concept with an attractive and gracile design. Stable and stabile construction enables comfort and ergonomics for your work.

## Dentist table

Dentist table 5N enables to place 1 - 5 dental instruments, includes simple foil keyboard and X-ray viewer. Chirana CHEESE L allows traditional system (hanging instruments tubes) and continental system (whips).

Chirana CHEESE L can be equipped by cart dentist table with adjustable height 700 - 940 mm.