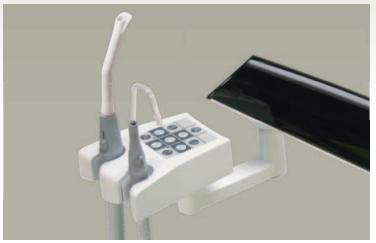

### Dentist table

Chirana CHEESE allows you to choose 2 versions of dentist table: 4N with space for 1 - 4 dental instruments, or 6N - space for 1-6 dental instruments. Both versions enable traditional system ( hanging instruments tubes ) and continental system (whips) with adjustable angle of holders/ beds.

Modular concept enables your technician to expand dentist table 4N to 6N and rebuild aluminium dentist table from traditional system to continental and contrariwise right in your practice. Both versions of dentist tables have 2 possibilities of control panels: central control panel including tray table and more simple - side control panel.

You can control the unit by foil keyboard with display, or by chromatic touch screen.