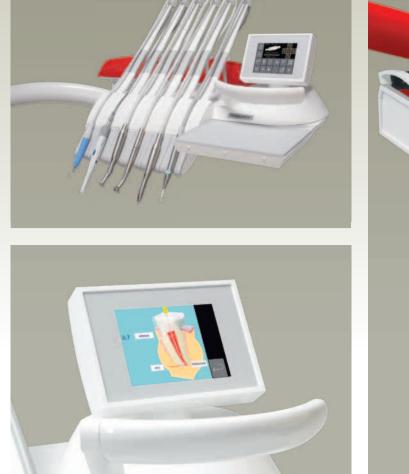

### Dentist table

Chirana CHEESE allows you to choose 2 versions of dentist table: 4N with space for 1 - 4 dental instruments, or 6N - space for 1-6 dental instruments. Both versions enable traditional system ( hanging instruments tubes ) and continental system (whips) with adjustable angle of holders/ beds.

You can control the unit by foil keyboard with display, or by chromatic touch screen.

## **Basic functions**

Basic functions:

- functions and parameters programmable for two users
- instruments cooling switch on/off
- regulation of instruments operating speed and power
- $-\ensuremath{\mathsf{two}}$  switching modes of regulation (operating speed
- and power): manual or by foot control
- displaying of instruments operating speed and power
- CHIP-BLOWING function with adjustable volume independently for each instrument, automatic or manual control
- reverse of micromotors operating speed
- electronic controlled Giromatic function without need to use any special handpiece
- adjustment of torque of micromotor ( on touch screen ) with "Autostop" function
- Apex-locator displayning on touch screen ( in case of buying this option )

Applicable dental instruments:

- 3 and 6 functional syringes Chirana and Luzzani
- MIDWEST turbines ( with light and without light )
- micromotors: with light, without light, brush-less - Chirana, Bien Air, NSK
- ultrasonic scalers EMS, NSK, Chirana LM, Satelec
- curing light Mectron
- intraoral camera Chirana