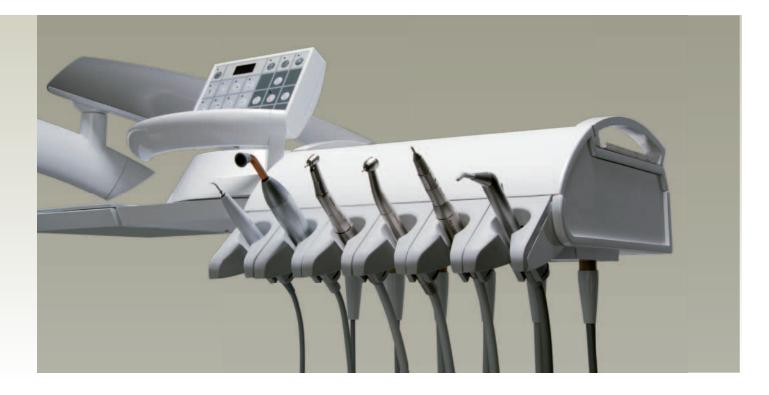

### Dentist table

Chirana CHEESE allows you to choose 2 versions of dentist table: 4N with space for 1 - 4 dental instruments, or 6N - space for 1-6 dental instruments. Both versions enable traditional system ( hanging instruments tubes ) and continental system (whips) with adjustable angle of holders/ beds.

Modular concept enables your technician to expand dentist table 4N to 6N and rebuild aluminium dentist table from traditional system to continental and contrariwise right in your practice. Both versions of dentist tables have 2 possibilities of control panels: central control panel including tray table and more simple - side control panel.

Applicable dental instruments:

- 3 and 6 functional syringes Chirana and Luzzani
- MIDWEST turbines ( with light and without light )
- micromotors: with light, without light, brush-less - Chirana, Bien Air, NSK
- ultrasonic scalers EMS, NSK, Chirana LM, Satelec
- curing light Mectron
- intraoral camera Chirana

- 3 and 6 functional syringes Chirana and Luzzani
- MIDWEST turbines ( with light and without light )
- micromotors: with light, without light, brush-less Chirana, Bien Air, NSK
- ultrasonic scalers EMS, NSK, Chirana LM, Satelec
- curing light Mectron
- intraoral camera Chirana

#### Applicable dental instruments:

- 3 and 6 functional syringes Chirana and Luzzani
- MIDWEST turbines ( with light and without light )
- micromotors: with light, without light, brush-less Chirana, Bien Air, NSK
- ultrasonic scalers EMS, NSK, Chirana LM, Satelec
- curing light Mectron
- intraoral camera Chirana