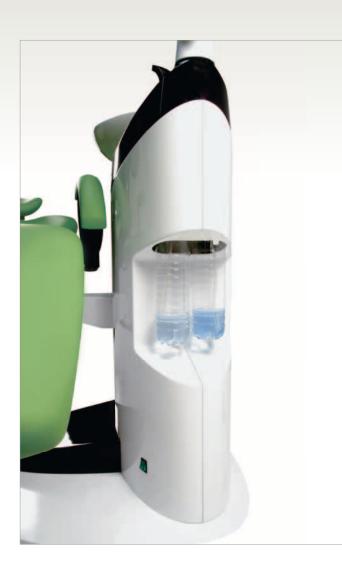

### Spittoon block

- pivoted ceramic bowl ( towards to the patient ), detachable and sterilisable
- central suction system (dry and wet ): ejector system, separative automatics Cattani and Dürr CS1 + ( scavenging unit ), amalgam separator Metasys Compact Dynamic and Dürr CAS1 + ( scavenging unit ), wet suction Dürr MSBV
- system of quick detachable covers of spittoon block
- bottles of clean water and disinfection solution built inside the spittoon
- light and acoustic indication of clean water and disinfection solution levels
- automatic adjustment of bowl rinsing
- optionaly equipment of spittoon block:
- disinfection system for instruments tubes
- clean water system ( bottle of clean water )
- switching valve for water supply public water or bottle water
- water heating
- system of continual disinfection of water ways Metasys WEK

### Hygiene

All parts of this treatment unit, including patient chair, are designed considering the most demanding hygienic requirements for cleaning and disinfection.

- instruments tubes with connectors and detachable assistant instruments and suction hoses = easy cleaning and disinfetion
- thermodisinfectable instrumets holders and beds from dentist and assistant tables
- detachable ceramic bowl, including rinsing and cup filling systems = easy cleaning, disinfection and sterilisation
- system of water supply can be equipped by system of drinking water prevention and continual disinfection, which is built under the cover of patient chair, this system satisfies EN 1717 (DVGW) standard
- automatic disinfection system of instruments tubes and water ways
- system of clean water = free choice of water supply for cup filling and instruments cooling ( from bottle or from public water )