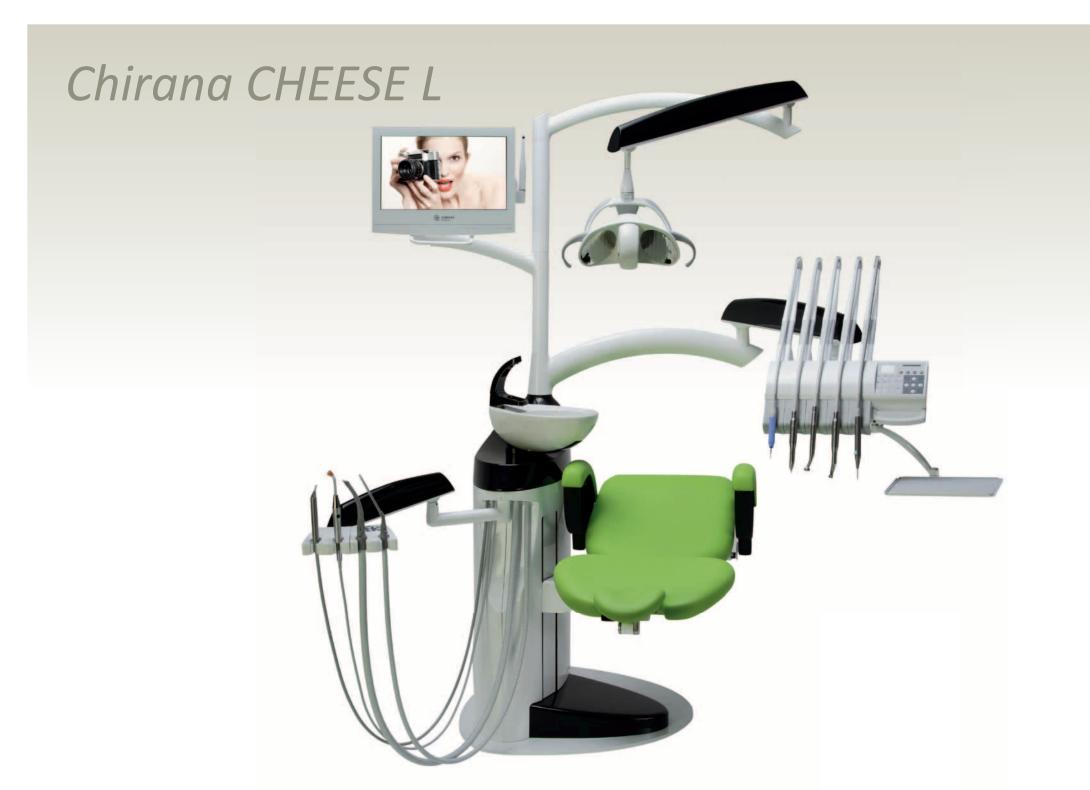

## *Chirana CHEESE L*

**OPTIMAL** solution for you! Ergonomics, reliability, stability.

Chirana CHEESE L is a SIDE-LIFT concept with an attractive and gracile design. Stable and stabile construction enables comfort and ergonomics for your work.

## Dentist table

Dentist table 5N enables to place 1 - 5 dental instruments, includes simple foil keyboard and X-ray viewer. Chirana CHEESE L allows traditional system (hanging instruments tubes) and continental system (whips).

Chirana CHEESE L can be equipped by cart dentist table with adjustable height 700 - 940 mm.