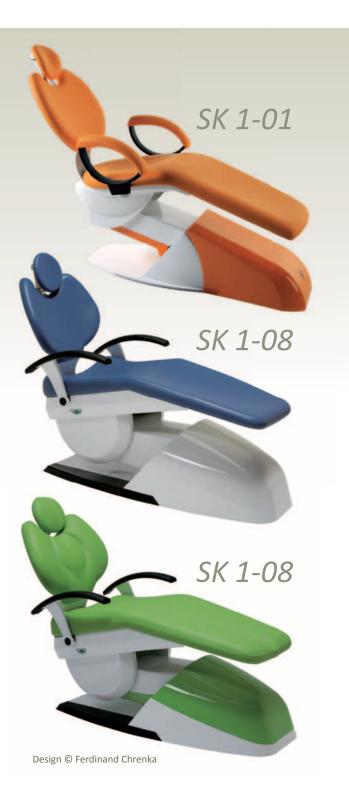

This treatment unit is usable only with patient chair SK1-08. Chirana CHEESE is deliverable also in version for lefthanded dentists.

Attractive design and a lot of useful parameters make from Chirana CHEESE E the most effective choice for you. This treatment unit can be equipped by comfortable patient chair SK1-08, or by slimmer version of patient chair SK1-01.

### Accessories

Monitor arm TV Monitor Chirana 19"s DVD/USB intraoral camera Chirana

SK 1 - 08 with cushiony upholstery