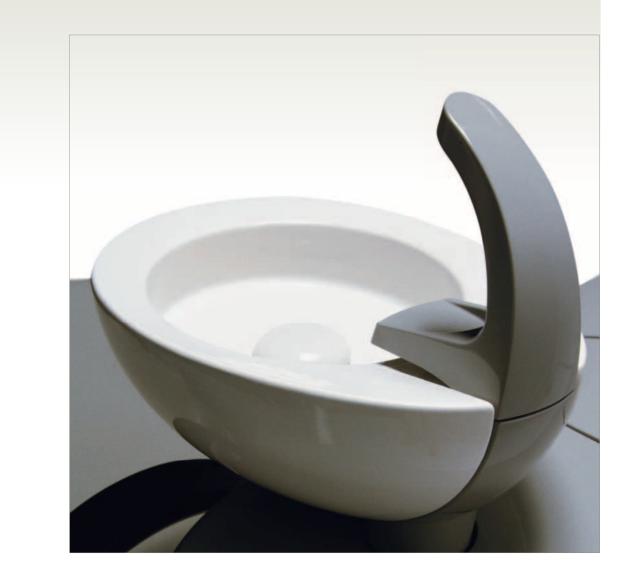

### Spittoon block

- pivoted ceramic bowl ( towards to the patient ), detachable and sterilisable
- central suction system (dry and wet ): ejector system, separative automatics Cattani and Dürr CS1 + ( scavenging unit ), amalgam separator Metasys Compact Dynamic and Dürr CAS1 + ( scavenging unit ), wet suction Dürr MSBV
- system of quick detachable covers of spittoon block
- bottles of clean water and disinfection solution built inside the spittoon
- light and acoustic indication of clean water and disinfection solution levels
- automatic adjustment of bowl rinsing
- optionaly equipment of spittoon block:
- disinfection system for instruments tubes
- clean water system ( bottle of clean water )
- switching valve for water supply public water or bottle water
- water heating
- system of continual disinfection of water ways Metasys WEK

### Hygiene

All parts of this treatment unit, including patient chair, are designed considering the most demanding hygienic requirements for cleaning and disinfection.

- instruments tubes with connectors and detachable assistant instruments and suction hoses = easy cleaning and disinfetion
- thermodisinfectable instrumets holders and beds from dentist and assistant tables
- detachable ceramic bowl, including rinsing and cup filling systems = easy cleaning, disinfection and sterilisation
- system of water supply can be equipped by system of drinking water prevention and continual disinfection, which is built under the cover of patient chair, this system satisfies EN 1717 (DVGW) standard
- automatic disinfection system of instruments tubes and water ways
- system of clean water = free choice of water supply for cup filling and instruments cooling ( from bottle or from public water )