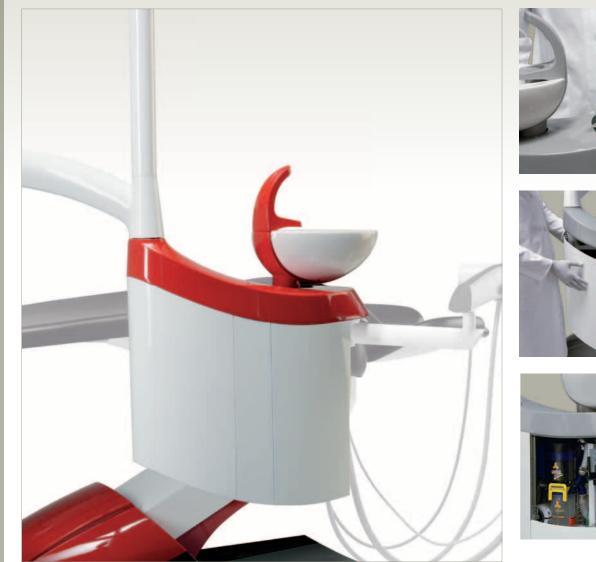

### Spittoon block

- pivoted ceramic bowl ( towards to the patient ), detachable and sterilisable
- central suction system (dry and wet ): ejector system, separative automatics Cattani and Dürr CS1 + ( scavenging unit ), amalgam separator Metasys Compact Dynamic and Dürr CAS1 + ( scavenging unit ), wet suction Dürr MSBV
- system of quick detachable covers of spittoon block
- bottles of clean water and disinfection solution built inside the spittoon
- light and acoustic indication of clean water and disinfection solution levels
- automatic adjustment of bowl rinsing
- optionaly equipment of spittoon block:
- disinfection system for instruments tubes
- clean water system ( bottle of clean water )
- switching valve for water supply public water or bottle water
- water heating
- system of continual disinfection of water ways Metasys WEK

### Spittoon block

- pivoted ceramic bowl ( towards to the patient )
- central suction system (dry and wet ): ejector system, separative automatics Cattani and Dürr CS1 + ( scavenging unit ), amalgam separator Metasys Compact Dynamic and Dürr CAS1 + ( scavenging unit ), wet suction Dürr MSBV
- optionaly equipment of spittoon block:
- disinfection system for instruments tubes
- clean water system ( bottle of clean water )
- switching valve for water supply public water or bottle water

### Spittoon block

- pivoted ceramic bowl ( towards to the patient )
- central suction system (dry and wet ): ejector system, separative automatics Cattani and Dürr CS1 + ( scavenging unit ), amalgam separator Metasys Compact Dynamic and Dürr CAS1 + ( scavenging unit ), wet suction Dürr MSBV
- ptionaly equipment of spittoon block:
- disinfection system for instruments tubes
- clean water system ( bottle of clean water )
- switching valve for water supply: public water or bottle water
- water heating