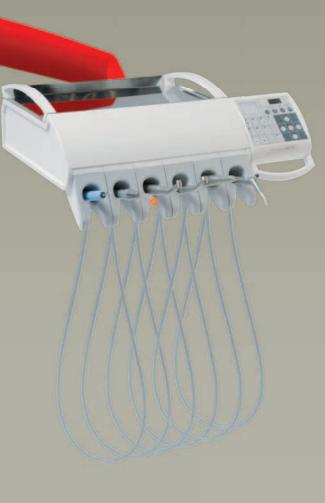

### Dentist table

Chirana CHEESE allows you to choose 2 versions of dentist table: 4N with space for 1 - 4 dental instruments, or 6N - space for 1-6 dental instruments. Both versions enable traditional system ( hanging instruments tubes ) and continental system (whips) with adjustable angle of holders/ beds.

Modular concept enables your technician to expand dentist table 4N to 6N and rebuild aluminium dentist table from traditional system to continental and contrariwise right in your practice. Both versions of dentist tables have 2 possibilities of control panels: central control panel including tray table and more simple - side control panel.

Applicable dental instruments:

- 3 and 6 functional syringes Chirana and Luzzani
- MIDWEST turbines ( with light and without light )
- micromotors: with light, without light, brush-less - Chirana, Bien Air, NSK
- ultrasonic scalers EMS, NSK, Chirana LM, Satelec
- curing light Mectron
- intraoral camera Chirana