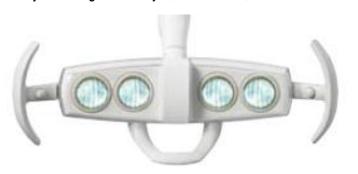

## OP lights

#### **FARO ALYA LED**

adjustable light intensity 3,000 - 50,000 lux

**Dr LED**adjustable light intensity 3,000 lux – 40,000 lux

**FARO MAIA LED** 

adjustable light intensity 3,000 - 35,000 lux

**FARO EDI** 