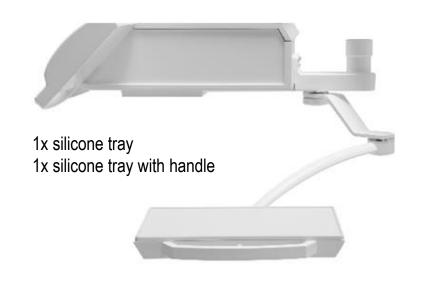

#### Silicone tray

1x silicone tray 1x silicone with handle

1x stainless tray 1x stainless with handle

2x silicone tray

2x silicone tray with handle

2x stainless tray

2x stainless tray with handle

1x or 2x silicone tray with cup holder