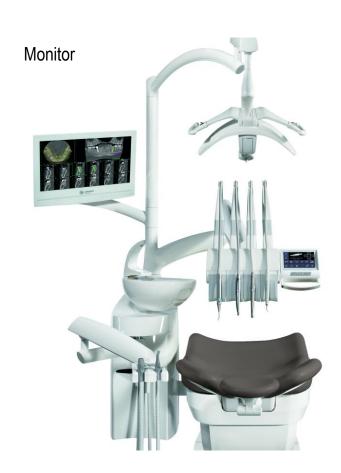

nel – only at 6N/4N dentist table available



- All functions from button-control panel
- Torque of MM adjustment with automatic stop when set torque is exceeded
- Choice of gear ratios of micromotor ( only for brushless MM )
- Program selection (only for brushless micromotor)
- Indication for instrument treatment with oil Smiloil

## Additional tray under dentist table with side control panel



2x silicone tray
2x silicone tray with handle





2x stainless tray
2x stainless tray with handle



# Spittoon block















## Arms for assistan table







### Assistant tables

EASY 2N – two positions





## Control panel on assistant table



- Glass filling function
- Spittoon rinsing
- Stop function
- OP light switch on/off
- Chair control



## Optional accessories on column









## Arms of trays on column

Pantographic arm



#### Simple arm



### Trays on column

#### Silicone tray

1x silicone tray 1x silicone with handle



1x stainless tray 1x stainless with handle



2x silicone tray

2x silicone tray with handle

2x stainless tray

2x stainless tray with handle



1x or 2x silicone tray with cup holder

1x or 2x silicone tray with flacons holders + flacons holder

1x or 2x stainless tray with cup holder

1x or 2x stainless tray with flacons holders + flacons holder



## OP lights

#### **FARO ALYA LED**

adjustable light intensity 3,000 - 50,000 lux



**Dr LED**adjustable light intensity 3,000 lux – 40,000 lux



**FARO MAIA LED** 

adjustable light intensity 3,000 - 35,000 lux



**FARO EDI** 

adjustable light intensity 8,000 - 25,000 lux



####