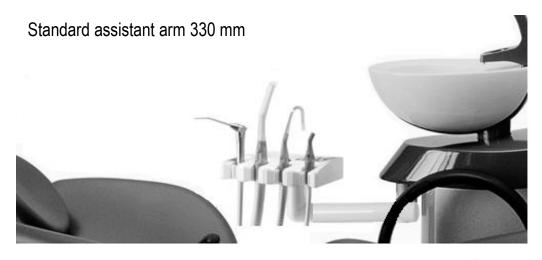

Giromatic function on/off
- Mode control ( by foot control or manual from keyboard )
- Disinfection programm activation
- Glass filling
- Spittoon rinsing
- Stop function
- OP light switch on/off
- Chair control

Touch-screen control panel – only at 6N/4N dentist table available



- All functions from button-control panel
- Torque of MM adjustment with automatic stop when set torque is exceeded
- Choice of gear ratios of micromotor ( only for brushless MM )
- Program selection (only for brushless micromotor)
- Indication for instrument treatment with oil Smiloil

## Additional tray under dentist table with side control panel



2x silicone tray
2x silicone tray with handle





2x stainless tray
2x stainless tray with handle



# Spittoon block















## Arms for assistan table







### Assistant tables

EASY 2N – two positions





## Control panel on assistant table



- Glass filling function
- Spittoon rinsing
- Stop function
- OP light switch on/off
- Chair control



## Optional accessories on column









## Arms of trays on column

Pantographic arm



#### Simple arm



### Trays on column

#### Silicone tray

1x silicone tray 1x silicone with handle



1x stainless tray 1x stainless with handle



2x silicone tray

2x silicone tray with handle

2x stainless tray

2x stainless tray with handle



1x or 2x silicone tray with cup holder

1x or 2x silicone tray with flacons holders + flacons holder

1x or 2x stainless tray with cup holder

1x or 2x stainless tray with flacons holders + flacons holder



## OP lights

#### **FARO ALYA LED**

adjustable li