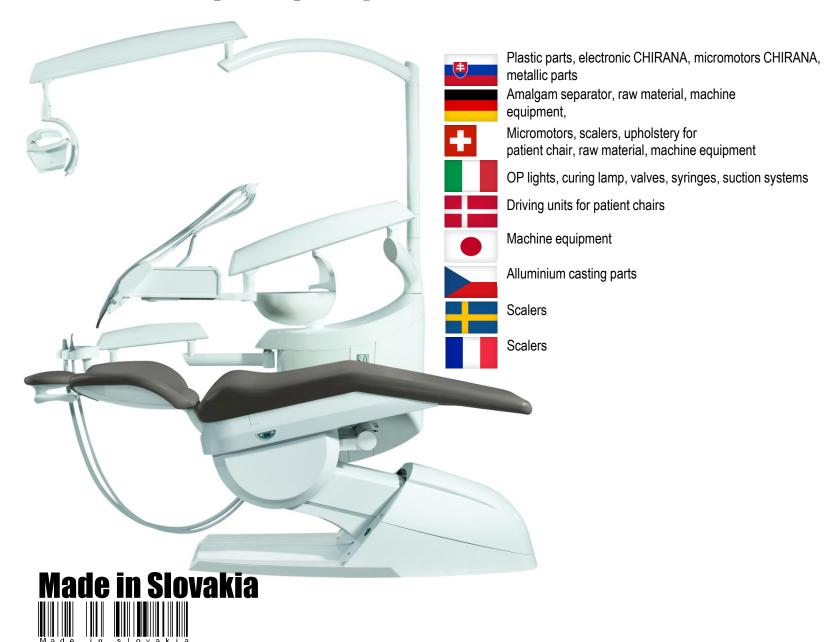

#### Since 1935 CHIRANA - European quality





### Dentist tables

Dentist table 6N





## System of instruments tubes leading

Whip system



Hanging system



## Control panels

#### Button-control panel



- Spray and power set up
- Light for instrument on/off
- Chip blower function on/off
- Reverse of MM on/off
- Giromatic function on/off
- Mode control ( by foot control or manual from keyboard )
- Disinfection programm activation
- Glass filling
- Spittoon rinsing
- Stop function
- OP light switch on/off
- Chair control

Touch-screen control panel – only at 6N/4N dentist table available



- All functions from button-control panel
- Torque of MM adjustment with automatic stop when set torque is exceeded
- Choice of gear ratios of micromotor ( only for brushless MM )
- Program selection (only for brushless micromotor)
- Indica