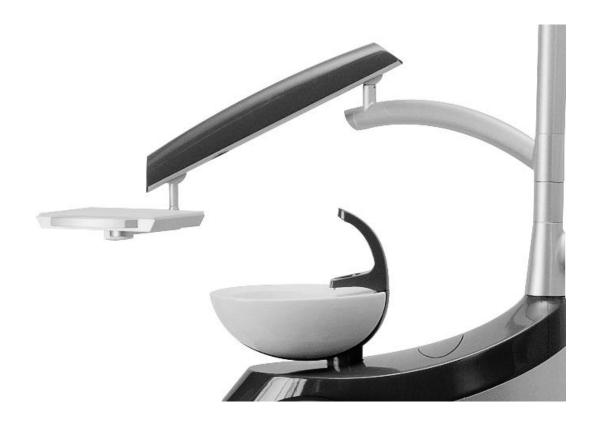

functions from button-control panel
- Torque of MM adjustment with automatic stop when set torque is exceeded
- Choice of gear ratios of micromotor ( only for brushless MM )
- Program selection (only for brushless micromotor)
- Indication for instrument treatment with oil Smiloil

## Additional tray under dentist table with side control panel



2x silicone tray
2x silicone tray with handle





2x stainless tray
2x stainless tray with handle



# Spittoon block















## Arms for assistan table







### Assistant tables

EASY 2N – two positions





## Control panel on assistant table



- Glass filling function
- Spittoon rinsing
- Stop function
- OP light switch on/off
- Chair control



## Optional accessories on column









## Arms of trays on column

Pantographic arm



#### Simple arm



### Trays on column

#### Silicone tray

1x silicone tray 1x silicone with handle



1x stainless tray 1x stainless with handle



2x silicone tray

2x silicone tray with handle

2x stainless tray

2x stainless tray with handle



1x or 2x silicone tray with cup holder

1x or 2x silicone tray with flacons holders + flacons holder

1x or 2x stainless tray with cup holder

1x or 2x stainless tray with flacons holders + flacons holder



## OP lights

#### **FARO ALYA LED**

adjustable light intensity 3,000 - 50,000 lux



**Dr LED**adjustable light intensity 3,000 lux – 40,000 lux



**FARO MAIA LED** 

adjustable light intensity 3,000 - 35,000 lux



**FARO EDI** 

adjustable light intensity 8,000 - 25,000 lux



#### Foot controls

Multifunctional foot pedal

multifunc