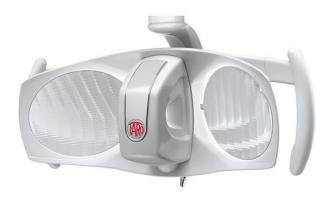

## OP lights

#### **FARO ALYA LED**

adjustable light intensity 3,000 - 50,000 lux

**Dr LED**adjustable light intensity 3,000 lux – 40,000 lux

**FARO MAIA LED** 

adjustable light intensity 3,000 - 35,000 lux

**FARO EDI** 

adjustable light intensity 8,000 - 25,000 lux