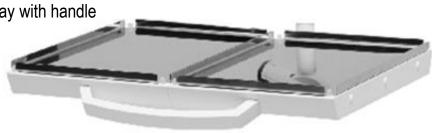

## Additional tray under dentist table with side control panel

2x silicone tray
2x silicone tray with handle

2x stainless tray
2x stainless tray with handle