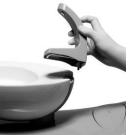

on on/off
- Reverse of MM on/off
- Giromatic function on/off
- Mode control ( by foot control or manual from keyboard )
- Disinfection programm activation
- Glass filling
- Spittoon rinsing
- Stop function
- OP light switch on/off
- Chair control

Touch-screen control panel – only at 6N/4N dentist table available



- All functions from button-control panel
- Torque of MM adjustment with automatic stop when set torque is exceeded
- Choice of gear ratios of micromotor ( only for brushless MM )
- Program selection (only for brushless micromotor)
- Indication for instrument treatment with oil Smiloil

## Additional tray under dentist table with side control panel



2x silicone tray
2x silicone tray with handle





2x stainless tray
2x stainless tray with handle



# Spittoon block















## Arms for assistan table







### Assistant tables

EASY 2N – two positions





## Control panel on assistant table



- Glass filling function
- Spittoon rinsing
- Stop function
- OP light switch on/off
- Chair control



## Optional accessories on column









## Arms of trays on column

Pantographic arm



#### Simple arm



### Trays on column

#### Silicone tray

1x silicone tray 1x silicone with handle



1x stainless tray 1x stainless with handle



2x silicone tray

2x silicone tray with handle

2x stainless tray

2x stainless tray with handle



1x or 2x silicone tray with cup holder

1x or 2x silicone tray with flacons holders + flacons holder

1x or 2x stainless tray with cup holder

1x or 2x stainless tray with flacons holders + flacons holder



## OP lights

###