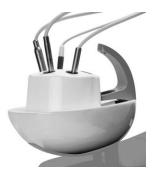

tion on/off
- Reverse of MM on/off
- Giromatic function on/off
- Mode control ( by foot control or manual from keyboard )
- Disinfection programm activation
- Glass filling
- Spittoon rinsing
- Stop function
- OP light switch on/off
- Chair control

Touch-screen control panel – only at 6N/4N dentist table available



- All functions from button-control panel
- Torque of MM adjustment with automatic stop when set torque is exceeded
- Choice of gear ratios of micromotor ( only for brushless MM )
- Program selection (only for brushless micromotor)
- Indication for instrument treatment with oil Smiloil

## Additional tray under dentist table with side control panel



2x silicone tray
2x silicone tray with handle





2x stainless tray
2x stainless tray with handle



# Spittoon block















## Arms for assistan table







### Assistant tables

EASY 2N – two positions





## Control panel on assistant table



- Glass filling function
- Spittoon rinsing
- Stop function
- OP light switch on/off
- Chair control



## Optional accessories on column









## Arms of trays on column

Pantographic arm



#### Simple arm



### Trays on column

#### Silicone tray

1x silicone tray 1x silicone with handle



1x stainless tray 1x stainless with handle



2x silicone tray

2x silicone tray with handle

2x stainless tray

2x stainless tray with handle



1x or 2x silicone tray with cup holder

1x or 2x silicone tray with flacons holders + flacons holder

1x or 2x stainless tray with cup holder

1x or 2x stainless tray with flacons holders + flacons holder



## OP lights

#