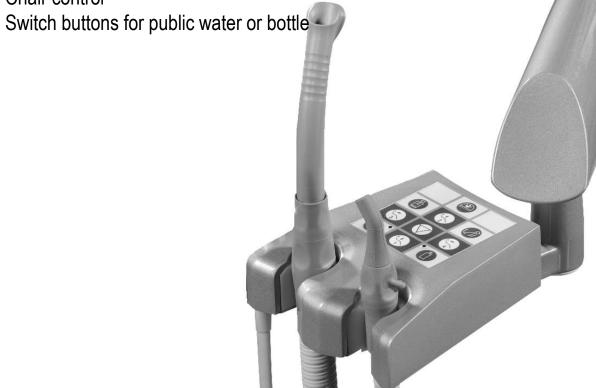

## Control panels

#### Button-control panel

- Spray and power set up
- Light for instrument on/off
- Chip blower function on/off
- Reverse of MM on/off
- Giromatic function on/off
- Mode control ( by foot control or manual from keyboard )
- Disinfection programm activation
- Glass filling
- Spittoon rinsing
- Stop function
- OP light switch on/off
- Chair control

Touch-screen control panel – only at 6N/4N dentist table available

- All functions from button-control panel
- Torque of MM adjustment with automatic stop when set torque is exceeded
- Choice of gear ratios of micromotor ( only for brushless MM )
- Program selection (only for brushless micromotor)
- Indication for instrument treatment with oil Smiloil