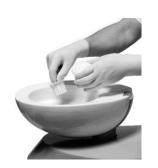

on/off
- Reverse of MM on/off
- Giromatic function on/off
- Mode control ( by foot control or manual from keyboard )
- Disinfection programm activation
- Glass filling
- Spittoon rinsing
- Stop function
- OP light switch on/off
- Chair control

Touch-screen control panel – only at 6N/4N dentist table available



- All functions from button-control panel
- Torque of MM adjustment with automatic stop when set torque is exceeded
- Choice of gear ratios of micromotor ( only for brushless MM )
- Program selection (only for brushless micromotor)
- Indication for instrument treatment with oil Smiloil

## Additional tray under dentist table with side control panel



2x silicone tray
2x silicone tray with handle





2x stainless tray
2x stainless tray with handle



# Spittoon block















## Arms for assistan table







### Assistant tables

EASY 2N – two positions





## Control panel on assistant table



- Glass filling function
- Spittoon rinsing
- Stop function
- OP light switch on/off
- Chair control



## Optional accessories on column









## Arms of trays on column

Pantographic arm



#### Simple arm



### Trays on column

#### Silicone tray

1x silicone tray 1x silicone with handle



1x stainless tray 1x stainless with handle



2x silicone tray

2x silicone tray with handle

2x stainless tray

2x stainless tray with handle



1x or 2x silicone tray with cup holder

1x or 2x silicone tray with flacons holders + flacons holder

1x or 2x stainless tray with cup holder

1x or 2x stainless tray with flacons holders + flacons holder



## OP lights

####