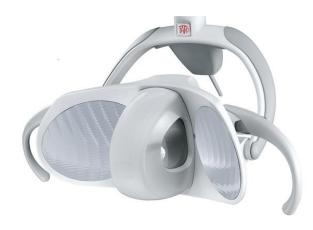

## OP lights

#### **FARO ALYA LED**

adjustable light intensity 3,000 - 50,000 lux

**Dr LED**adjustable light intensity 3,000 lux – 40,000 lux

**FARO MAIA LED** 

adjustable light intensity 3,000 - 35,000 lux

**FARO EDI** 