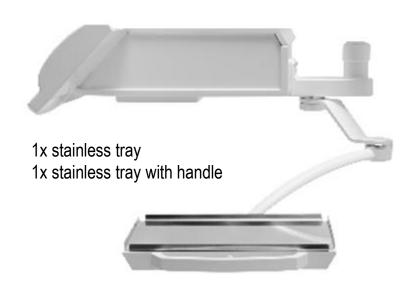

#### Silicone tray

1x silicone tray 1x silicone with handle

1x stainless tray 1x stainless with handle

2x silicone tray

2x silicone tray with handle

2x stainless tray

2x stainless tray with handle

1x or 2x silicone tray with cup holder