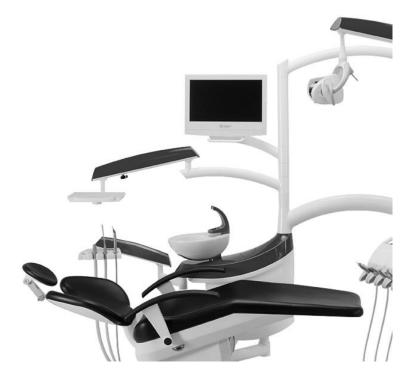

– only at 6N/4N dentist table available



- All functions from button-control panel
- Torque of MM adjustment with automatic stop when set torque is exceeded
- Choice of gear ratios of micromotor ( only for brushless MM )
- Program selection (only for brushless micromotor)
- Indication for instrument treatment with oil Smiloil

## Additional tray under dentist table with side control panel



2x silicone tray
2x silicone tray with handle





2x stainless tray
2x stainless tray with handle



# Spittoon block















## Arms for assistan table







### Assistant tables

EASY 2N – two positions





## Control panel on assistant table



- Glass filling function
- Spittoon rinsing
- Stop function
- OP light switch on/off
- Chair control



## Optional accessories on column









## Arms of trays on column

Pantographic arm



#### Simple arm



### Trays on column

#### Silicone tray

1x silicone tray 1x silicone with handle



1x stainless tray 1x stainless with handle



2x silicone tray

2x silicone tray with handle

2x stainless tray

2x stainless tray with handle



1x or 2x silicone tray with cup holder

1x or 2x silicone tray with flacons holders + flacons holder

1x or 2x stainless tray with cup holder

1x or 2x stainless tray with flacons holders + flacons holder



## OP lights

#### **FARO ALYA LED**

adjustable light intensity 3,000 - 50,000 lux



**Dr LED**adjustable light intensity 3,000 lux – 40,000 lux



**FARO MAIA LED** 

adjustable light intensity 3,000 - 35,000 lux



**FARO EDI** 

adjustable light intensity 8,000 - 25,000 lux



#### Foot