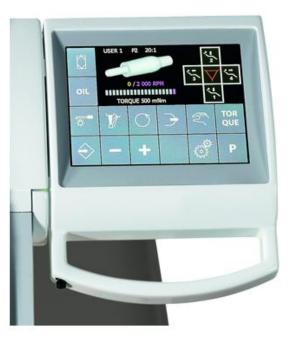

Touch-screen control panel – only at 6N/4N dentist table available

- All functions from button-control panel
- Torque of MM adjustment with automatic stop when set torque is exceeded
- Choice of gear ratios of micromotor ( only for brushless MM )
- Program selection (only for brushless micromotor)
- Indication for instrument treatment with oil Smiloil