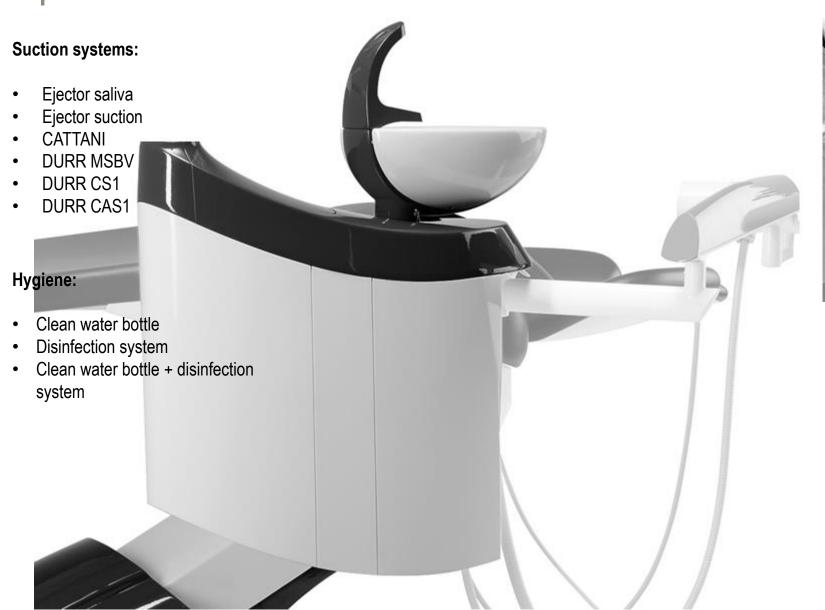

r function on/off
- Reverse of MM on/off
- Giromatic function on/off
- Mode control ( by foot control or manual from keyboard )
- Disinfection programm activation
- Glass filling
- Spittoon rinsing
- Stop function
- OP light switch on/off
- Chair control

Touch-screen control panel – only at 6N/4N dentist table available



- All functions from button-control panel
- Torque of MM adjustment with automatic stop when set torque is exceeded
- Choice of gear ratios of micromotor ( only for brushless MM )
- Program selection (only for brushless micromotor)
- Indication for instrument treatment with oil Smiloil

## Additional tray under dentist table with side control panel



2x silicone tray
2x silicone tray with handle





2x stainless tray
2x stainless tray with handle



# Spittoon block















## Arms for assistan table







### Assistant tables

EASY 2N – two positions





## Control panel on assistant table



- Glass filling function
- Spittoon rinsing
- Stop function
- OP light switch on/off
- Chair control



## Optional accessories on column









## Arms of trays on column

Pantographic arm



#### Simple arm



### Trays on column

#### Silicone tray

1x silicone tray 1x silicone with handle



1x stainless tray 1x stainless with handle



2x silicone tray

2x silicone tray with handle

2x stainless tray

2x stainless tray with handle



1x or 2x silicone tray with cup holder

1x or 2x silicone tray with flacons holders + flacons holder

1x or 2x stainless tray with cup holder

1x or 2x stainless tray with flacons holders + flacons holder



## OP lig