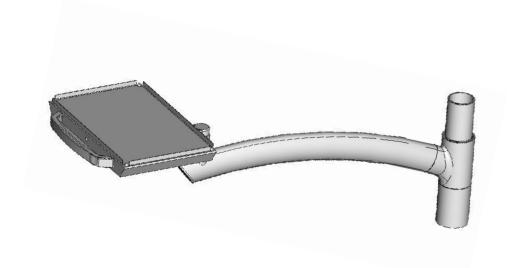

ton-control panel
- Torque of MM adjustment with automatic stop when set torque is exceeded
- Choice of gear ratios of micromotor ( only for brushless MM )
- Program selection (only for brushless micromotor)
- Indication for instrument treatment with oil Smiloil

## Additional tray under dentist table with side control panel



2x silicone tray
2x silicone tray with handle





2x stainless tray
2x stainless tray with handle



# Spittoon block















## Arms for assistan table







### Assistant tables

EASY 2N – two positions





## Control panel on assistant table



- Glass filling function
- Spittoon rinsing
- Stop function
- OP light switch on/off
- Chair control



## Optional accessories on column









## Arms of trays on column

Pantographic arm



#### Simple arm



### Trays on column

#### Silicone tray

1x silicone tray 1x silicone with handle



1x stainless tray 1x stainless with handle



2x silicone tray

2x silicone tray with handle

2x stainless tray

2x stainless tray with handle



1x or 2x silicone tray with cup holder

1x or 2x silicone tray with flacons holders + flacons holder

1x or 2x stainless tray with cup holder

1x or 2x stainless tray with flacons holders + flacons holder



## OP lights

#### **FARO ALYA LED**

adjustable light intensity 3,000 - 50,000 lux



**Dr LED**adjustable light intensity 3,000 lux – 40,000 lux



**FARO MAIA LED** 

adjustable light intensity 3,000 - 35,000 lux



**FARO EDI** 

adjustable light intensity 8,000 - 25,000 lux



#### Foot controls

Multifunctional foot pedal

multifunctional turning

foo