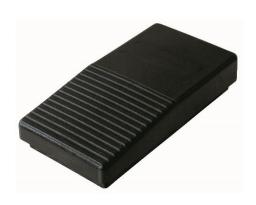

#### Foot controls

Multifunctional foot pedal

multifunctional turning

foot control ( only treatment unit control )

foot switch ( only istruments activation )