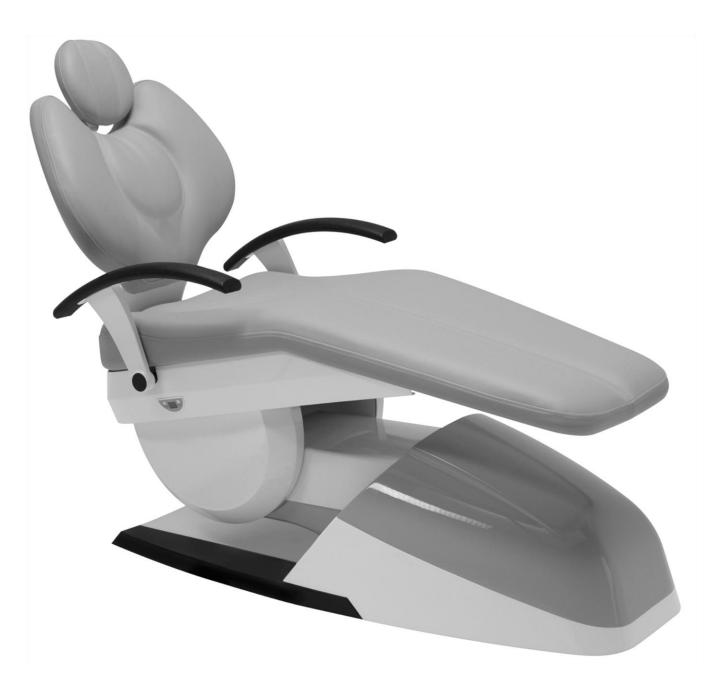

dle



2x silicone tray

2x silicone tray with handle

2x stainless tray

2x stainless tray with handle



1x or 2x silicone tray with cup holder

1x or 2x silicone tray with flacons holders + flacons holder

1x or 2x stainless tray with cup holder

1x or 2x stainless tray with flacons holders + flacons holder



## OP lights

#### **FARO ALYA LED**

adjustable light intensity 3,000 - 50,000 lux



**Dr LED**adjustable light intensity 3,000 lux – 40,000 lux



**FARO MAIA LED** 

adjustable light intensity 3,000 - 35,000 lux



**FARO EDI** 

adjustable light intensity 8,000 - 25,000 lux



#### Foot controls

Multifunctional foot pedal

multifunctional turning

foot control ( only treatment unit control )

foot switch ( only istruments activation )







## Patient chair

### SK 1-08