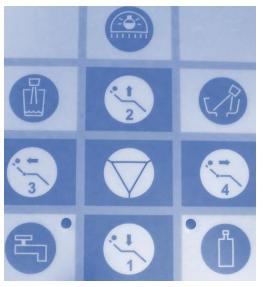

#### Button-control panel

- Spray and power set up
- Light for instrument on/off
- Chip blower function on/off
- Reverse of MM on/off
- Giromatic function on/off
- Mode control ( by foot control or manual from keyboard )
- Disinfection programm activation
- Glass filling
- Spittoon rinsing
- Stop function
- OP light switch on/off
- Chair control