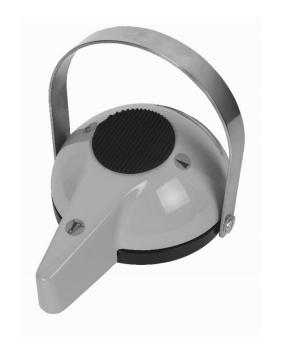

#### Foot controls

Multifunctional foot pedal

multifunctional turning

foot control ( only treatment unit control )

foot switch ( only istruments activation )