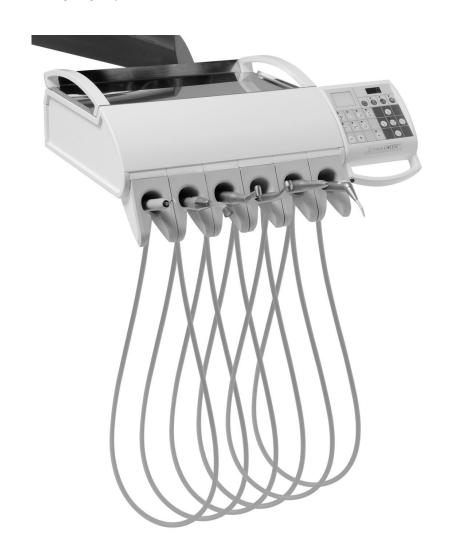

#### Since 1935 CHIRANA - European quality





### Dentist tables

Dentist table 6N





## System of instruments tubes leading

Whip system



Hanging system



## Control panels

#### Button-control panel



- Spray and power set up
- Light for instrument on/off
- Chip blower function on/off
- Reverse of MM on/off
- Giromatic function on/off
- Mode control ( by foot control or manual from keyboard )
- Disinfection programm activation
- Glass filling
- Spittoon rinsing
- Stop function
- OP light switch on/off
- Chair control

Touch-screen control panel – only at 6N/4N dentist table available



- All functions from button-control panel
- Torque of MM adjustment with automatic stop when set torque is exceeded
- Choice of gear ratios of micromotor ( only for brushless MM )
- Program selection (only for brushless micromotor)
- Indication for instrument treatment with oil Smiloil

## Additional tray under dentist table with side control panel



2x