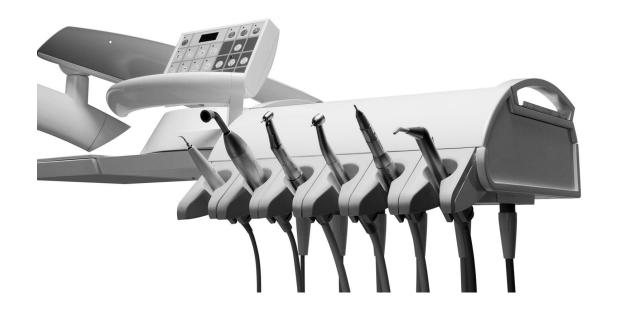

#### Since 1935 CHIRANA - European quality





### Dentist tables

Dentist table 6N





## System of instruments tubes leading

Whip system



Hanging system



## Control panels

#### Button-control panel



- Spray and power set up
- Light for instrument on/off
- Chip blower function on/off
- Reverse of MM on/off
- Giromatic function on/off
- Mode control ( by foot control or manual from keyboard )
- Disinfection programm activation
- Glass filling
- Spittoon rinsing
- Stop function
- OP light switch on/off
- Chair control

Touch-screen control panel – only at 6N/4N dentist table available



- All functions from button-control panel
- Torque of MM adjustment with automatic stop when set torque is exceeded
- Choice of gear ratios of micromotor ( only for brushless MM )
- Program selection (only for brushless micromotor)
- Indication for instrument treatment with oil Smi