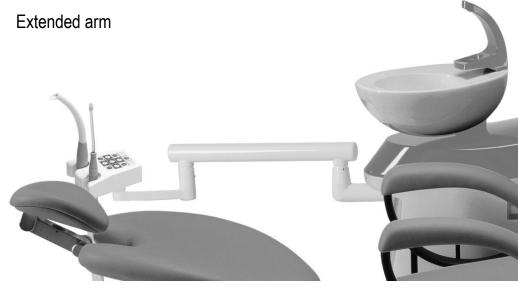

iromatic function on/off
- Mode control ( by foot control or manual from keyboard )
- Disinfection programm activation
- Glass filling
- Spittoon rinsing
- Stop function
- OP light switch on/off
- Chair control

Touch-screen control panel – only at 6N/4N dentist table available



- All functions from button-control panel
- Torque of MM adjustment with automatic stop when set torque is exceeded
- Choice of gear ratios of micromotor ( only for brushless MM )
- Program selection (only for brushless micromotor)
- Indication for instrument treatment with oil Smiloil

## Additional tray under dentist table with side control panel



2x silicone tray
2x silicone tray with handle





2x stainless tray
2x stainless tray with handle



# Spittoon block















## Arms for assistan table







### Assistant tables

EASY 2N – two positions





## Control panel on assistant table



- Glass filling function
- Spittoon rinsing
- Stop function
- OP light switch on/off
- Chair control



## Optional accessories on column









## Arms of trays on column

Pantographic arm



#### Simple arm



### Trays on column

#### Silicone tray

1x silicone tray 1x silicone with handle



1x stainless tray 1x stainless with handle



2x silicone tray

2x silicone tray with handle

2x stainless tray

2x stainless tray with handle



1x or 2x silicone tray with cup holder

1x or 2x silicone tray with flacons holders + flacons holder

1x or 2x stainless tray with cup holder

1x or 2x stainless tray with flacons holders + flacons holder



## OP lights

#### **FARO ALYA LED**

adjustable ligh