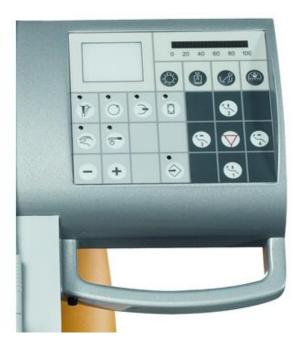

#### Button-control panel

- Spray and power set up
- Light for instrument on/off
- Chip blower function on/off
- Reverse of MM on/off
- Giromatic function on/off
- Mode control ( by foot control or manual from keyboard )
- Disinfection programm activation
- Glass filling
- Spittoon rinsing
- Stop function
- OP light switch on/off
- Chair control