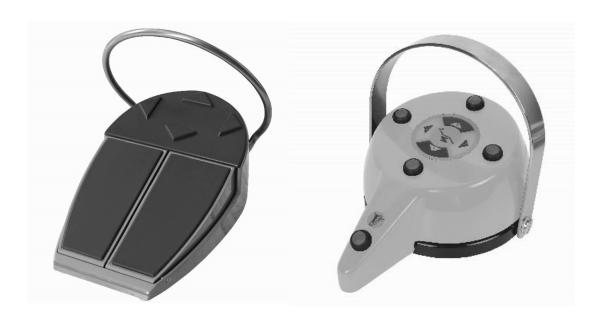

#### Foot controls

Multifunctional foot pedal

multifunctional turning

foot control ( only treatment unit control )

foot switch ( only istruments activation )