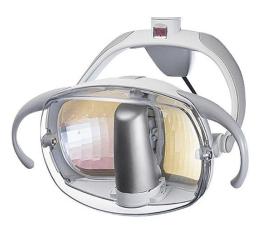

## OP lights

#### **FARO ALYA LED**

adjustable light intensity 3,000 - 50,000 lux

**Dr LED**adjustable light intensity 3,000 lux – 40,000 lux

**FARO MAIA LED** 

adjustable light intensity 3,000 - 35,000 lux

**FARO EDI** 

adjustable light intensity 8,000 - 25,000 lux