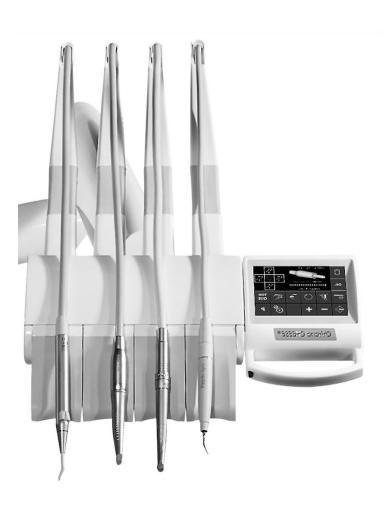

### Dentist tables

Dentist table 6N

Touch-screen control panel – only at 6N/4N dentist table available

- All functions from button-control panel
- Torque of MM adjustment with automatic stop when set torque is exceeded
- Choice of gear ratios of micromotor ( only for brushless MM )
- Program selection (only for brushless micromotor)
- Indication for instrument treatment with oil Smiloil