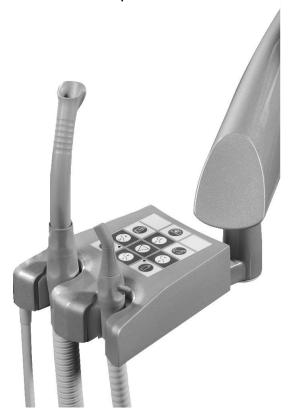

ontrol or manual from keyboard )
- Disinfection programm activation
- Glass filling
- Spittoon rinsing
- Stop function
- OP light switch on/off
- Chair control

Touch-screen control panel – only at 6N/4N dentist table available



- All functions from button-control panel
- Torque of MM adjustment with automatic stop when set torque is exceeded
- Choice of gear ratios of micromotor ( only for brushless MM )
- Program selection (only for brushless micromotor)
- Indication for instrument treatment with oil Smiloil

## Additional tray under dentist table with side control panel



2x silicone tray
2x silicone tray with handle





2x stainless tray
2x stainless tray with handle



# Spittoon block















## Arms for assistan table







### Assistant tables

EASY 2N – two positions





## Control panel on assistant table



- Glass filling function
- Spittoon rinsing
- Stop function
- OP light switch on/off
- Chair control



## Optional accessories on column









## Arms of trays on column

Pantographic arm



#### Simple arm



### Trays on column

#### Silicone tray

1x silicone tray 1x silicone with handle



1x stainless tray 1x stainless with handle



2x silicone tray

2x silicone tray with handle

2x stainless tray

2x stainless tray with handle



1x or 2x silicone tray with cup holder

1x or 2x silicone tray with flacons holders + flacons holder

1x or 2x stainless tray with cup holder

1x or 2x stainless tray with flacons holders + flacons holder



## OP lights

#### **FARO ALYA LED**

adjustable light intensity 3,000 - 50,000 lux



**Dr LED**adjusta