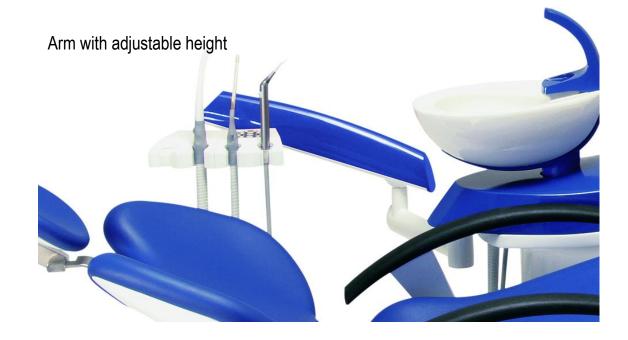

omatic function on/off
- Mode control ( by foot control or manual from keyboard )
- Disinfection programm activation
- Glass filling
- Spittoon rinsing
- Stop function
- OP light switch on/off
- Chair control

Touch-screen control panel – only at 6N/4N dentist table available



- All functions from button-control panel
- Torque of MM adjustment with automatic stop when set torque is exceeded
- Choice of gear ratios of micromotor ( only for brushless MM )
- Program selection (only for brushless micromotor)
- Indication for instrument treatment with oil Smiloil

## Additional tray under dentist table with side control panel



2x silicone tray
2x silicone tray with handle





2x stainless tray
2x stainless tray with handle



# Spittoon block















## Arms for assistan table







### Assistant tables

EASY 2N – two positions





## Control panel on assistant table



- Glass filling function
- Spittoon rinsing
- Stop function
- OP light switch on/off
- Chair control



## Optional accessories on column









## Arms of trays on column

Pantographic arm



#### Simple arm



### Trays on column

#### Silicone tray

1x silicone tray 1x silicone with handle



1x stainless tray 1x stainless with handle



2x silicone tray

2x silicone tray with handle

2x stainless tray

2x stainless tray with handle



1x or 2x silicone tray with cup holder

1x or 2x silicone tray with flacons holders + flacons holder

1x or 2x stainless tray with cup holder

1x or 2x stainless tray with flacons holders + flacons holder



## OP lights

#### **FARO ALYA LED**

adjustable light