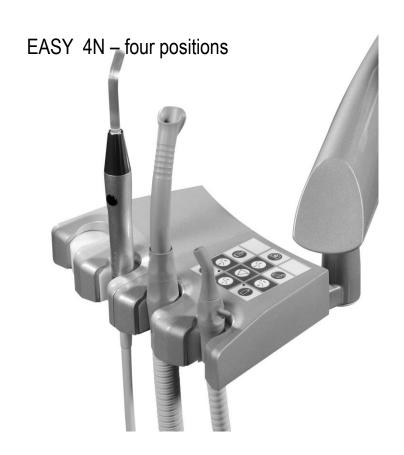

trol or manual from keyboard )
- Disinfection programm activation
- Glass filling
- Spittoon rinsing
- Stop function
- OP light switch on/off
- Chair control

Touch-screen control panel – only at 6N/4N dentist table available



- All functions from button-control panel
- Torque of MM adjustment with automatic stop when set torque is exceeded
- Choice of gear ratios of micromotor ( only for brushless MM )
- Program selection (only for brushless micromotor)
- Indication for instrument treatment with oil Smiloil

## Additional tray under dentist table with side control panel



2x silicone tray
2x silicone tray with handle





2x stainless tray
2x stainless tray with handle



# Spittoon block















## Arms for assistan table







### Assistant tables

EASY 2N – two positions





## Control panel on assistant table



- Glass filling function
- Spittoon rinsing
- Stop function
- OP light switch on/off
- Chair control



## Optional accessories on column









## Arms of trays on column

Pantographic arm



#### Simple arm



### Trays on column

#### Silicone tray

1x silicone tray 1x silicone with handle



1x stainless tray 1x stainless with handle



2x silicone tray

2x silicone tray with handle

2x stainless tray

2x stainless tray with handle



1x or 2x silicone tray with cup holder

1x or 2x silicone tray with flacons holders + flacons holder

1x or 2x stainless tray with cup holder

1x or 2x stainless tray with flacons holders + flacons holder



## OP lights

#### **FARO ALYA LED**

adjustable light intensity 3,000 - 50,000 lux



**Dr LED**adjustabl