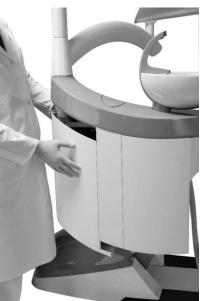

function on/off
- Reverse of MM on/off
- Giromatic function on/off
- Mode control ( by foot control or manual from keyboard )
- Disinfection programm activation
- Glass filling
- Spittoon rinsing
- Stop function
- OP light switch on/off
- Chair control

Touch-screen control panel – only at 6N/4N dentist table available



- All functions from button-control panel
- Torque of MM adjustment with automatic stop when set torque is exceeded
- Choice of gear ratios of micromotor ( only for brushless MM )
- Program selection (only for brushless micromotor)
- Indication for instrument treatment with oil Smiloil

## Additional tray under dentist table with side control panel



2x silicone tray
2x silicone tray with handle





2x stainless tray
2x stainless tray with handle



# Spittoon block















## Arms for assistan table







### Assistant tables

EASY 2N – two positions





## Control panel on assistant table



- Glass filling function
- Spittoon rinsing
- Stop function
- OP light switch on/off
- Chair control



## Optional accessories on column









## Arms of trays on column

Pantographic arm



#### Simple arm



### Trays on column

#### Silicone tray

1x silicone tray 1x silicone with handle



1x stainless tray 1x stainless with handle



2x silicone tray

2x silicone tray with handle

2x stainless tray

2x stainless tray with handle



1x or 2x silicone tray with cup holder

1x or 2x silicone tray with flacons holders + flacons holder

1x or 2x stainless tray with cup holder

1x or 2x stainless tray with flacons holders + flacons holder



## OP light