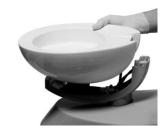

n/off
- Reverse of MM on/off
- Giromatic function on/off
- Mode control ( by foot control or manual from keyboard )
- Disinfection programm activation
- Glass filling
- Spittoon rinsing
- Stop function
- OP light switch on/off
- Chair control

Touch-screen control panel – only at 6N/4N dentist table available



- All functions from button-control panel
- Torque of MM adjustment with automatic stop when set torque is exceeded
- Choice of gear ratios of micromotor ( only for brushless MM )
- Program selection (only for brushless micromotor)
- Indication for instrument treatment with oil Smiloil

## Additional tray under dentist table with side control panel



2x silicone tray
2x silicone tray with handle





2x stainless tray
2x stainless tray with handle



# Spittoon block















## Arms for assistan table







### Assistant tables

EASY 2N – two positions





## Control panel on assistant table



- Glass filling function
- Spittoon rinsing
- Stop function
- OP light switch on/off
- Chair control



## Optional accessories on column









## Arms of trays on column

Pantographic arm



#### Simple arm



### Trays on column

#### Silicone tray

1x silicone tray 1x silicone with handle



1x stainless tray 1x stainless with handle



2x silicone tray

2x silicone tray with handle

2x stainless tray

2x stainless tray with handle



1x or 2x silicone tray with cup holder

1x or 2x silicone tray with flacons holders + flacons holder

1x or 2x stainless tray with cup holder

1x or 2x stainless tray with flacons holders + flacons holder



## OP lights

#### **