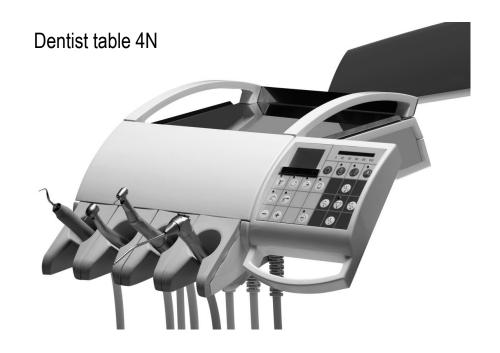

#### Since 1935 CHIRANA - European quality





### Dentist tables

Dentist table 6N





## System of instruments tubes leading

Whip system



Hanging system



## Control panels

#### Button-control panel



- Spray and power set up
- Light for instrument on/off
- Chip blower function on/off
- Reverse of MM on/off
- Giromatic function on/off
- Mode control ( by foot control or manual from keyboard )
- Disinfection programm activation
- Glass filling
- Spittoon rinsing
- Stop function
- OP light switch on/off
- Chair control

Touch-screen control panel – only at 6N/4N dentist table available



- All functions from button-control panel
- Torque of MM adjustment with automatic stop when set torque is exceeded
- Choice of gear ratios of micromotor ( only for brushless MM )
- Program selection (only for brushless micromotor)
- Indication for instrument treatment with oil Smilo