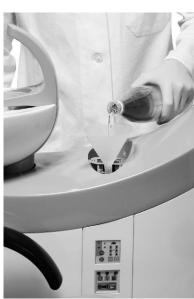

nction on/off
- Reverse of MM on/off
- Giromatic function on/off
- Mode control ( by foot control or manual from keyboard )
- Disinfection programm activation
- Glass filling
- Spittoon rinsing
- Stop function
- OP light switch on/off
- Chair control

Touch-screen control panel – only at 6N/4N dentist table available



- All functions from button-control panel
- Torque of MM adjustment with automatic stop when set torque is exceeded
- Choice of gear ratios of micromotor ( only for brushless MM )
- Program selection (only for brushless micromotor)
- Indication for instrument treatment with oil Smiloil

## Additional tray under dentist table with side control panel



2x silicone tray
2x silicone tray with handle





2x stainless tray
2x stainless tray with handle



# Spittoon block















## Arms for assistan table







### Assistant tables

EASY 2N – two positions





## Control panel on assistant table



- Glass filling function
- Spittoon rinsing
- Stop function
- OP light switch on/off
- Chair control



## Optional accessories on column









## Arms of trays on column

Pantographic arm



#### Simple arm



### Trays on column

#### Silicone tray

1x silicone tray 1x silicone with handle



1x stainless tray 1x stainless with handle



2x silicone tray

2x silicone tray with handle

2x stainless tray

2x stainless tray with handle



1x or 2x silicone tray with cup holder

1x or 2x silicone tray with flacons holders + flacons holder

1x or 2x stainless tray with cup holder

1x or 2x stainless tray with flacons holders + flacons holder



## OP lights