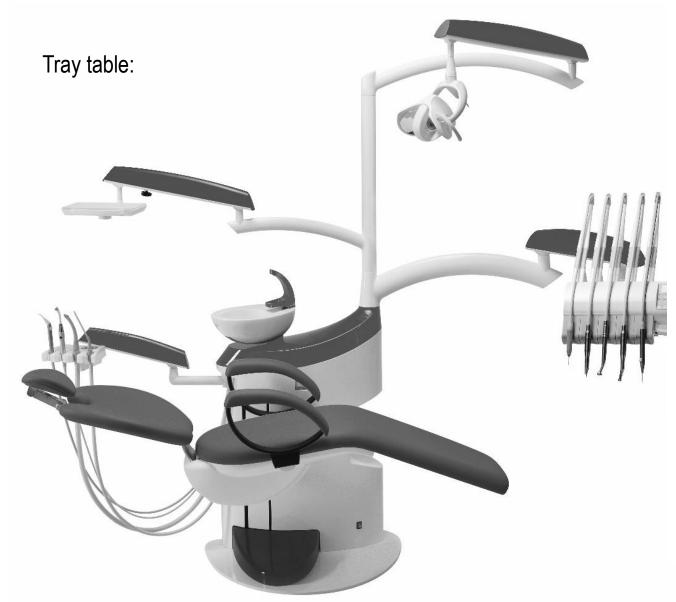

dentist table available



- All functions from button-control panel
- Torque of MM adjustment with automatic stop when set torque is exceeded
- Choice of gear ratios of micromotor ( only for brushless MM )
- Program selection (only for brushless micromotor)
- Indication for instrument treatment with oil Smiloil

### Arms of dentist table

Short arm – 370 mm



Normal arm



## Additional tray for dentist table

#### **5N dentist table**









# Spittoon block



Without spittoon bowl



### Assistant tables

2N – two places



4N – four places



### Control panel on assistant table



- Glass filling function
- Spittoon rinsing
- Stop function
- OP light switch on/off
- Chair control



#### Arms for assistan table

Arm with adjustable height







# Optional accessories for column





### Arms of trays on column

#### Pantographic arm



#### Simple arm



### **OP lights**

#### **FARO ALYA LED**

adjustable light intensity 3,000 - 50,000 lux



**Dr LED**adjustable light intensity 3,000 lux – 40,000 lux



**FARO MAIA LED** 

adjustable light intensity 3,000 - 35,000 lux



**FARO EDI** 

adjustable light intensity 8,000 - 25,000 lux



#### Foot controls

Multifunctional foot pedal

multifunctional turning

foot control ( only treatment unit control )

foot switch ( only istruments activation )







# Patient chairs

SK 1-01