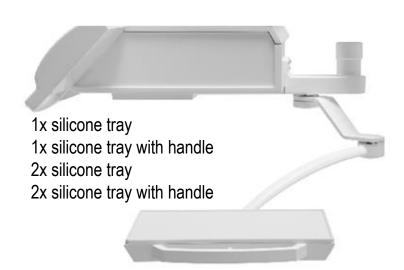

power set up
- Light for instrument on/off
- Chip blower function on/off
- Reverse of MM on/off
- Giromatic function on/off
- Mode control ( by foot control or manual from keyboard )
- Disinfection programm activation
- Glass filling
- Spittoon rinsing
- Stop function
- OP light switch on/off
- Chair control

Touch-screen control panel – only at 6N/4N dentist table available



- All functions from button-control panel
- Torque of MM adjustment with automatic stop when set torque is exceeded
- Choice of gear ratios of micromotor ( only for brushless MM )
- Program selection (only for brushless micromotor)
- Indication for instrument treatment with oil Smiloil

### Arms of dentist table

Short arm – 370 mm



Normal arm



## Additional tray for dentist table

#### **5N dentist table**









# Spittoon block



Without spittoon bowl



### Assistant tables

2N – two places



4N – four places



### Control panel on assistant table



- Glass filling function
- Spittoon rinsing
- Stop function
- OP light switch on/off
- Chair control



#### Arms for assistan table

Arm with adjustable height







# Optional accessories for column





### Arms of trays on column

#### Pantographic arm



#### Simple arm



### **OP lights**

#### **FARO ALYA LED**

adjustable light intensity 3,000 - 50,000 lux



**Dr LED**adjustable light intensity 3,000 lux – 40,000 lux



**FARO MAIA LED** 

adjustable light intensity 3,000 - 35,000 lux



**FARO EDI** 

adjustable light intensity 8,000 - 25,000 lux



#### Foot controls

Multifunctional foot pedal

multifunctional turning

foot co