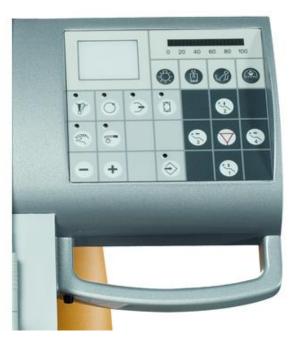

#### Button-control panel

- Spray and power set up
- Light for instrument on/off
- Chip blower function on/off
- Reverse of MM on/off
- Giromatic function on/off
- Mode control ( by foot control or manual from keyboard )
- Disinfection programm activation
- Glass filling
- Spittoon rinsing
- Stop function
- OP light switch on/off
- Chair control