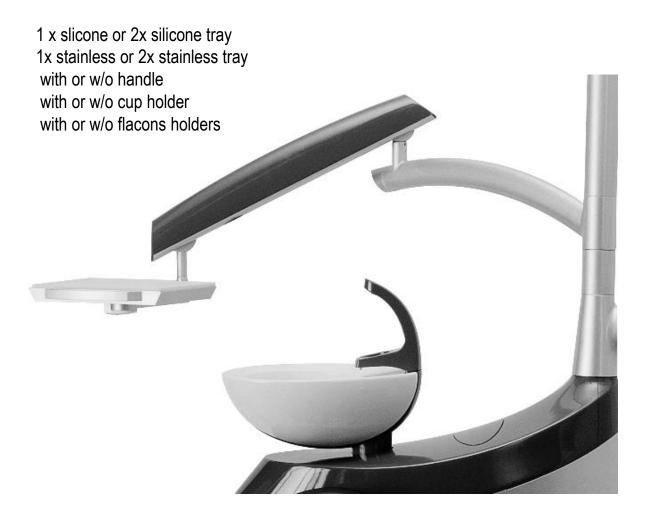

ontrol panel
- Torque of MM adjustment with automatic stop when set torque is exceeded
- Choice of gear ratios of micromotor ( only for brushless MM )
- Program selection (only for brushless micromotor)
- Indication for instrument treatment with oil Smiloil

### Arms of dentist table

Short arm – 370 mm



Normal arm



## Additional tray for dentist table

#### **5N dentist table**









# Spittoon block



Without spittoon bowl



### Assistant tables

2N – two places



4N – four places



### Control panel on assistant table



- Glass filling function
- Spittoon rinsing
- Stop function
- OP light switch on/off
- Chair control



#### Arms for assistan table

Arm with adjustable height







# Optional accessories for column





### Arms of trays on column

#### Pantographic arm



#### Simple arm



### **OP lights**

#### **FARO ALYA LED**

adjustable light intensity 3,000 - 50,000 lux



**Dr LED**adjustable light intensity 3,000 lux – 40,000 lux



**FARO MAIA LED** 

adjustable light intensity 3,000 - 35,000 lux



**FARO EDI** 

adjustable light intensity 8,000 - 25,000 lux



#### Foot controls

Multifunctional foot pedal

multifunctional turning

foot control ( only treatment unit control )

foot switch ( only istruments activation )







# Patient chairs

SK 1-01