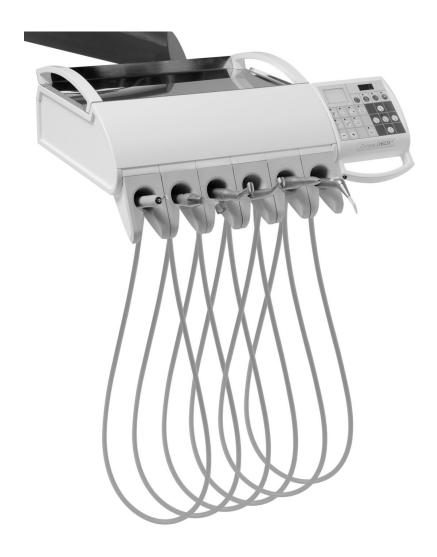

#### Since 1935 CHIRANA - European quality





#### **Dentist tables**

Dentist table 6N



Dentist table 5N



Dentist table 4N



#### Dentist tables

Dentist tables 5N on pantographic arm



Cart dentist tables 5N



### System of instruments tubes leading

#### Whip system



#### Hanging system



## Control panels

#### Button-control panel



- Spray and power set up
- Light for instrument on/off
- Chip blower function on/off
- Reverse of MM on/off
- Giromatic function on/off
- Mode control ( by foot control or manual from keyboard )
- Disinfection programm activation
- Glass filling
- Spittoon rinsing
- Stop function
- OP light switch on/off
- Chair control

Touch-screen control panel – only at 6N/4N dentist table available



- All functions from button-control panel
- Torque of MM adjustment with automatic stop when set torque is exceeded
- Choice of gear ratios of mi