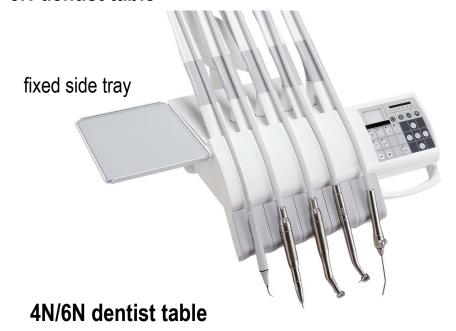

#### **Dentist tables**

Dentist table 6N

Dentist table 5N

Dentist table 4N

### Arms of dentist table

Short arm – 370 mm

Normal arm