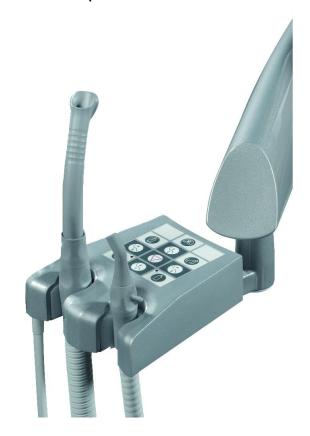

#### Button-control panel

- Spray and power set up
- Light for instrument on/off
- Chip blower function on/off
- Reverse of MM on/off
- Giromatic function on/off
- Mode control ( by foot control or manual from keyboard )
- Disinfection programm activation
- Glass filling
- Spittoon rinsing
- Stop function
- OP light switch on/off
- Chair control

Touch-screen control panel – only at 6N/4N dentist table available

- All functions from button-control panel
- Torque of MM adjustment with automatic stop when set torque is exceeded
- Choice of gear ratios of micromotor ( only for brushless MM )
- Program selection (only for brushless micromotor)
- Indication for instrument treatment with oil Smiloil