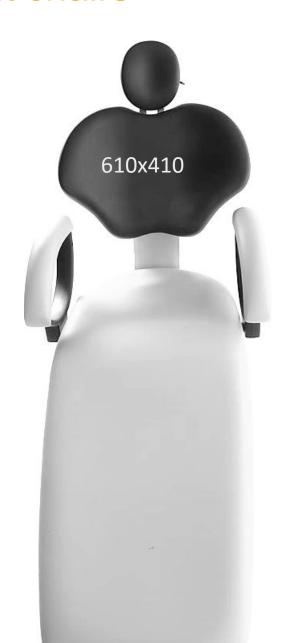

Control panel on assistant table



- Glass filling function
- Spittoon rinsing
- Stop function
- OP light switch on/off
- Chair control



#### Arms for assistan table

Arm with adjustable height







# Optional accessories for column





### Arms of trays on column

#### Pantographic arm



#### Simple arm



### **OP lights**

#### **FARO ALYA LED**

adjustable light intensity 3,000 - 50,000 lux



**Dr LED**adjustable light intensity 3,000 lux – 40,000 lux



**FARO MAIA LED** 

adjustable light intensity 3,000 - 35,000 lux



**FARO EDI** 

adjustable light intensity 8,000 - 25,000 lux



#### Foot controls

Multifunctional foot pedal

multifunctional turning

foot control ( only treatment unit control )

foot switch ( only istruments activation )







# Patient chairs

SK 1-01