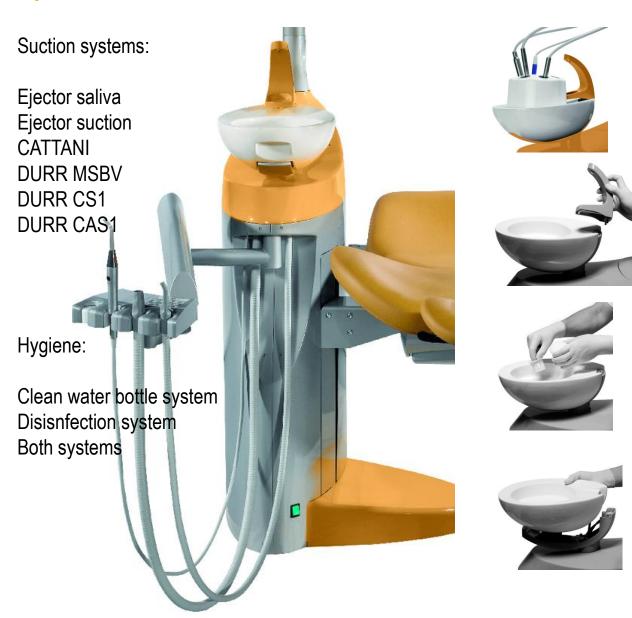

r instrument on/off
- Chip blower function on/off
- Reverse of MM on/off
- Giromatic function on/off
- Mode control ( by foot control or manual from keyboard )
- Disinfection programm activation
- Glass filling
- Spittoon rinsing
- Stop function
- OP light switch on/off
- Chair control

Touch-screen control panel – only at 6N/4N dentist table available



- All functions from button-control panel
- Torque of MM adjustment with automatic stop when set torque is exceeded
- Choice of gear ratios of micromotor ( only for brushless MM )
- Program selection (only for brushless micromotor)
- Indication for instrument treatment with oil Smiloil

### Arms of dentist table

Short arm – 370 mm



Normal arm



## Additional tray for dentist table

#### **5N dentist table**









# Spittoon block



Without spittoon bowl



### Assistant tables

2N – two places



4N – four places



### Control panel on assistant table



- Glass filling function
- Spittoon rinsing
- Stop function
- OP light switch on/off
- Chair control



#### Arms for assistan table

Arm with adjustable height







# Optional accessories for column





### Arms of trays on column

#### Pantographic arm



#### Simple arm



### **OP lights**

#### **FARO ALYA LED**

adjustable light intensity 3,000 - 50,000 lux



**Dr LED**adjustable light intensity 3,000 lux – 40,000 lux



**FARO MAIA LED** 

adjustable light intensity 3,000 - 35,000 lux



**FARO EDI** 

adjustable light intensity 8,000 - 25,000 lux



#### Foot controls

Multifunctional foot pedal

multifunctional turning

foot control ( only treatment u