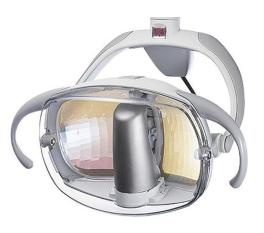

### **OP lights**

#### **FARO ALYA LED**

adjustable light intensity 3,000 - 50,000 lux

**Dr LED**adjustable light intensity 3,000 lux – 40,000 lux

**FARO MAIA LED** 

adjustable light intensity 3,000 - 35,000 lux

**FARO EDI** 