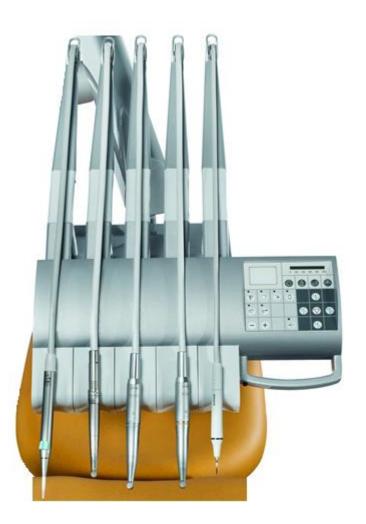

#### Since 1935 CHIRANA - European quality





#### **Dentist tables**

Dentist table 6N



Dentist table 5N



Dentist table 4N



#### Dentist tables

Dentist tables 5N on pantographic arm



Cart dentist tables 5N



### System of instruments tubes leading

#### Whip system



#### Hanging system



## Control panels

#### Button-control panel



- Spray and power set up
- Light for instrument on/off
- Chip blower function on/off
- Reverse of MM on/off
- Giromatic function on/off
- Mode control ( by foot control or manual from keyboard )
- Disinfection programm activation
- Glass filling
- Spittoon rinsing
- Stop function
- OP light switch on/off
- Chair control

Touch-screen control panel – only at 6N/4N dentist table available



- All functions from button-control panel
- Torque of MM adjustment with automatic stop when set torque is exceeded
- Choice of gear ratios of micromotor ( only for