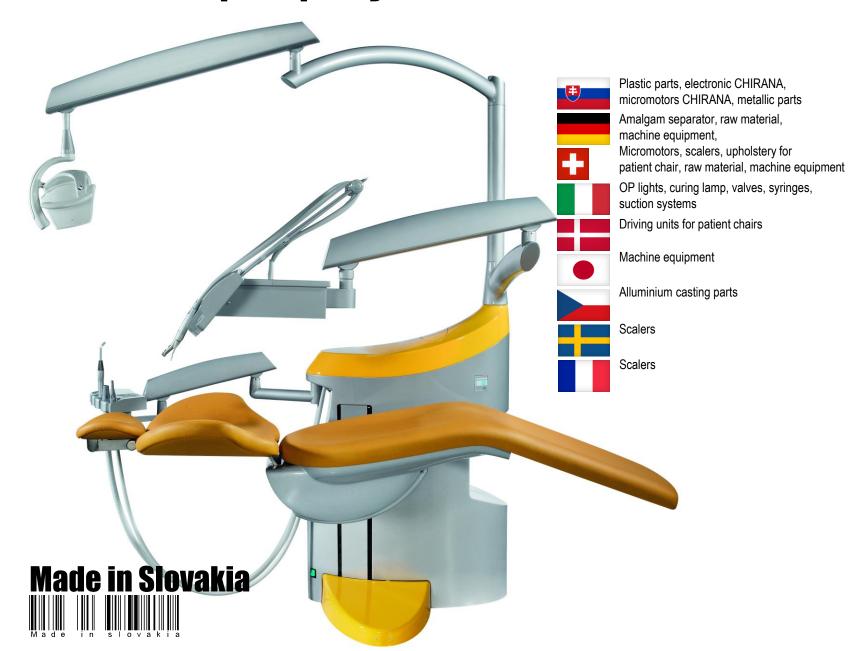

#### Since 1935 CHIRANA - European quality





#### **Dentist tables**

Dentist table 6N



Dentist table 5N



Dentist table 4N



#### Dentist tables

Dentist tables 5N on pantographic arm



Cart dentist tables 5N



### System of instruments tubes leading

#### Whip system



#### Hanging system



## Control panels

#### Button-control panel



- Spray and power set up
- Light for instrument on/off
- Chip blower function on/off
- Reverse of MM on/off
- Giromatic function on/off
- Mode control ( by foot control or manual from keyboard )
- Disinfection programm activation
- Glass filling
- Spittoon rinsing
- Stop function
- OP light switch on/off
- Chair control

Touch-screen control panel – only at 6N/4N dentist table available



- All functions from button-control panel
- Torque of MM adjustment with automatic stop when set t