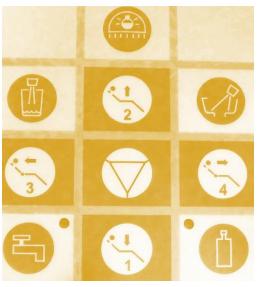

#### Button-control panel

- Spray and power set up
- Light for instrument on/off
- Chip blower function on/off
- Reverse of MM on/off
- Giromatic function on/off
- Mode control ( by foot control or manual from keyboard )
- Disinfection programm activation
- Glass filling
- Spittoon rinsing
- Stop function
- OP light switch on/off
- Chair control

Touch-screen control panel – only at 6N/4N dentist table available

- All functions from button-control panel
- Torque of MM adjustment with automatic stop when set torque is exceeded
- Choice of gear ratios of micromotor ( only for brushless MM )
- Program selection (only for brushless micromotor)
- Indication for instrument treatment with oil Smiloil