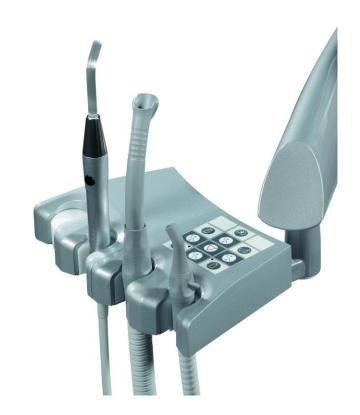

## Control panels

#### Button-control panel

- Spray and power set up
- Light for instrument on/off
- Chip blower function on/off
- Reverse of MM on/off
- Giromatic function on/off
- Mode control ( by foot control or manual from keyboard )
- Disinfection programm activation
- Glass filling
- Spittoon rinsing
- Stop function
- OP light switch on/off
- Chair control

Touch-screen control panel – only at 6N/4N dentist table available

- All functions from button-control panel
- Torque of MM adjustment with automatic stop when set torque is exceeded
- Choice of gear ratios of micromotor ( only for brushless MM )
- Program selection (only for brushless micromotor)
- Indication for instrument treatment with oil Smiloil