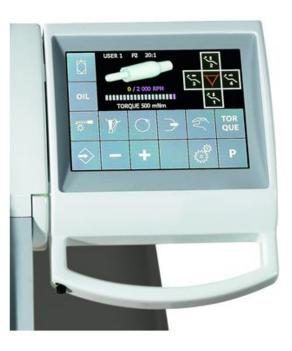

Touch-screen control panel – only at 6N/4N dentist table available

- All functions from button-control panel
- Torque of MM adjustment with automatic stop when set torque is exceeded
- Choice of gear ratios of micromotor ( only for brushless MM )
- Program selection (only for brushless micromotor)
- Indication for instrument treatment with oil Smiloil