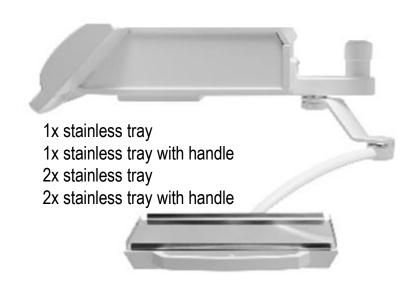

er set up
- Light for instrument on/off
- Chip blower function on/off
- Reverse of MM on/off
- Giromatic function on/off
- Mode control ( by foot control or manual from keyboard )
- Disinfection programm activation
- Glass filling
- Spittoon rinsing
- Stop function
- OP light switch on/off
- Chair control

Touch-screen control panel – only at 6N/4N dentist table available



- All functions from button-control panel
- Torque of MM adjustment with automatic stop when set torque is exceeded
- Choice of gear ratios of micromotor ( only for brushless MM )
- Program selection (only for brushless micromotor)
- Indication for instrument treatment with oil Smiloil

### Arms of dentist table

Short arm – 370 mm



Normal arm



## Additional tray for dentist table

#### **5N dentist table**









# Spittoon block



Without spittoon bowl



### Assistant tables

2N – two places



4N – four places



### Control panel on assistant table



- Glass filling function
- Spittoon rinsing
- Stop function
- OP light switch on/off
- Chair control



#### Arms for assistan table

Arm with adjustable height







# Optional accessories for column





### Arms of trays on column

#### Pantographic arm



#### Simple arm



### **OP lights**

#### **FARO ALYA LED**

adjustable light intensity 3,000 - 50,000 lux



**Dr LED**adjustable light intensity 3,000 lux – 40,000 lux



**FARO MAIA LED** 

adjustable light intensity 3,000 - 35,000 lux



**FARO EDI** 

adjustable light intensity 8,000 - 25,000 lux



#### Foot controls

Multifunctional foot pedal

multifunctional turning

foot contro