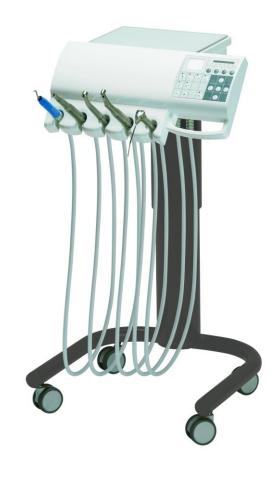

#### Dentist tables

Dentist tables 5N on pantographic arm

Cart dentist tables 5N

### System of instruments tubes leading