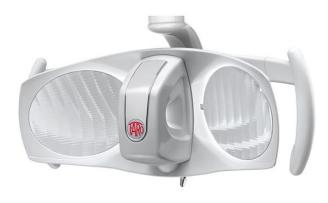

### **OP lights**

#### **FARO ALYA LED**

adjustable light intensity 3,000 - 50,000 lux

**Dr LED**adjustable light intensity 3,000 lux – 40,000 lux

**FARO MAIA LED** 

adjustable light intensity 3,000 - 35,000 lux

**FARO EDI** 