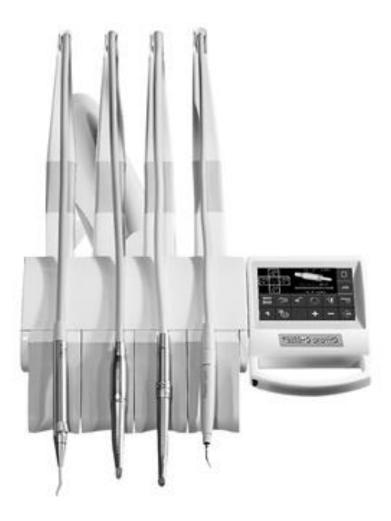

## Control panels

#### Button-control panel

- Spray and power set up
- Light for instrument on/off
- Chip blower function on/off
- Reverse of MM on/off
- Giromatic function on/off
- Mode control ( by foot control or manual from keyboard )
- Disinfection programm activation
- Glass filling
- Spittoon rinsing
- Stop function
- OP light switch on/off
- Chair control

Touch-screen control panel – only at 6N/4N dentist table available

- All functions from button-control panel
- Torque of MM adjustment with automatic stop when set torque is exceeded
- Choice of gear ratios of micromotor ( only for brushless MM )
- Program selection (only for brushless micromotor)
- Indication for instrument treatment with oil Smiloil