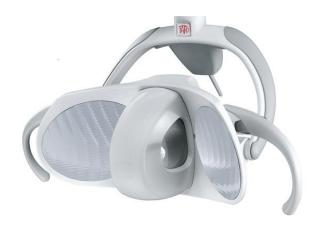

### **OP lights**

#### **FARO ALYA LED**

adjustable light intensity 3,000 - 50,000 lux

**Dr LED**adjustable light intensity 3,000 lux – 40,000 lux

**FARO MAIA LED** 

adjustable light intensity 3,000 - 35,000 lux

**FARO EDI** 