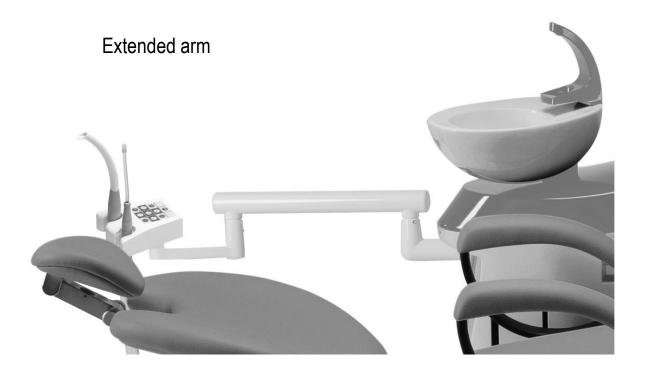

screen control panel – only at 6N/4N dentist table available



- All functions from button-control panel
- Torque of MM adjustment with automatic stop when set torque is exceeded
- Choice of gear ratios of micromotor ( only for brushless MM )
- Program selection (only for brushless micromotor)
- Indication for instrument treatment with oil Smiloil

### Arms of dentist table

Short arm – 370 mm



Normal arm



## Additional tray for dentist table

#### **5N dentist table**









# Spittoon block



Without spittoon bowl



### Assistant tables

2N – two places



4N – four places



### Control panel on assistant table



- Glass filling function
- Spittoon rinsing
- Stop function
- OP light switch on/off
- Chair control



#### Arms for assistan table

Arm with adjustable height







# Optional accessories for column





### Arms of trays on column

#### Pantographic arm



#### Simple arm



### **OP lights**

#### **FARO ALYA LED**

adjustable light intensity 3,000 - 50,000 lux



**Dr LED**adjustable light intensity 3,000 lux – 40,000 lux



**FARO MAIA LED** 

adjustable light intensity 3,000 - 35,000 lux



**FARO EDI** 

adjustable light intensity 8,000 - 25,000 lux



#### Foot controls

Multifunctional foot pedal

multifunctional turning

foot control ( only treatment unit control )

foot switch ( only istruments activation )







# Patient chairs

SK 1-01