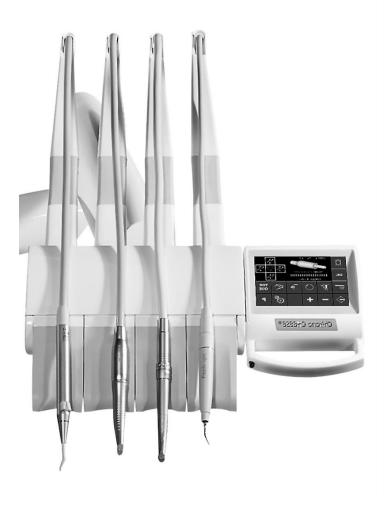

## Control panels

#### Button-control panel

- Spray and power set up
- Light for instrument on/off
- Chip blower function on/off
- Reverse of MM on/off
- Giromatic function on/off
- Mode control ( by foot control or manual from keyboard )
- Disinfection programm activation
- Glass filling
- Spittoon rinsing
- Stop function
- OP light switch on/off
- Chair control

Touch-screen control panel – only at 6N/4N dentist table available

- All functions from button-control panel
- Torque of MM adjustment with automatic stop when set torque is exceeded
- Choice of gear ratios of micromotor ( only for brushless MM )
- Program selection (only for brushless micromotor)
- Indication for instrument treatment with oil Smiloil