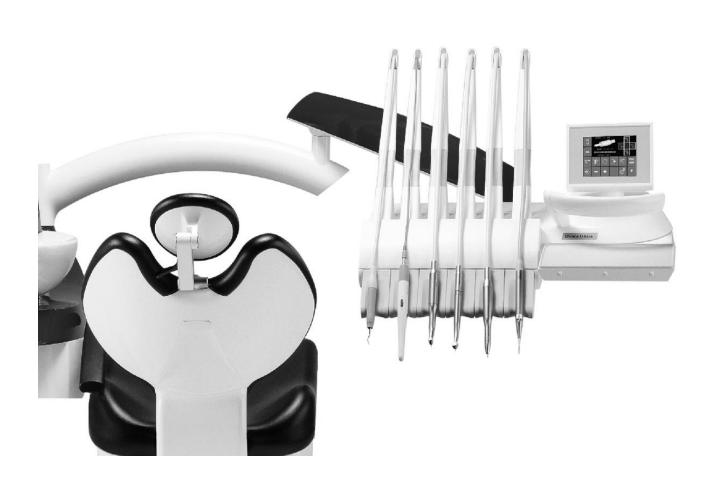

#### **Dentist tables**

Dentist table 6N

Dentist table 5N

Dentist table 4N

#### Dentist tables

Dentist tables 5N on pantographic arm

Cart dentist tables 5N

### System of instruments tubes leading