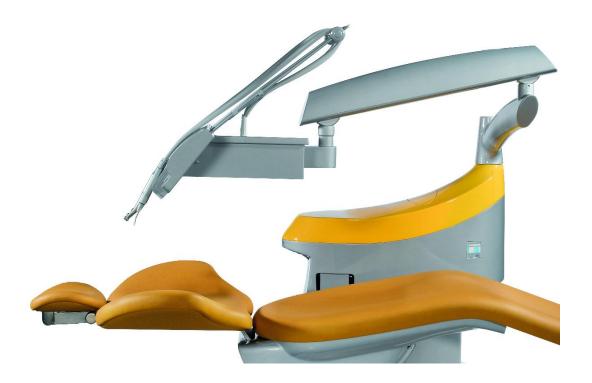

### Arms of dentist table

Short arm – 370 mm

Normal arm

# Patient chairs

SK 1-01