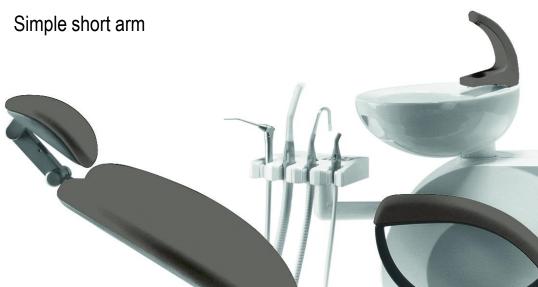

h-screen control panel – only at 6N/4N dentist table available



- All functions from button-control panel
- Torque of MM adjustment with automatic stop when set torque is exceeded
- Choice of gear ratios of micromotor ( only for brushless MM )
- Program selection (only for brushless micromotor)
- Indication for instrument treatment with oil Smiloil

### Arms of dentist table

Short arm – 370 mm



Normal arm



## Additional tray for dentist table

#### **5N dentist table**









# Spittoon block



Without spittoon bowl



### Assistant tables

2N – two places



4N – four places



### Control panel on assistant table



- Glass filling function
- Spittoon rinsing
- Stop function
- OP light switch on/off
- Chair control



#### Arms for assistan table

Arm with adjustable height







# Optional accessories for column





### Arms of trays on column

#### Pantographic arm



#### Simple arm



### **OP lights**

#### **FARO ALYA LED**

adjustable light intensity 3,000 - 50,000 lux



**Dr LED**adjustable light intensity 3,000 lux – 40,000 lux



**FARO MAIA LED** 

adjustable light intensity 3,000 - 35,000 lux



**FARO EDI** 

adjustable light intensity 8,000 - 25,000 lux



#### Foot controls

Multifunctional foot pedal

multifunctional turning

foot control ( only treatment unit control )

foot switch ( only istruments activation )







# Patient chairs

SK 1-01