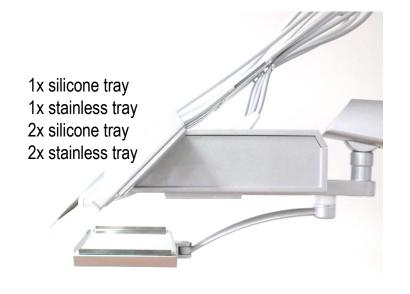

ower set up
- Light for instrument on/off
- Chip blower function on/off
- Reverse of MM on/off
- Giromatic function on/off
- Mode control ( by foot control or manual from keyboard )
- Disinfection programm activation
- Glass filling
- Spittoon rinsing
- Stop function
- OP light switch on/off
- Chair control

Touch-screen control panel – only at 6N/4N dentist table available



- All functions from button-control panel
- Torque of MM adjustment with automatic stop when set torque is exceeded
- Choice of gear ratios of micromotor ( only for brushless MM )
- Program selection (only for brushless micromotor)
- Indication for instrument treatment with oil Smiloil

### Arms of dentist table

Short arm – 370 mm



Normal arm



## Additional tray for dentist table

#### **5N dentist table**









# Spittoon block



Without spittoon bowl



### Assistant tables

2N – two places



4N – four places



### Control panel on assistant table



- Glass filling function
- Spittoon rinsing
- Stop function
- OP light switch on/off
- Chair control



#### Arms for assistan table

Arm with adjustable height







# Optional accessories for column





### Arms of trays on column

#### Pantographic arm



#### Simple arm



### **OP lights**

#### **FARO ALYA LED**

adjustable light intensity 3,000 - 50,000 lux



**Dr LED**adjustable light intensity 3,000 lux – 40,000 lux



**FARO MAIA LED** 

adjustable light intensity 3,000 - 35,000 lux



**FARO EDI** 

adjustable light intensity 8,000 - 25,000 lux



#### Foot controls

Multifunctional foot pedal

multifunctional turning

foot cont