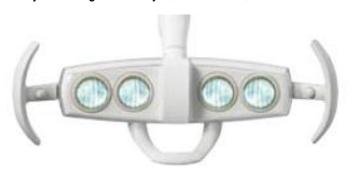

### **OP lights**

#### **FARO ALYA LED**

adjustable light intensity 3,000 - 50,000 lux

**Dr LED**adjustable light intensity 3,000 lux – 40,000 lux

**FARO MAIA LED** 

adjustable light intensity 3,000 - 35,000 lux

**FARO EDI** 