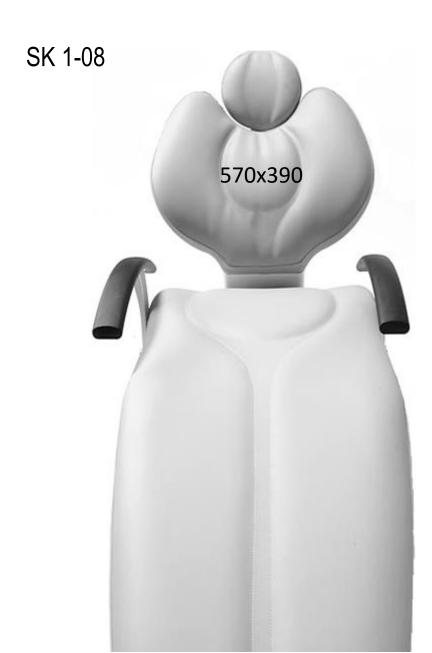

ntrol panel on assistant table



- Glass filling function
- Spittoon rinsing
- Stop function
- OP light switch on/off
- Chair control



#### Arms for assistan table

Arm with adjustable height







# Optional accessories for column





### Arms of trays on column

#### Pantographic arm



#### Simple arm



### **OP lights**

#### **FARO ALYA LED**

adjustable light intensity 3,000 - 50,000 lux



**Dr LED**adjustable light intensity 3,000 lux – 40,000 lux



**FARO MAIA LED** 

adjustable light intensity 3,000 - 35,000 lux



**FARO EDI** 

adjustable light intensity 8,000 - 25,000 lux



#### Foot controls

Multifunctional foot pedal

multifunctional turning

foot control ( only treatment unit control )

foot switch ( only istruments activation )







# Patient chairs

SK 1-01