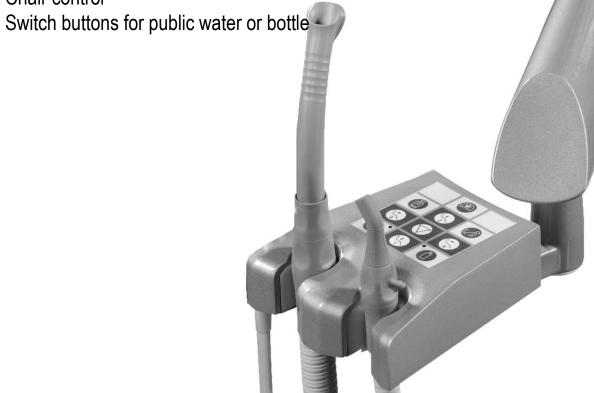

#### Button-control panel

- Spray and power set up
- Light for instrument on/off
- Chip blower function on/off
- Reverse of MM on/off
- Giromatic function on/off
- Mode control ( by foot control or manual from keyboard )
- Disinfection programm activation
- Glass filling
- Spittoon rinsing
- Stop function
- OP light switch on/off
- Chair control

Touch-screen control panel – only at 6N/4N dentist table available

- All functions from button-control panel
- Torque of MM adjustment with automatic stop when set torque is exceeded
- Choice of gear ratios of micromotor ( only for brushless MM )
- Program selection (only for brushless micromotor)
- Indication for instrument treatment with oil Smiloil