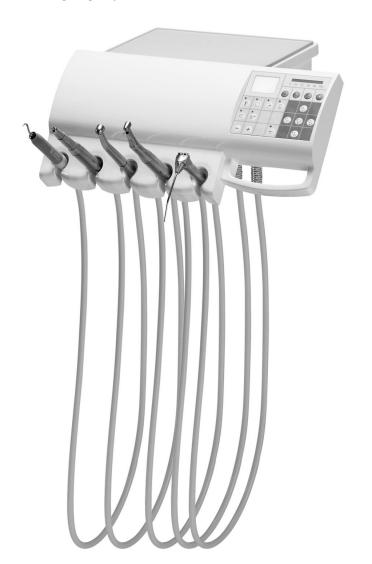

#### Since 1935 CHIRANA - European quality





#### **Dentist tables**

Dentist table 6N



Dentist table 5N



Dentist table 4N



#### Dentist tables

Dentist tables 5N on pantographic arm



Cart dentist tables 5N



### System of instruments tubes leading

#### Whip system



#### Hanging system



## Control panels

#### Button-control panel



- Spray and power set up
- Light for instrument on/off
- Chip blower function on/off
- Reverse of MM on/off
- Giromatic function on/off
- Mode control ( by foot control or manual from keyboard )
- Disinfection programm activation
- Glass filling
- Spittoon rinsing
- Stop function
- OP light switch on/off
- Chair control

Touch-screen control panel – only at 6N/4N dentist table available



- All functions from button-control panel
- Torque of MM adjustment with automatic stop when set torque is exceeded
- Choice of gear ratios of micromotor ( only for brushless MM )
- Program selection (only for brushless micromotor)
- Indication for instrument treatment with oil Smiloil

### Arms of dentist table

Short arm – 370 mm



Normal arm



## Add