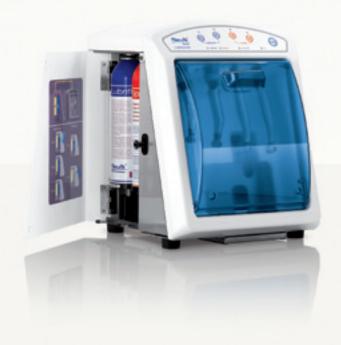

Lubricare and Bien-Air maintenance sprays support the daily use of your instruments, guaranteeing impeccable maintenance, optimal operation and an extended service life.

| LUBRICARE TECHNICAL DATA AND FEATURES |                                                                                                                                                     |
|---------------------------------------|-----------------------------------------------------------------------------------------------------------------------------------------------------|
| Capacity                              | Up to 4 instruments per cleaning cycle                                                                                                              |
| Length of the cleaning cycle          | 25 seconds per cleaning cycle, per instrument.<br>Choice of 2 cleaning/lubrication modes: Normal mode<br>and intensive mode                         |
| Type of instrument                    | Turbines, contra-angles and handpieces                                                                                                              |
| Maintenance                           | Cleaning and lubrication                                                                                                                            |
| Consumption                           | 5 times more economical than manual maintenance,<br>Lubricare allows 400 maintenance cycles with 1 bottle of<br>Spraynet and 1 bottle of Lubrifluid |
| Extraction system                     | An extraction system removes the oil vapours. A collector absorbs the excess lubricant, to ensure a cleaner working area and improved hygiene.      |
| Lubricant detector                    | A lubricant detector monitors the status of the system and detects low lubricant levels                                                             |
| Connection                            | Compatible with Type E coupling as per ISO 3964 and 4- or 5-way turbine coupling                                                                    |
| Voltage                               | AC 100-240 V 50/60 Hz                                                                                                                               |
| Air pressure                          | 0.3~0.5 MPa                                                                                                                                         |
| Recommended air pressure              | 0.35 MPa                                                                                                                                            |
| Air flow rate                         | 40~60 NI/min                                                                                                                                        |
| Weight                                | Approx. 10 kg                                                                                                                                       |
| Dimensions (including the collector)  | Width 300 x height 370 x depth 300 mm                                                                                                               |
| Lubricare ref.                        | 1600915-001                                                                                                                                         |
| Spraynet ref.                         | 1600036-006 Cleaning spray.<br>500 ml bottle. Box of 6                                                                                              |
| Lubrifluid ref.                       | 1600064-006 Lubricating spray.<br>500 ml bottle. Box of 6                                                                                           |