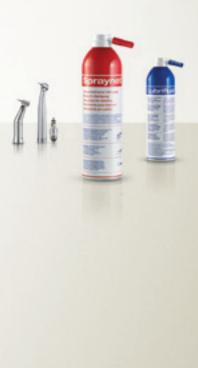

## LUBRICARE EASY AND ECONOMICAL MAINTENANCE

Quick, simple and economic - this perfectly sum sup the Lubricare maintenance device, when used with Bien-Air's Spraynet and Lubrifluid products, with each spray specifically designed for a phase in the maintenance cycle: Spraynet, for dissolving impurities and cleaning the instrument both inside and out, and Lubrifluid, for effective lubrication of instruments.

Lubricare and Bien-Air maintenance sprays support the daily use of your instruments, guaranteeing impeccable maintenance, optimal operation and an extended service life.

| LUBRICARE TECHNICAL DATA AND FEATURES |                                                                                                                                                     |
|---------------------------------------|-----------------------------------------------------------------------------------------------------------------------------------------------------|
| Capacity                              | Up to 4 instruments per cleaning cycle                                                                                                              |
| Length of the cleaning cycle          | 25 seconds per cleaning cycle, per instrument.<br>Choice of 2 cleaning/lubrication modes: Normal mode<br>and intensive mode                         |
| Type of instrument                    | Turbines, contra-angles and handpieces                                                                                                              |
| Maintenance                           | Cleaning and lubrication                                                                                                                            |
| Consumption                           | 5 times more economical than manual maintenance,<br>Lubricare allows 400 maintenance cycles with 1 bottle of<br>Spraynet and 1 bottle of Lubrifluid |
| Extraction system                     | An extraction system removes the oil vapours. A collector absorbs the excess lubricant, to ensure a cleaner working area and improved hygiene.      |
| Lubricant detector                    | A lubricant detector monitors the status of the system and detects low lubricant levels                                                             |
| Connection                            | Compatible with Type E coupling as per ISO 3964 and 4- or 5-way turbine coupling                                                                    |
| Voltage                               | AC 100-240 V 50/60 Hz                                                                                                                               |
| Air pressure                          | 0.3~0.5 MPa                                                                                                                                         |
| Recommended air pressure              | 0.35 MPa                                                                                                                                            |
| Air flow rate                         | 40~60 NI/min                                                                                                                                        |
| Weight                                | Approx. 10 kg                                                                                                                                       |
| Dimensions (including the collector)  | Width 300 x height 370 x depth 300 mm                                                                                                               |
| Lubricare ref.                        | 1600915-001                                                                                                                                         |
| Spraynet ref.                         | 1600036-006 Cleaning spray.<br>500 ml bottle. Box of 6                                                                                              |
| Lubrifluid ref.                       | 1600064-006 Lubricating spray.<br>500 ml bottle. Box of 6                                                                                           |