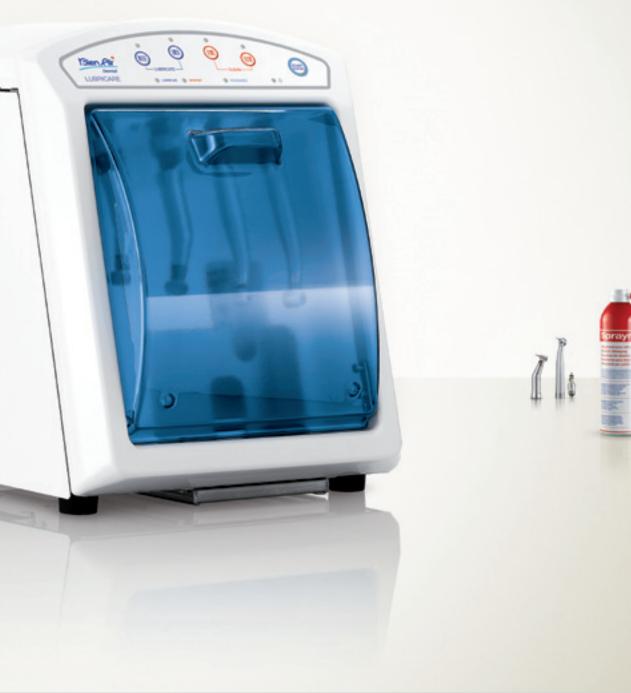

## LUBRICARE EASY AND ECONOMICAL MAINTENANCE

Quick, simple and economic - this perfectly sum sup the Lubricare maintenance device, when used with Bien-Air's Spraynet and Lubrifluid products, with each spray specifically designed for a phase in the maintenance cycle: Spraynet, for dissolving impurities and cleaning the instrument both inside and out, and Lubrifluid, for effective lubrication of instruments.

Lubricare and Bien-Air maintenance sprays support the daily use of your instruments, guaranteeing impeccable maintenance, optimal operation and an extended service life.

| LUBRICARE TECHNICAL DATA AND FEATURES |                                                                                                                                                     |
|---------------------------------------|-----------------------------------------------------------------------------------------------------------------------------------------------------|
| Capacity                              | Up to 4 instruments per cleaning cycle                                                                                                              |
| Length of the cleaning cycle          | 25 seconds per cleaning cycle, per instrument.<br>Choice of 2 cleaning/lubrication modes: Normal mode<br>and intensive mode                         |
| Type of instrument                    | Turbines, contra-angles and handpieces                                                                                                              |
| Maintenance                           | Cleaning and lubrication                                                                                                                            |
| Consumption                           | 5 times more economical than manual maintenance,<br>Lubricare allows 400 maintenance cycles with 1 bottle of<br>Spraynet and 1 bottle of Lubrifluid |
| Extraction system                     | An extraction system removes the oil vapours. A collector absorbs the excess lubricant, to ensure a cleaner working area and improved hygiene.      |
| Lubricant detector                    | A lubricant detector monitors the status of the system and detects low lubricant levels                                                             |
| Connection                            | Compatible with Type E coupling as per ISO 3964 and 4- or 5-way turbine coupling                                                                    |
| Voltage                               | AC 100-240 V 50/60 Hz                                                                                                                               |
| Air pressure                          | 0.3~0.5 MPa                                                                                                                                         |
| Recommended air pressure              | 0.35 MPa                                                                                                                                            |
| Air flow rate                         | 40~60 NI/min                                                                                                                                        |
| Weight                                | Approx. 10 kg                                                                                                                                       |
| Dimensions (including the collector)  | Width 300 x height 370 x depth 300 mm                                                                                                               |
| Lubricare ref.                        | 1600915-001                                                                                                                                         |
| Spraynet ref.                         | 1600036-006 Cleaning spray.<br>500 ml bottle. Box of 6                                                                                              |
| Lubrifluid ref.                       | 1600064-006 Lubricating spray.<br>500 ml bottle. Box of 6                                                                                           |