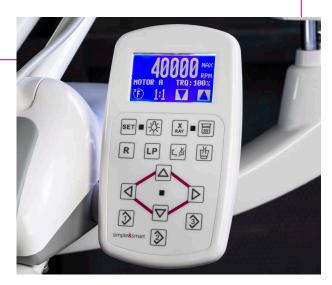

### CONTROL PANELS FOR ELECTRIC MICROMOTORS

If you want to have a **greater control of the micromotor** you can choose between two control panels, analog or digital. Both panels can also control two electric micromotors.

#### TKD LCD DIGITAL DUOPAD

The digital panel allows you to control the speed, torque, rotation and light of the micromotor. The controls are digital and take place through the dedicated touch screen panel. With this solution it is not possible to have more memory usage

#### TKD ANALOGIC DUOPAD WITH BUTTONS

The analog panel allows the same controls as the digital one, but the analog duopad also provide the possibility of having more memory usage. The advantage of the analog system is the simplicity of selection with buttons.