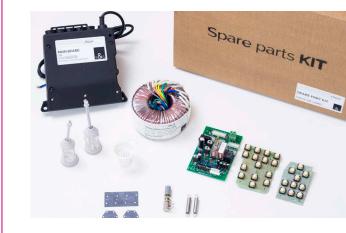

### **BASIC** SPARE PARTS KIT

- All the electrical boards of the unit (1 main board, 1 transformer, 1 pcb for the water unit, 1 assistant tray pcb, 1 instrument tray pcb).
- 2 exagonal membranes
- 1 rectangular membrane
- 2 suction filters
- 1 basin filter
- 1 regulation valve
- 2 cordon springs

### **COMPLETE SPARE PARTS KIT**

- All the electrical boards of the unit (1 main board, 1 transformer, 1 pcb for the water unit, 1 assistant tray pcb, 1 instrument tray pcb).
- 4 exagonal and 2 rectangular membranes
- 2 suction filters
- 1 basin filter
- 1 regulation valve
- 2 cordon springs
- 1 weak and 1 strong suction handle
- 2 syringe tips
- 1 optic fiber cordon
- 1 assistant tray label + 1 instrument tray label
- 1 bottle for disinfection system
- Set of silicone pads
- 1 tap for basin and 1 tap for glass