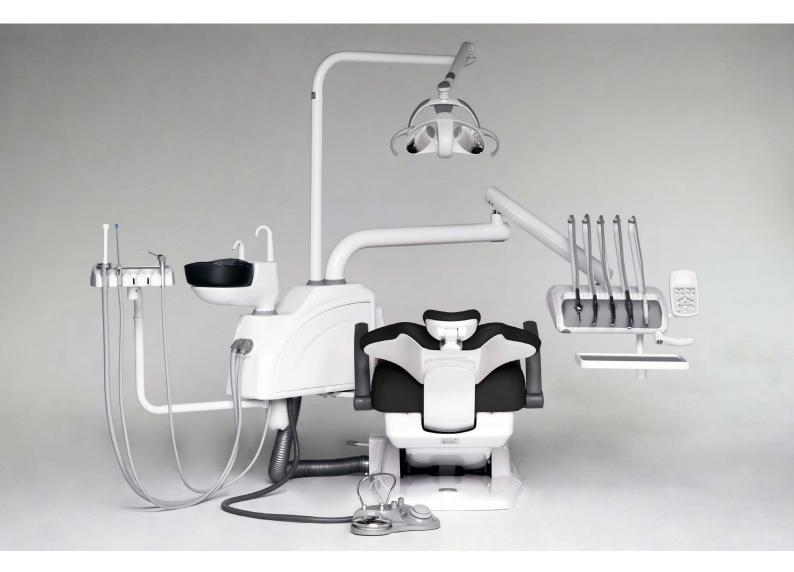

# simple&smart ONE &s A plus in your clinic

SIMPLE inside less assistance need easy installation LESS electronics for a MORE RELIABLE UNIT That's why we are simple&smart

#### improving ergonomics

The SEAT and the BACKREST have been designed to **improve the patient's comfort and stability** on the chair. The particular ergonomics allows the doctor to work in a more suitable position. Working in 12 o'clock position will be easier.

The structure of the BACKREST is in metal and its extra thin design improves the ergonomics of the seat and makes the approach of the doctor to the patient much more easier, in this way the doctor can reach a **better working position**.

The design of the CHAIR BASE grants a wider movement of the seat. It is thin and allows the chair to reach a **lower position**, to grant a wider working space and improve the doctor 's comfort during the daily practice.

# GOOD TO THE BONE

resistent structure, performing features

The structure of the unit is built to last in time, solid and resistant grant a perfect stability and durability.

The WATER UNIT can rotate to allow the doctor to work even at 3 o'clock or to allow a better positioning of the assistant.

The water unit's internal structure and the most fragile parts of the dental unit are completely made in **aluminum**. This feature allows to reduce the chair weight, making the movement easier to manage. It also avoids the rust formation and grants a greater resistance of those parts which are most subject to wear. SS\_ONE is equipped with **double tanks** for pure water and disinfection system. There is a tank inside the water unit for the disinfection and a second bigger tank, outside the water unit, with a capacity of 2 L for the pure water supply.

There are two separated **airtight filters**, one for each suction cannula.

New, more powerful and less noisy motors are the icing on the cake.

00

.

You can choose which kind of **INSTRUMENT TRAY** is more suitable for you, based on your habits. Also the choice of the **SPITTOON BOWL** is up to you: the dark glass spittoon bowl is removable to simplify the cleaning operation.