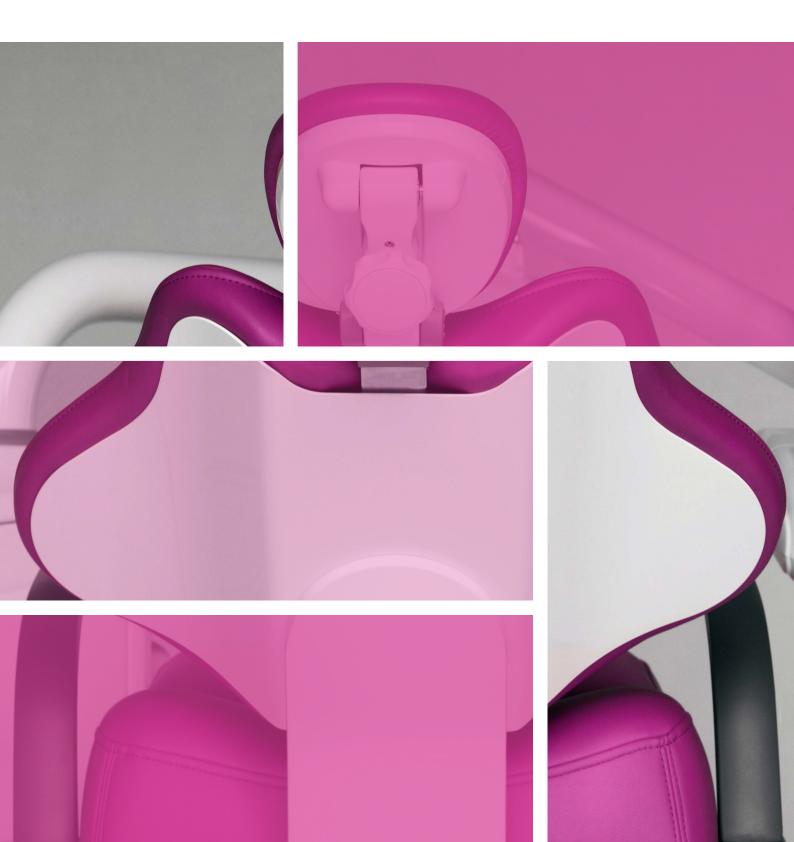

#### improving ergonomics

The SEAT and the BACKREST have been designed to **improve the patient's comfort and stability** on the chair. The particular ergonomics allows the doctor to work in a more suitable position. Working in 12 o'clock position will be easier.

The structure of the BACKREST is in metal and its extra thin design improves the ergonomics of the seat and makes the approach of the doctor to the patient much more easier, in this way the doctor can reach a **better working position**.

The design of the CHAIR BASE grants a wider movement of the seat. It is thin and allows the chair to reach a **lower position**, to grant a wider working space and improve the doctor 's comfort during the daily practice.