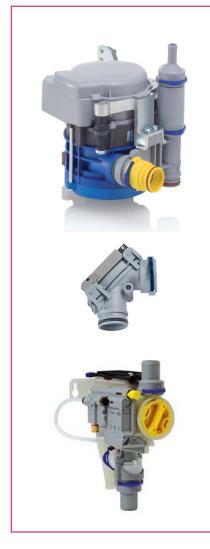

accessories lamps media kit handpieces micromotors **valves** instruments cart maintenance

On all our dental units we install **DÜRR** valves, according to the specific requests of each customer and to the type of suction system present in the clinic. Our dental units are preset by default to be connected to a liquid or wet suction machine.

In addition, it is possible to integrate the unit with:

#### 1. CAS1

This valve allows to join all the valves at the following points 2, 3, 4 together. It also has an integrated amalgam separator. This solution is available only for SS\_ONE dental unit.

#### 2. CS1 AIR/WATER SEPARATOR

This valve allows to fit the unit for the connection to a dry suction motor.

#### 3. PLACE SELECTION VALVE

In case of multiple installations (two units or more connected to a single suction motor).

#### 4. SPITTOON BOWL VALVE

To convey the drain of the basin towards the aspirator (in case there is just one tube at the base of the chair).

#### 5. VENTURI SYSTEM

To be installed in those situation where there is no suction machine.

It is very important to analize the situation of the clinic before ordering the unit. The S&S staff will help you and suggest you the best solution to fit the unit to your system.