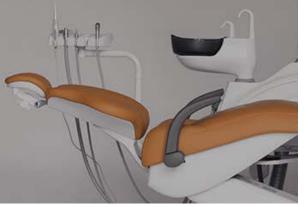

#### improving ergonomics

The SEAT and the BACKREST have been designed to **improve the patient's comfort and stability** on the chair. The particular ergonomics allows the doctor to work in a more suitable position. Working in 12 o'clock position will be easier.

The structure of the BACKREST is in metal and its extra thin design improves the ergonomics of the seat and makes the approach of the doctor to the patient much more easier, in this way the doctor can reach a **better working position**.

The design of the CHAIR BASE grants a wider movement of the seat. It is thin and allows the chair to reach a **lower position**, to grant a wider working space and improve the doctor 's comfort during the daily practice.