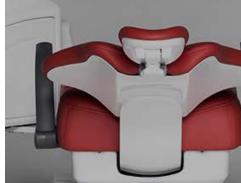

#### improving ergonomics

The SEAT and the BACKREST have been designed to **improve the patient's comfort and stability** on the chair. The particular ergonomics allows the doctor to work in a more suitable position. Working in 12 o'clock position will be easier.

The structure of the BACKREST is in metal and its extra thin design improves the ergonomics of the seat and makes the approach of the doctor to the patient much more easier, in this way the doctor can reach a **better working position**.

The design of the CHAIR BASE grants a wider movement of the seat. It is thin and allows the chair to reach a **lower position**, to grant a wider working space and improve the doctor 's comfort during the daily practice.