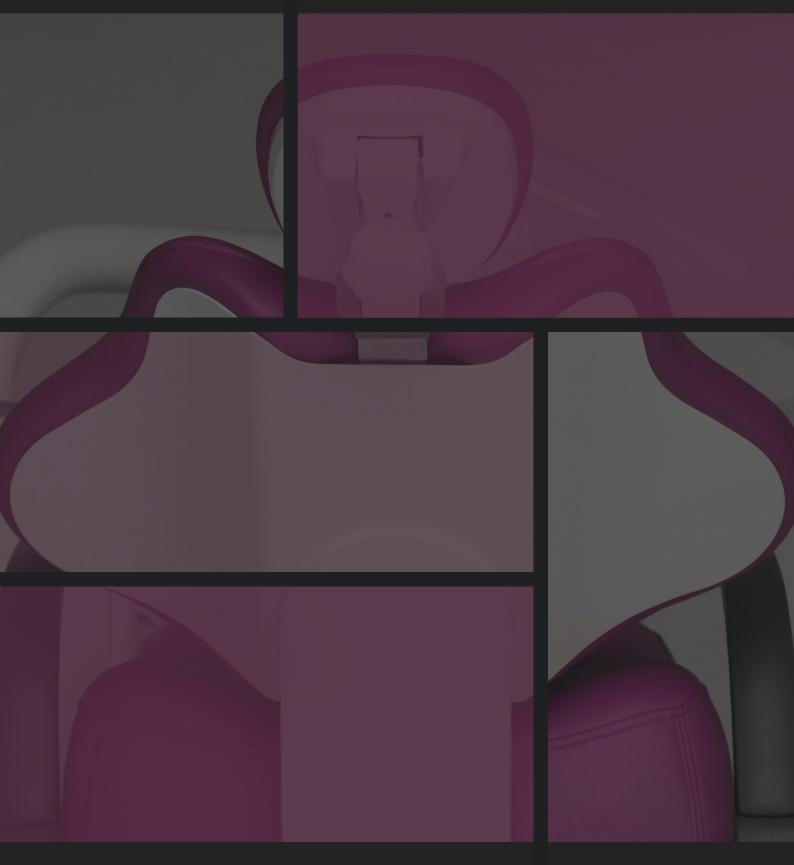

#### improving ergonomics

The SEAT and the BACKREST have been designed to **improve the patient's comfort and stability** on the chair. The particular ergonomics allows the doctor to work in a more suitable position. Working in 12 o'clock position will be easier.

The structure of the BACKREST is in metal and its extra thin design improves the ergonomics of the seat and makes the approach of the doctor to the patient much more easier, in this way the doctor can reach a **better working position**.

The design of the CHAIR BASE grants a wider movement of the seat. It is thin and allows the chair to reach a **lower position**, to grant a wider working space and improve the doctor 's comfort during the daily practice.