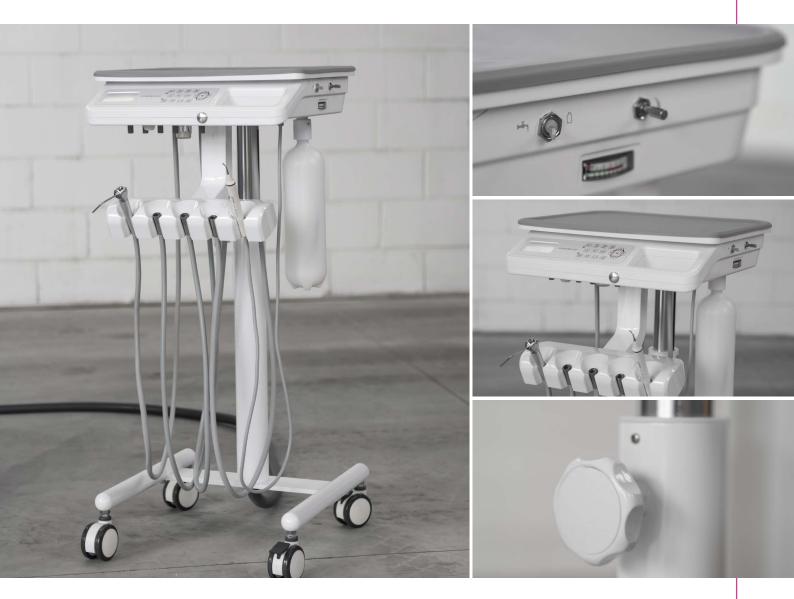

accessories lamps media kit handpieces micromotors valves **instruments cart** maintenance

In replacement to the instrument tray you can have your dental unit with the instrument cart. The cart has the same equipment as the instrument tray:

- FIVE CORDON MODULES ON DOCTOR TRAY:
  - 1 syringe with 3 functions
  - 1 WP scaler, EMS compatible with 5 tips included
  - 3 cordons (2 with optic fibre, 1 without optic fibre) midwest type
- 15 FUNCTION CONTROL PANEL
- X-RAY VIEWER