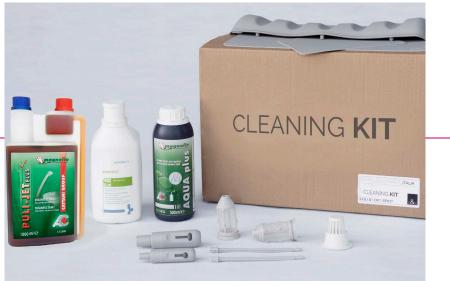

### **CLEANING KIT**

The concept is always the same, to grant the customer the best service possible. The purpose is giving to the customers **all the necessary products for the ordinary maintenance** of our dental units. Our cleaning kit contains all the most suitable products to clean and sanitize our dental units, filters, silicone parts, etc. that can be replaced in case of need.

- 2 suction filter
- 1 basin filter
- 1 weak suction handle
- 1 strong suction handle
- 1 set of silicon pads
- 1 puly jet by Cattani, to clean the suction tubes, kill the bacteria, avoid to have bad smalls inside your clinic and avoid any tubes obstruction.
- 1 aqua plus to clean all the internal system of the unit through the disinfection system installed inside the unit. It prevents the formation of microfilm inside the tubes and so, any possible damage to the small holes of the instruments.
- 1 esenfix of microzid to keep the dental unit surface clean avoiding possible damages to the leather and the sensible plastic parts. It is alcohol free.