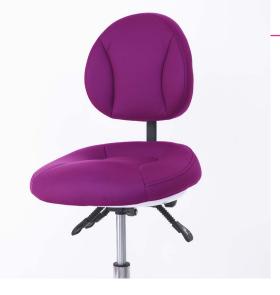

### **EXTRA STOOL**

An extra stool can be suitable for your assistant. Different colors are available to meet your requests and your needs.