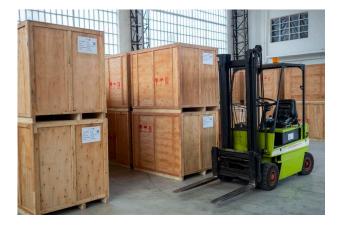

#### SHIPMENT

The shipment can be arranged according to each customer's needs. We usually ship the unit in a **single wooden case**, but, if required, we can ship the unit in two separated boxes, in order to make the delivery to the clinics easier. The **two separated wooden cases** are smaller in size and less heavy, so the dowload from the truck is easy even without a lifter and the reduced dimensions allow an easy storage while waiting for the installation.