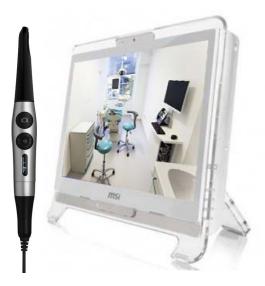

### SUPERMEDIA KIT

- Panel PC Installed on the unit, touch screen, wire-less mouse and keyboard.
- USB Camera Connected to the panel PC Made by CARESTREAM - France
- Arms Set for monitor installation

PANEL PC and CAMERA can be installed also separately, but the BEST SOLUTION is to use them together. The PC is touch screen and it works as a normal computer. Internet connection, RVG system, endocamera and all management programs can be controlled directly from your operation site. The combination with the camera allows to get and save all images you need.