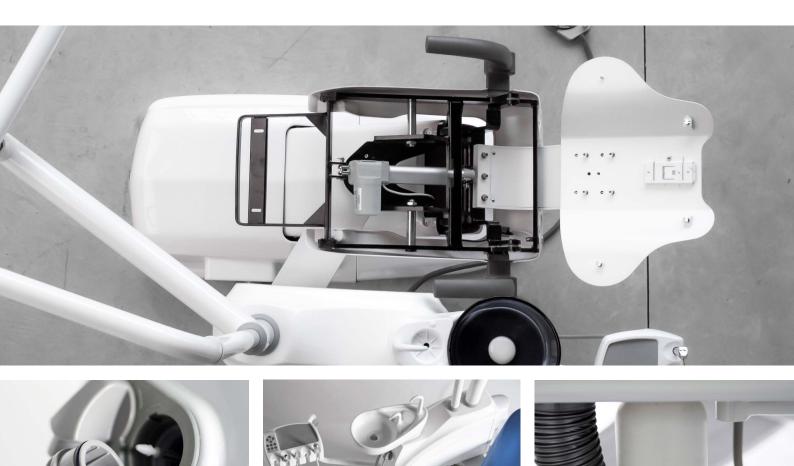

# GOOD TO THE BONE

resistent structure, performing features

The structure of the unit is built to last in time, solid and resistant grant a perfect stability and durability.

The WATER UNIT can rotate to allow the doctor to work even at 3 o'clock or to allow a better positioning of the assistant.

The water unit's internal structure and the most fragile parts of the dental unit are completely made in **aluminum**. This feature allows to reduce the chair weight, making the movement easier to manage. It also avoids the rust formation and grants a greater resistance of those parts which are most subject to wear. SS\_ONE is equipped with **double tanks** for pure water and disinfection system. There is a tank inside the water unit for the disinfection and a second bigger tank, outside the water unit, with a capacity of 2 L for the pure water supply.

There are two separated **airtight filters**, one for each suction cannula.

New, more powerful and less noisy motors are the icing on the cake.

00

.

You can choose which kind of **INSTRUMENT TRAY** is more suitable for you, based on your habits. Also the choice of the **SPITTOON BOWL** is up to you: the dark glass spittoon bowl is removable to simplify the cleaning operation.