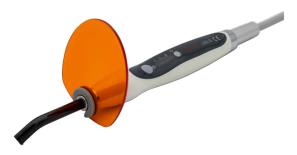

#### **TKD SCALER TITANUS**

With or without light EMS compatible Satelec compatible on request

WOODPECKER CURING LIGHT With cable on assistant tray

#### TKD KIT MOON CURING LIGHT

6 curing programs, high-power LED light, straight or pistol position. Lamp with a @8mm optical fibre (@5mm optical fibre also available for higher output power).

The instrument tray can be equipped with **one or more micromotors**. Micromotors can be pneumatic or electric depending on the requirements of each customer. **All contrangles, from all brands, can be adapted on these two micromotors**.