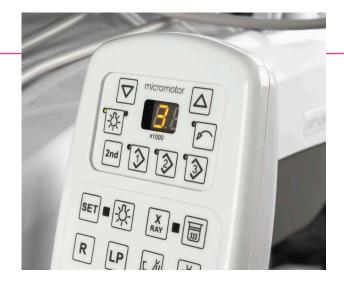

### **TKD PNEUMATIC MICROMOTOR**

Pneumatic micromotor without light, 20.000 rpm. Internal spray.

The pneumatic micromotor can be directly applied to the cordon without any control board. Speed can be controlled through pedal or manually on the handpiece.

### **TKD ELECTRIC MICROMOTOR**

Definitive LED model.

With light, internal spray, brushless system, 40000 rpm.

If no control panel is selected, the speed of the micromotor is managed simply through the pedal. The revers control is manual. There is no digital torque control.

### CONTROL PANELS FOR ELECTRIC MICROMOTORS

If you want to have a **greater control of the micromotor** you can choose between two control panels, analog or digital. Both panels can also control two electric micromotors.