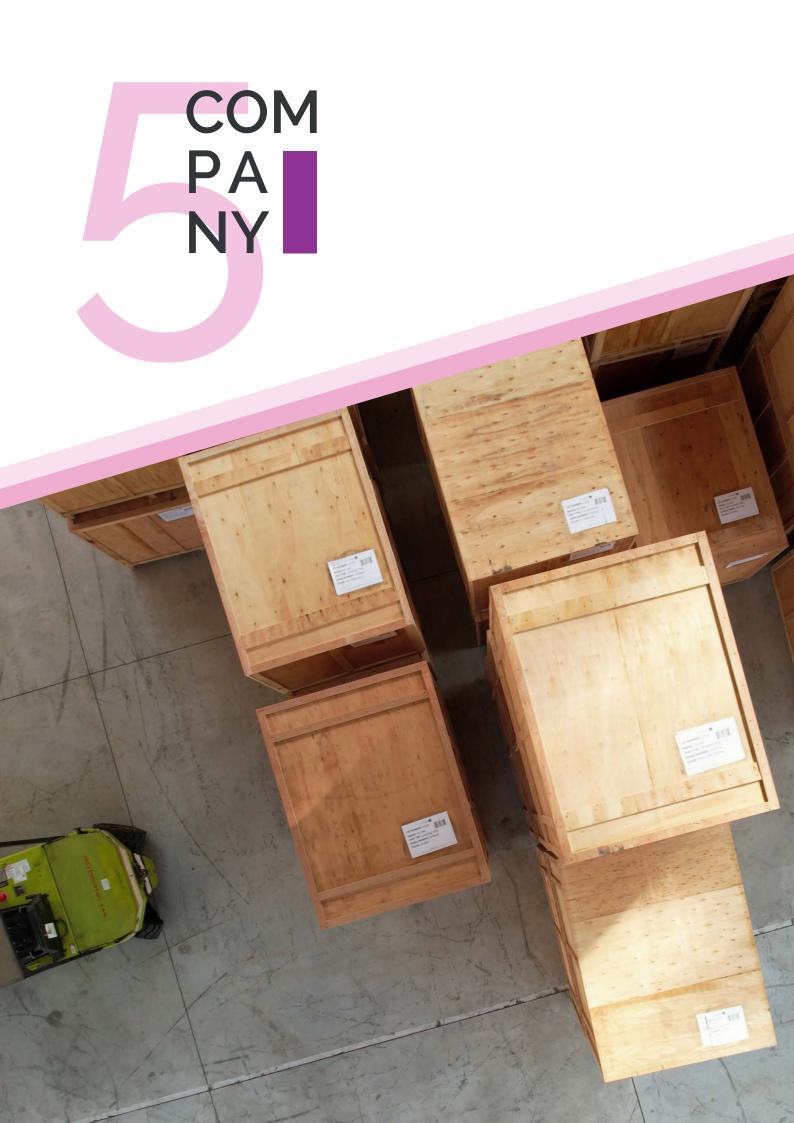

#### SHIPMENT

The shipment can be arranged according to each customer's needs. We usually ship the unit in a **single wooden case**, but, if required, we can ship the unit in two separated boxes, in order to make the delivery to the clinics easier. The **two separated wooden cases** are smaller in size and less heavy, so the dowload from the truck is easy even without a lifter and the reduced dimensions allow an easy storage while waiting for the installation.