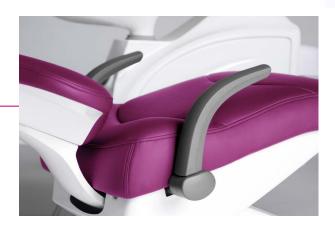

### **RIGHT** ARMREST

The right armrest is not included in the standard configuration as many doctors prefer not to have it. But, if you want to increase the comfort of your patients, you can add it to your customized chair.