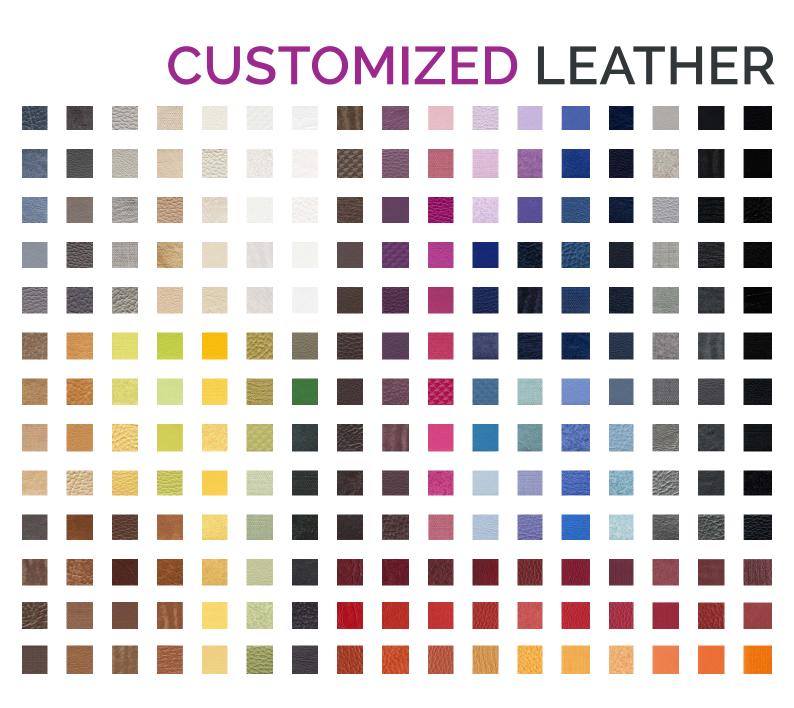

### FIBER LEATHER

More comfort with seams! The standard cushions in PU Leather are manufactured without seams as they can be cleaned more easily. On the other hand, the Fiber Leather seat grants and **higher sense of comfort** to your patients. There is a standard range of colors but you can also customize it choosing within a range of more than 200 colors.

# NO LIMITS

did you say Strawberry Pink?

Just think about a color, we are sure you can find it in our range of customized colors! With a slightly higher additional cost, you have the possibility to choose from **more than 200 colors**. This kind of upholstery is **Fiber Leather with seams**. Do not set limits to your imagination, you can make your clinic unique!