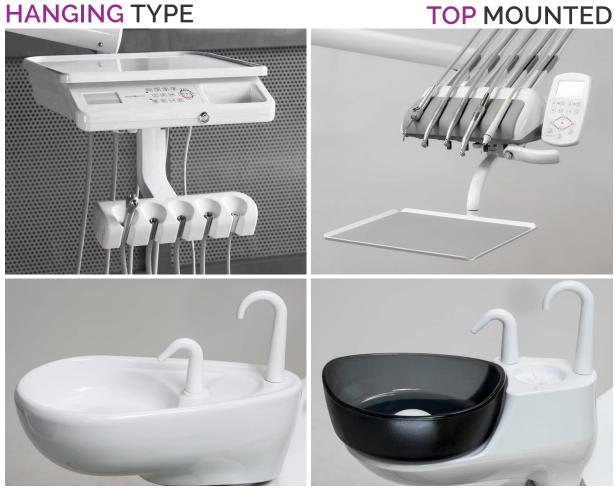

There are two separated **airtight filters**, one for each suction cannula.

New, more powerful and less noisy motors are the icing on the cake.

00

.

You can choose which kind of **INSTRUMENT TRAY** is more suitable for you, based on your habits. Also the choice of the **SPITTOON BOWL** is up to you: the dark glass spittoon bowl is removable to simplify the cleaning operation.

#### **CERAMIC SPITTOON**

**GLASS SPITTOON** 

No matter what you choose, there will be no additional costs.

- Ergonomic seat
- 5 cordon modules on doctor tray:
  - 1 syringe with 3 functions
  - 1 WP scaler, EMS compatible with 5 tips included
  - 3 cordons (2 with optic fibre, 1 without optic fibre) midwest type
- Assistant tray with:
  - 1 syringe with 3 functions
- double cannula for strong and weak suction
- 15 function control panel on doctor tray
- 10 function control panel on assistant tray
- 3 programmable positions + reset position + last position