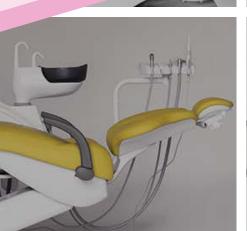

#### improving ergonomics

The SEAT and the BACKREST have been designed to **improve the patient's comfort and stability** on the chair. The particular ergonomics allows the doctor to work in a more suitable position. Working in 12 o'clock position will be easier.

The structure of the BACKREST is in metal and its extra thin design improves the ergonomics of the seat and makes the approach of the doctor to the patient much more easier, in this way the doctor can reach a **better working position**.

The design of the CHAIR BASE grants a wider movement of the seat. It is thin and allows the chair to reach a **lower position**, to grant a wider working space and improve the doctor 's comfort during the daily practice.