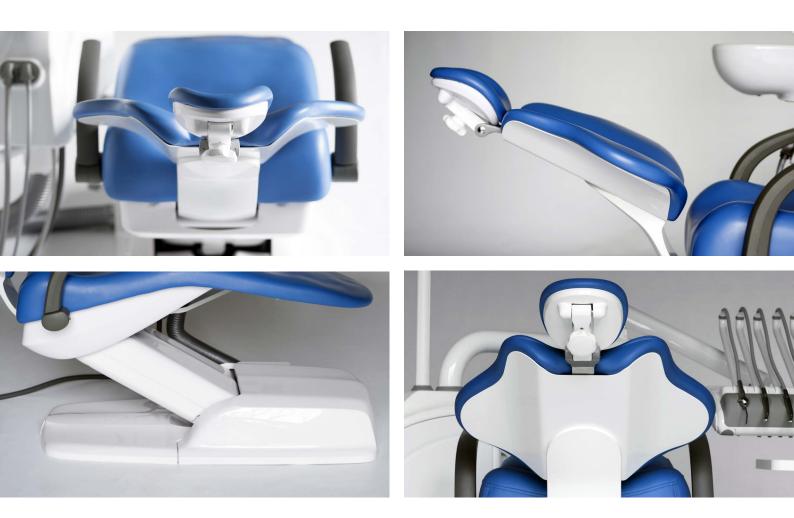

#### improving ergonomics

The SEAT and the BACKREST have been designed to **improve the patient's comfort and stability** on the chair. The particular ergonomics allows the doctor to work in a more suitable position. Working in 12 o'clock position will be easier.

The structure of the BACKREST is in metal and its extra thin design improves the ergonomics of the seat and makes the approach of the doctor to the patient much more easier, in this way the doctor can reach a **better working position**.

The design of the CHAIR BASE grants a wider movement of the seat. It is thin and allows the chair to reach a **lower position**, to grant a wider working space and improve the doctor 's comfort during the daily practice.