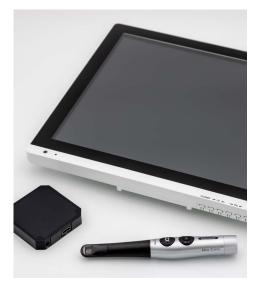

### **ENDOSCOPE KIT**

- Monitor 24 V, color, 15", with glass protection
- Intraoral USB Camera: High definition, auto focus and mouse, LED illumination by simple&smart Italy
- Arms Set for monitor installation

MONITOR and CAMERA are installed on the dental unit with a special pole set. The camera has an USB connection and allow to save images on a SD memory card. This high definition camera (1280 x 720) is equipped with autofocus and mouse, LED illumination with 3 different intensity levels. The head of the camera can rotate 280 °, this feature facilitates your job and reduces discomfort for the patient. The Endoscope KIT is the PERFECT SOLU-TION to show to your patients your work in real time.