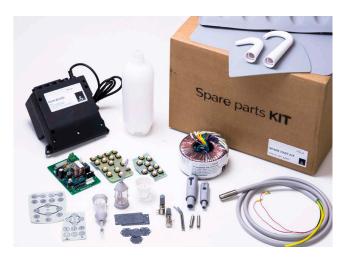

### **BASIC** SPARE PARTS KIT

- All the electrical boards of the unit (1 main board, 1 transformer, 1 pcb for the water unit, 1 assistant tray pcb, 1 instrument tray pcb).
- 2 exagonal membranes
- 1 rectangular membrane
- 2 suction filters
- 1 basin filter
- 1 regulation valve
- 2 cordon springs

### **COMPLETE SPARE PARTS KIT**

- All the electrical boards of the unit (1 main board, 1 transformer, 1 pcb for the water unit, 1 assistant tray pcb, 1 instrument tray pcb).
- 4 exagonal and 2 rectangular membranes
- 2 suction filters
- 1 basin filter
- 1 regulation valve
- 2 cordon springs
- 1 weak and 1 strong suction handle
- 2 syringe tips
- 1 optic fiber cordon
- 1 assistant tray label + 1 instrument tray label
- 1 bottle for disinfection system
- Set of silicone pads
- 1 tap for basin and 1 tap for glass