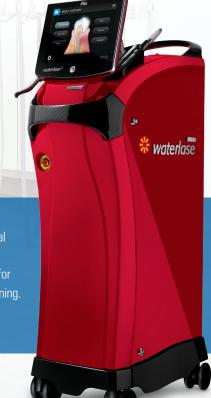

# **27,300,000** *Smiling Patients.*

Brought To You By waterlase\*iPlus

# WaterLase iPlus?

Millions of patients have trusted their smiles to thousands of WaterLase dentists. The WaterLase iPlus helps you provide the gentler, optimal treatment your patients are seeking.

# Clinical Results

The unique wavelength of the WaterLase iPlus lets you cut hard tissue effectively and cut soft tissue with less bleeding - for the gentle, optimal dental experience your patients are seeking.

# Gentle, Optimal Laser Dentistry